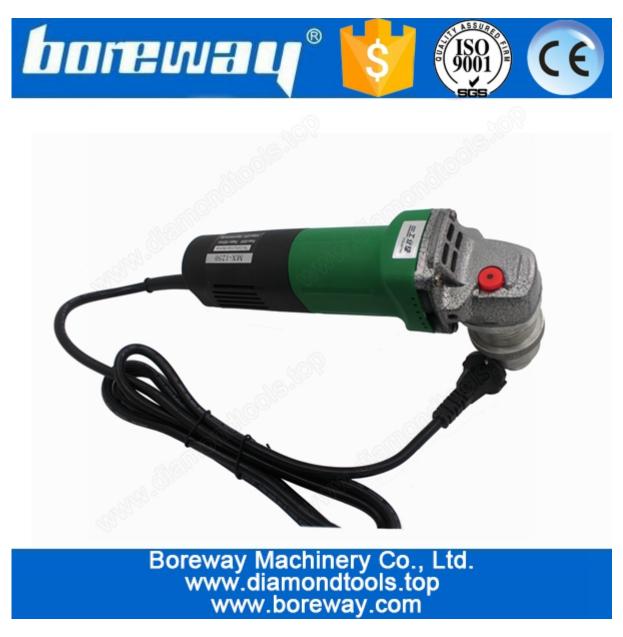

# Introduction:

**Electric Motors For Edge Router Grinder Machine** is designed for grinding edge of stone, concrete and other

building materials. Wet using and dry using are both available. It is convenient, high efficiency and safe.

### Features:

- 1. The speed can be adjusted.
- 2. Wet using and dry using are both available.
- 3. With appropriate weight and good shape design, convenient to operate.

# Specifications:

The following are the normal specifications of our **Electric Motors For Edge Router Grinder Machine**:

| Item No.                    | BW-MX-1250       |
|-----------------------------|------------------|
| Rated Voltage               | 220V/110V        |
| Rated Frequency             | 50/60Hz          |
| Rated Input Power           | 1050W            |
| No-Load Speed               | 11000 RPM        |
| Max Stone Thickness         | 30mm             |
| Max Diameter Grinding Wheel | 90mm             |
| Weight                      | 6.5Kg            |
| Thread                      | M10/M14          |
| Packing Size                | 54*32*30cm/ 1 pc |

### **Picture:**