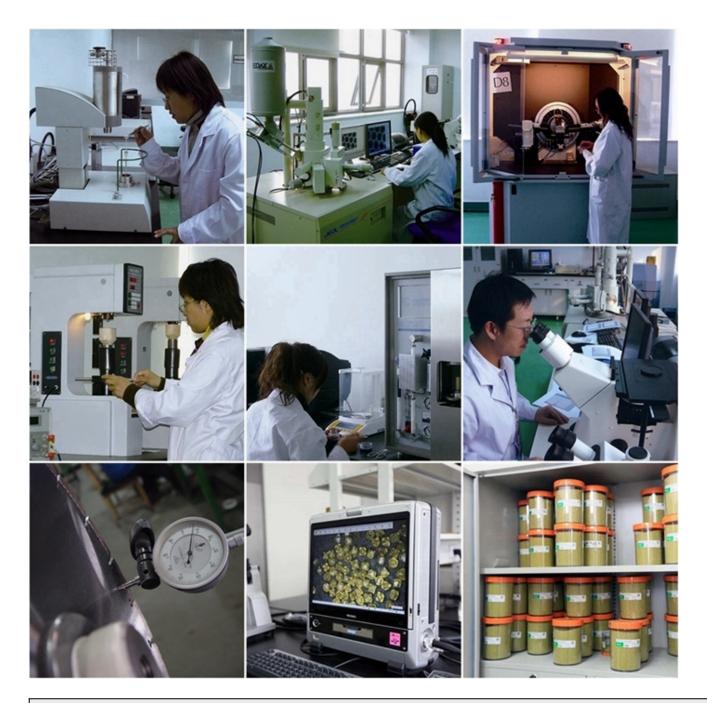

Besides 350mm High Frequency Weld **Edge Cutting Segments for Marble**, All of our products have been strictly tested before access to market. Other specifications can be customized according to requirements.