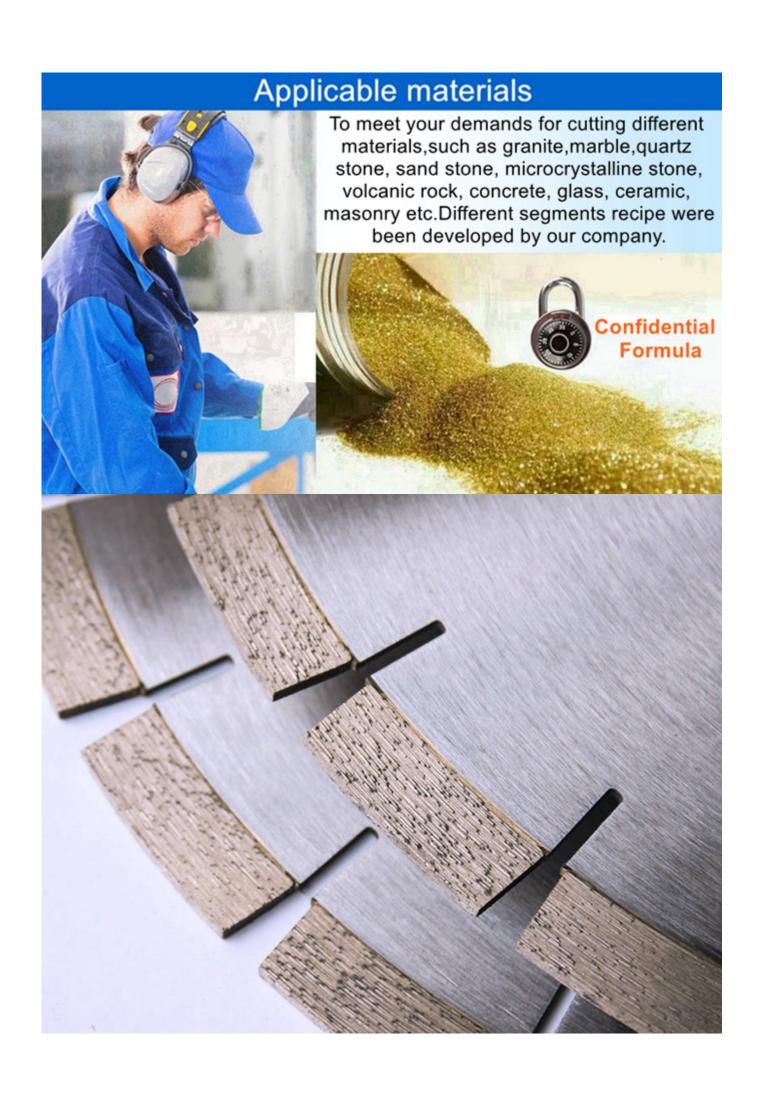

### **Applications:**

**350mm High Frequency Weld Edge Cutting Segments for Marble**, Diamond segment for slab edge cutting of marble, limestone, slate, various soft stone without quartz.

Fan-shaped **Edge Cutting Segments for Marble**, the cutting side length is longer than the bottom, the cutting effect is good, and there is no edge collapse.

Such diamond segment are highest ratio of performance to price!