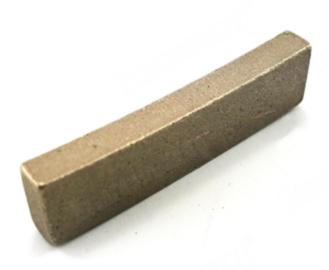

#### **Boreway Supply 350mm High Frequency Weld Edge Cutting Segments for Marble:**

Our **Edge Cutting Segments for Marble** are made by high-quality diamond powder and metal powder mixture, produced by pressing and sintering, diamond powder and metal powder combine closely, the quality is higher and the effect is better.

Fan-shaped **Edge Cutting Segments for Marble**, the cutting side length is longer than the bottom, the cutting effect is good, and there is no edge collapse.

Such diamond segment are highest ratio of performance to price!