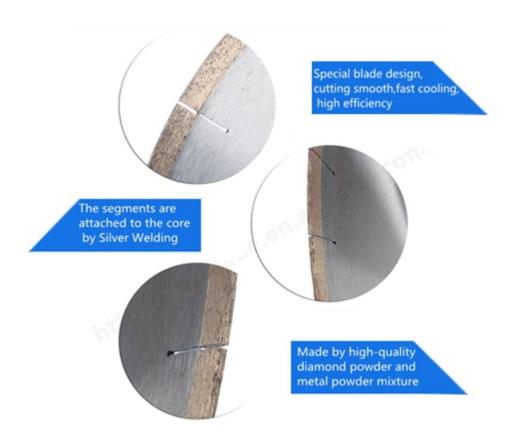

#### **Boreway Supply 350mm High Frequency Weld Edge Cutting Segments for Marble:**

Our **Edge Cutting Segments for Marble** are made by high-quality diamond powder and metal powder mixture, produced by pressing and sintering, diamond powder and metal powder combine closely, the quality is higher and the effect is better.

#### **Product Details:**