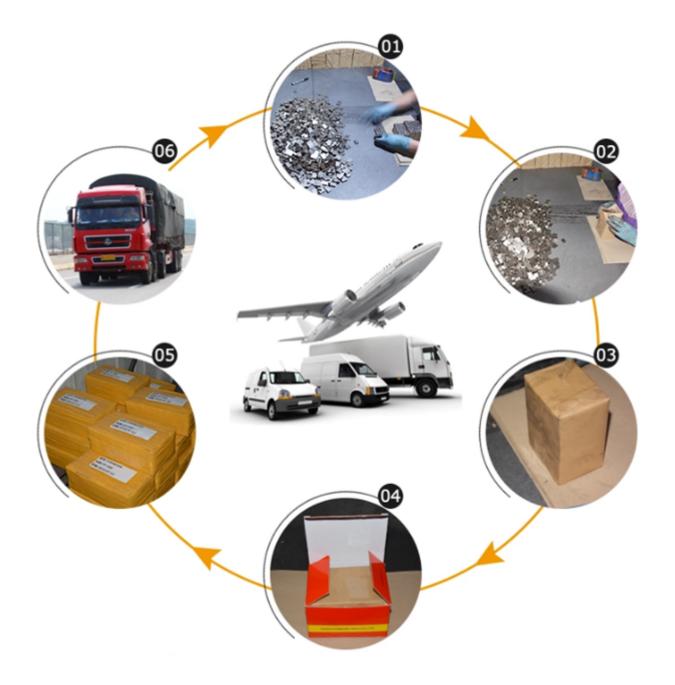

10   | 42     |

Besides 350mm High Frequency Weld **Edge Cutting Segments for Marble**, All of our products have been strictly tested before access to market. Other specifications can be customized according to requirements.

#### **Product Details:**

#### **Boreway Supply 350mm High Frequency Weld Edge Cutting Segments for Marble:**



### **Applications:**

**350mm High Frequency Weld Edge Cutting Segments for Marble**, Diamond segment for slab edge cutting of marble, limestone, slate, various soft stone without quartz.





## **Cutting Effect:**



## Advantages:

- 1.Ideal edge trimming quality best .
- 2.Excellent comprehensive cutting performance.
- 3. High cutting efficiency, meanwhile, it has a long lifespan.

## **Related Products:**



## **About us:**



Packing & Delivery:



#### **Our service:**

- 1. Low order quantity: It can meet the test order you need.
- 2. Fast delivery: We get great discounts from freight forwarders.
- 3. OEM Acceptable: We can produce according to your samples or drawings.
- 4. Good quality: We have a strict quality control system. Has a good reputation in the market.
- 5. Good service: We regard our customers as God with a high degree of professionalism and enthusiasm.

#### **FAQ:**

#### 1. If we want to buy diamond segment, how could we know the quality?

You can buy diamond segment with a small quantity first, test the quality and our service, it will be much better for our long term cooperation. For small quantity, you don't need to take risk in case the quality doesn't fit your market.

# **2.** What could we do if we find yo