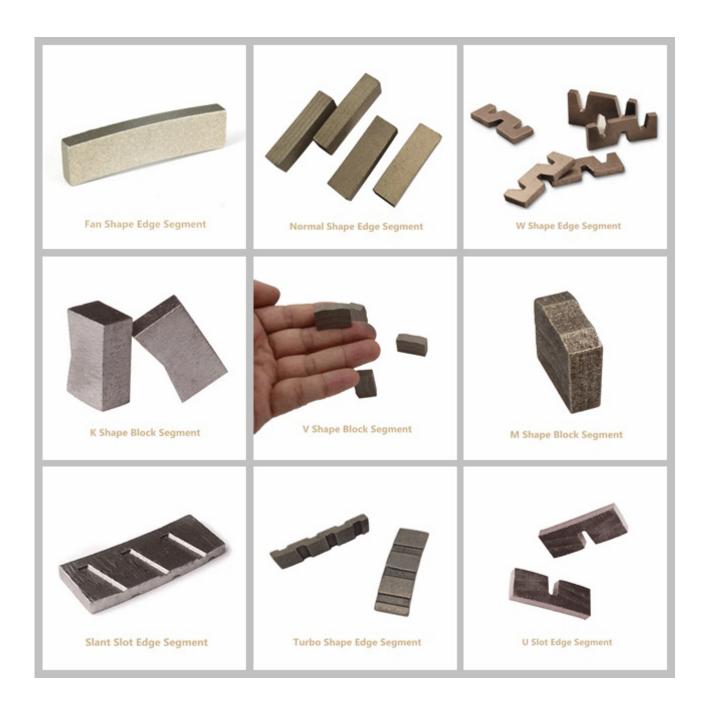

|
| 24   | 600 | 40     | 4.6       | 8/10   | 42     |

Besides 350mm High Frequency Weld **Edge Cutting Segments for Marble**, All of our products have been strictly tested before access to market. Other specifications can be customized according to requirements.

#### **Product Details:**

#### **Boreway Supply 350mm High Frequency Weld Edge Cutting Segments for Marble:**



### **Applications:**

**350mm High Frequency Weld Edge Cutting Segments for Marble**, Diamond segment for slab edge cutting of marble, limestone, slate, various soft stone without quartz.





## **Cutting Effect:**



## Advantages:

- 1.Ideal edge trimming quality best .
- 2.Excellent comprehensive cutting performance.
- 3. High cutting efficiency, meanwhile, it has a long lifespan.

## **Related Products:**



## **About us:**



Packing & Delivery:



#### **Our service:**

- 1. Low order quantity: It can meet the test order you need.
- 2. Fast delivery: We get great discounts from freight forwarders.
- 3. OEM Acceptable: We can produce according to your samples or drawings.
- 4. Good quality: We have a strict quality control system. Has a good reputation in the market.
- 5. Good service: We regard our customers as God with a high degree of professionalism and enthusiasm.

#### **FAQ:**

#### 1. If we want to buy diamond segment, how could we know the quality?

You can buy diamond segment with a small quantity first, test the quality and our service, it will be much better for our long term cooperation. For small quantity, you don't need to take risk in case the quality doesn't fit your marke