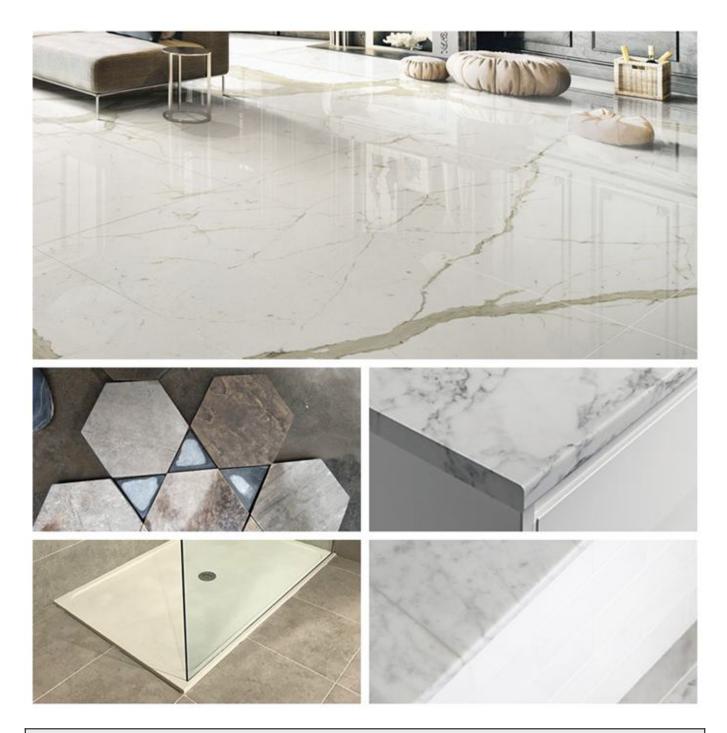

## **Cutting Effect:**

### **Applications:**

**350mm High Frequency Weld Edge Cutting Segments for Marble**, Diamond segment for slab edge cutting of marble, limestone, slate, various soft stone without quartz.