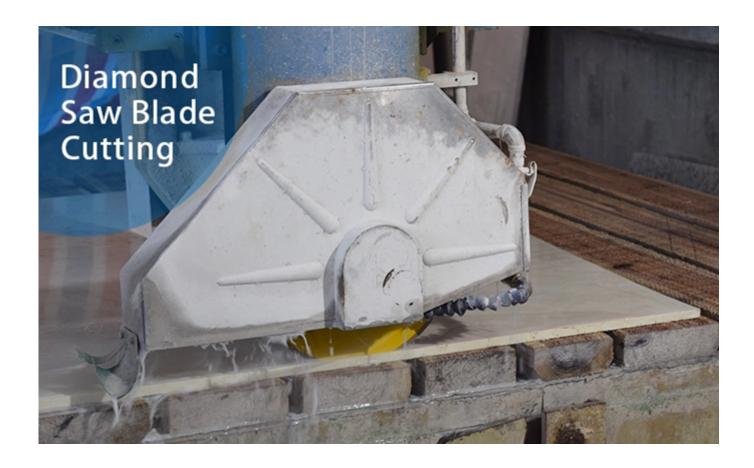

| 21     |
| 14   | 350 | 40     | 3.2       | 8/10   | 25     |
| 16   | 400 | 40     | 3.6       | 8/10   | 28     |
| 18   | 450 | 40     | 4.0       | 8/10   | 32     |
| 20   | 500 | 40     | 4.2       | 8/10   | 36     |
| 24   | 600 | 40     | 4.6       | 8/10   | 42     |

Besides 350mm High Frequency Weld **Edge Cutting Segments for Marble**, All of our products have been strictly tested before access to market. Other specifications can be customized according to requirements.

#### **Product Details:**

#### **Boreway Supply 350mm High Frequency Weld Edge Cutting Segments for Marble:**



### **Applications:**

**350mm High Frequency Weld Edge Cutting Segments for Marble**, Diamond segment for slab edge cutting of marble, limestone, slate, various soft stone without quartz.





## **Cutting Effect:**



## Advantages:

- 1.Ideal edge trimming quality best .
- 2.Excellent comprehensive cutting performance.
- 3. High cutting efficiency, meanwhile, it has a long lifespan.

## **Related Products:**



## **About us:**



Packing & Delivery:



#### **Our service:**

- 1. Low order quantity: It can meet the test order you need.
- 2. Fast delivery: We get great discounts from freight forwarders.
- 3. OEM Acceptable: We can produce according to your samples or drawings.
- 4. Good quality: We have a strict quality control system. Has a good reputation in the market.
- 5. Good service: We regard our customers as God with a high degree of professionalism and enthusiasm.

#### **FAQ:**

#### 1. If we want to buy diamond segment, how could we know the quality?

You can buy