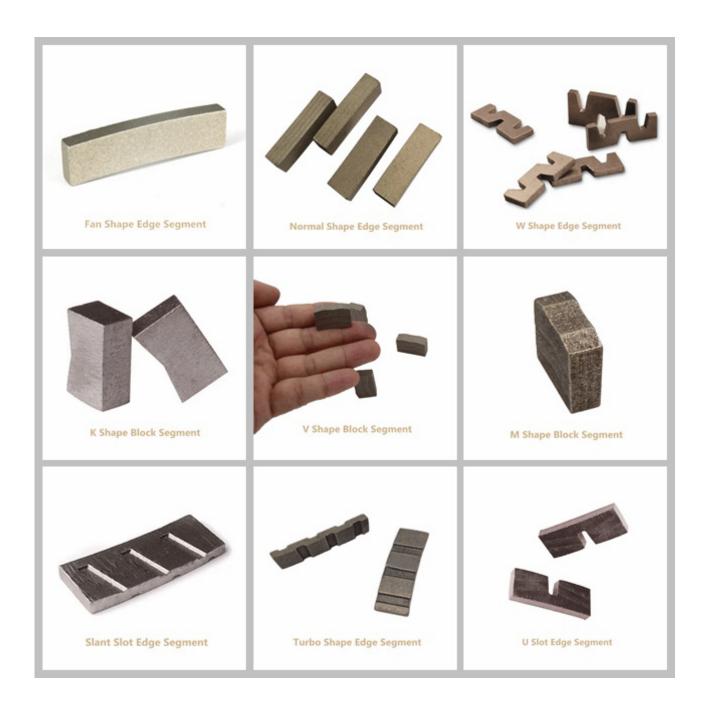

#### **Factory Price Normal Shape Slab Stone Edge Cutting Marble Diamond Segment:**

Our **Edge Cutting Marble Diamond Segment** are made by high-quality diamond powder and metal powder mixture, produced by pressing and sintering, diamond powder and metal powder combine closely, the quality is higher and the effect is better.

The design of **Edge Cutting Marble Diamond Segment** has good sharpness and high efficiency at the process of cutting.

Such diamond segment are highest ratio of performance to price!

#### **Product Details:**

#### **Factory Price Normal Shape Slab Stone Edge Cutting Marble Diamond Segment:**