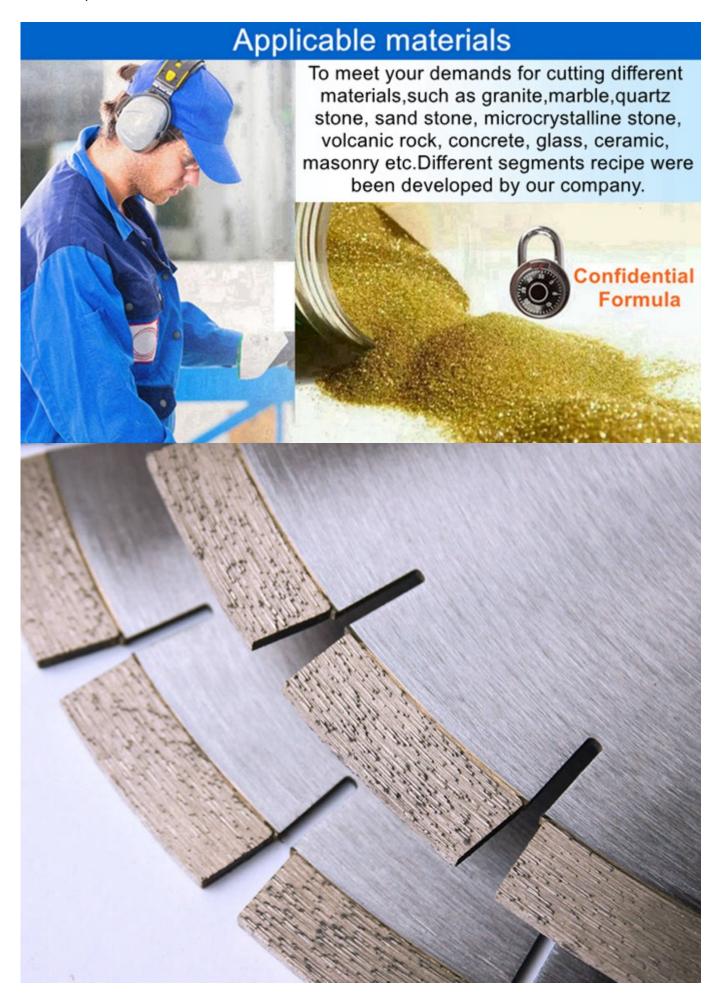

### **Applications:**

Factory Price Normal Shape Slab Stone Edge Cutting Marble Diamond Segment, Diamond segment for slab edge cutting of marble, limestone, slate, various soft stone