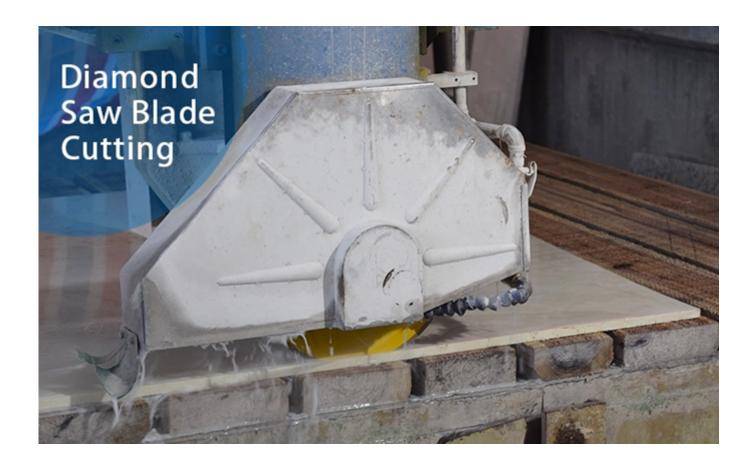

## **Cutting Effect:**

## **Advantages:**

- 1. The segment has good sharpness and high efficiency at the process of cutting, meanwhile, it has a long lifespan.
- 2. Good cutting result: smooth cutting, flat surface and even size.
- 3. Stable cutting, narrow cutting gap, stone waste reduction.