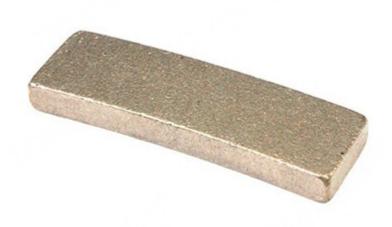

#### **Factory Price Normal Shape Slab Stone Edge Cutting Marble Diamond Segment:**

Our **Edge Cutting Marble Diamond Segment** are made by high-quality diamond powder and metal powder mixture, produced by pressing and sintering, diamond powder and metal powder combine closely, the quality is higher and the effect is better.

The design of **Edge Cutting Marble Diamond Segment** has good sharpness and high efficiency at the process of cutting.

Such diamond segment are highest ratio of performance to price!

#### **Factory Price Normal Shape Slab Stone Edge Cutting Marble Diamond Segment:**