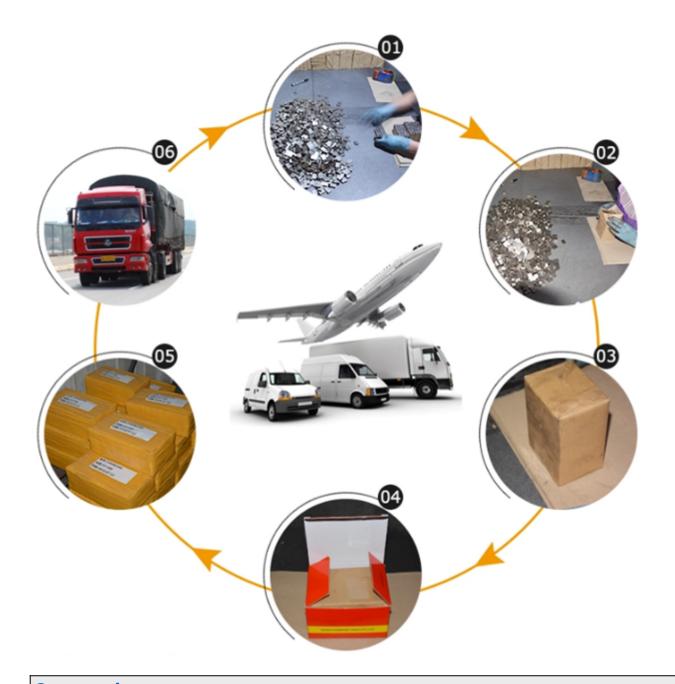

r products have been strictly tested before access to market. Other specifications can be customized according to requirements.

#### **Product Details:**

#### **Factory Price Normal Shape Slab Stone Edge Cutting Marble Diamond Segment:**



### **Applications:**

Factory Price Normal Shape Slab Stone Edge Cutting Marble Diamond Segment, Diamond segment for slab edge cutting of marble, limestone, slate, various soft stone





## **Cutting Effect:**



## **Advantages:**

- 1. The segment has good sharpness and high efficiency at the process of cutting, meanwhile, it has a long lifespan.
- 2. Good cutting result: smooth cutting, flat surface and even size.
- 3. Stable cutting, narrow cutting gap, stone waste reduction.

## **Related Products:**



## **About us:**



Packing & Delivery:



#### **Our service:**

- 1. Low order quantity: It can meet the test order you need.
- 2. Fast delivery: We get great discounts from freight forwarders.
- 3. OEM Acceptable: We can produce according to your samples or drawings.
- 4. Good quality: We have a strict quality control system. Has a good reputation in the market.
- 5. Good service: We regard our customers as God with a high degree of professionalism and enthusiasm.

#### **FAQ:**

#### 1. If we want to buy diamond segment, how could we know the quality?

You can buy diamond segment with a small quantity first, test the quality and our service, it will be much better for our long term cooperation. For small quantity, you don't need to take risk in case the quality doesn't fit your market.

# **2.** What could we do if we find yo