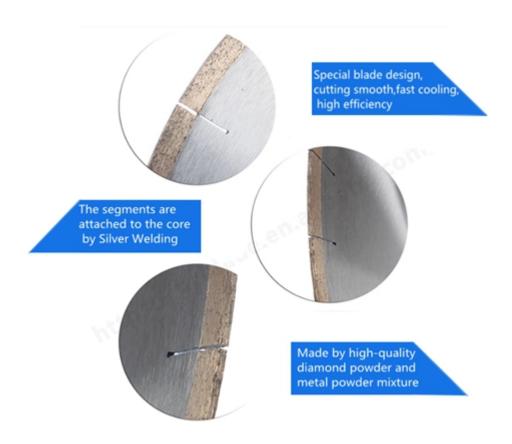

#### **Factory Price Normal Shape Slab Stone Edge Cutting Marble Diamond Segment:**

Our **Edge Cutting Marble Diamond Segment** are made by high-quality diamond powder and metal powder mixture, produced by pressing and sintering, diamond powder and metal powder combine closely, the quality is higher and the effect is better.

#### **Please note:**

Please use high frequency silver welded machine instead of fire to make the brazing, the welding time is only a few seconds, otherwise the diamond inside the segments will probably be damaged by the high temperature, then the cutting performance will be reduced!