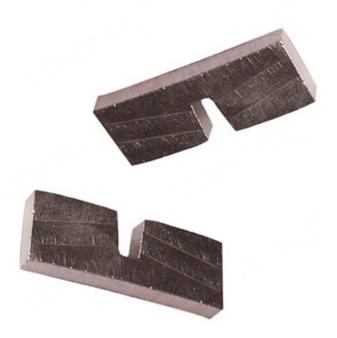

#### **Descriptions:**

### Fast Cutting U Slot Silver Welding Edge Cutting Diamond Segment for Marble:

Under same segment bond condition, short length means less resistance, **Edge Cutting Diamond Segment for Marble** is good to reduce the cutting resistance from the stones, thus it help to improve the cutting speed. With the improving of the cutting speed, this design give very smooth cutting.

### Fast Cutting U Slot Silver Welding Edge Cutting Diamond Segment for Marble:

U Slot Structure, reduce the cutting resistance, improve the cutting speed