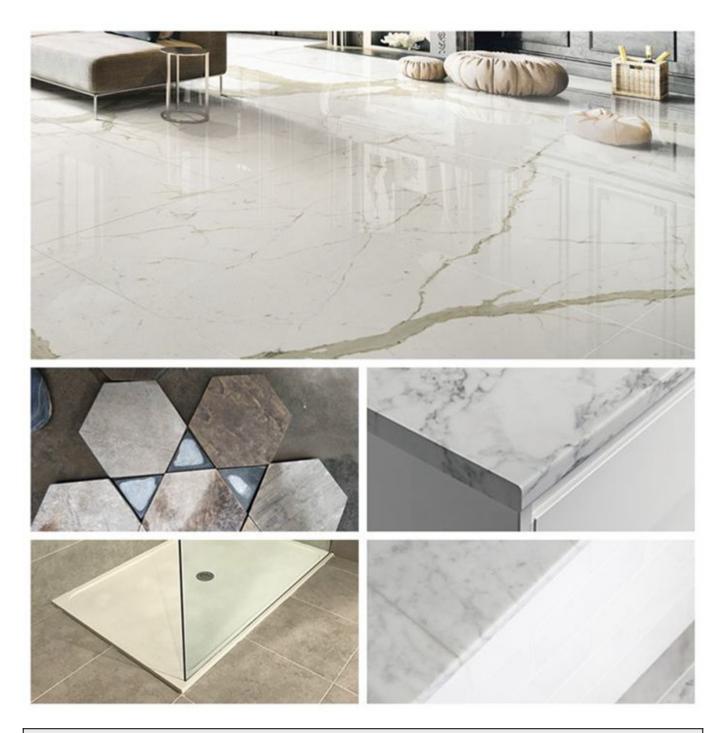

### **Applications:**

Fast Cutting U Slot Silver Welding Edge Cutting Diamond Segment for

**Marble.** Diamond Segments for for slab edge cutting of marble, limestone, slate, various soft stone without quartz.