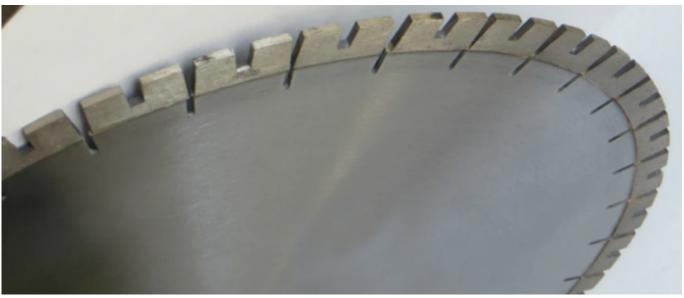

### **Specifications:**

We are instrumental in providing to our valuable customers excellent quality **Edge Cutting Diamond Segment for Marble** which are available with following specification:

| Marble Edge Cutting Segment Dimension |            |     |                  |             |    |  |  |  |  |
|---------------------------------------|------------|-----|------------------|-------------|----|--|--|--|--|
| Specification                         | Steel Core | Din | nension of Segme | No.of teeth |    |  |  |  |  |
| 300                                   | 2.2/2.0    | 40  | 3.6/3.3/3.0      | 12/15       | 21 |  |  |  |  |
| 350                                   | 2.4/2.2    | 40  | 3.6/3.3/3.0      | 12/15       | 24 |  |  |  |  |

| 400 | 2.8/2.4 | 40 | 4.0/3.7/3.4 | 12/15 | 28 |
|-----|---------|----|-------------|-------|----|
| 500 | 3.2/2.8 | 40 | 4.3/4.0/3.7 | 12/15 | 36 |
| 600 | 3.6/3.2 | 40 | 5.0/4.7/4.3 | 12/15 | 42 |
| 700 | 4.0/3.8 | 40 | 5.5/5.2/4.9 | 12/15 | 50 |
| 800 | 4.5/4.2 | 40 | 6.0/5.7/5.4 | 12/15 | 57 |