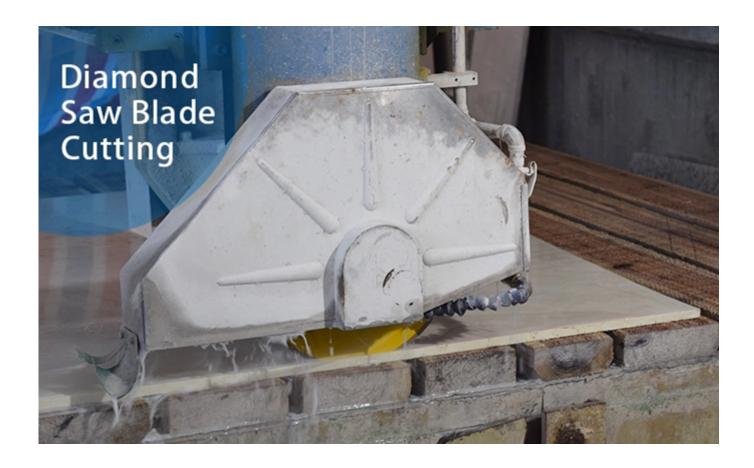

| 40 | 4.3/4.0/3.7 | 12/15 | 36 |
| 600 | 3.6/3.2 | 40 | 5.0/4.7/4.3 | 12/15 | 42 |
| 700 | 4.0/3.8 | 40 | 5.5/5.2/4.9 | 12/15 | 50 |
| 800 | 4.5/4.2 | 40 | 6.0/5.7/5.4 | 12/15 | 57 |

Besides U Slot Silver Welding **Edge Cutting Diamond Segment for Marble**, All of our products have been strictly tested before access to market. Other specifications can be customized according to requirements.

### **Product Details:**

### Fast Cutting U Slot Silver Welding Edge Cutting Diamond Segment for Marble:

U Slot Structure, reduce the cutting resistance, improve the cutting speed



### **Applications:**

Fast Cutting U Slot Silver Welding Edge Cutting Diamond Segment for

**Marble.** Diamond Segments for for slab edge cutting of marble, limestone, slate, various soft stone without quartz.







# **Cutting Effect:**



# **Advantages:**

- 1.Ideal edge trimming quality best .
- 2.Excellent comprehensive cutting performance.
- 3. High cutting efficiency, meanwhile, it has a long lifespan.

# **Related Products:**





# **About us:**



# Packing & Delivery:

Packing:
Packing in carton cases:



**Delivery:** 

# Less than 45kg, generally delivery by express(Door to Door).











# By Air or by Sea for batch goods, Airport/ Port receiving





### **Our service:**

- 1. Low order quantity: It can meet the test order you need.
- 2. Fast delivery: We get great discounts from freight forwarders.
- 3. OEM Acceptable: We can produce according to your samples or drawings.
- 4. Good quality: We have a strict quality control system. Has a good reputation in the market.
- 5. Good ser