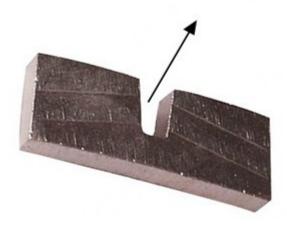

### Fast Cutting U Slot Silver Welding Edge Cutting Diamond Segment for Marble:

U Slot Structure, reduce the cutting resistance, improve the cutting speed

# **Cutting Effect:**