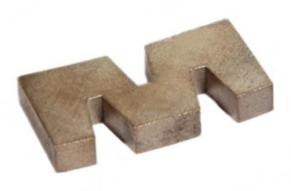

#### **Descriptions:**

Boreway Silver Weld W Shape Edge Cutting Diamond Segment for Granite:

Under same segment bond condition, short length means less resistance, **Edge Cutting Diamond Segment for Granite** is good to reduce the cutting resistance from the stones, thus it help to improve the cutting speed. With the improving of the cutting speed, this design give very smooth cutting.

#### Boreway Silver Weld W Shape Edge Cutting Diamond Segment for Granite:

W Shape Structure, reduce the cutting resistance, improve the cutting speed.