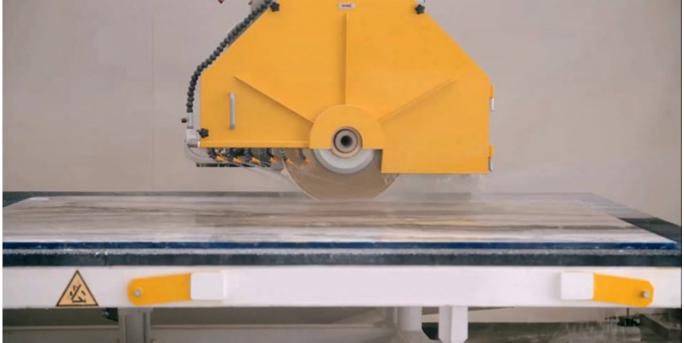

r Granite**, All of our products have been strictly tested before access to market. Other specifications can be customized according to requirements.

#### **Product Details:**

#### Boreway Silver Weld W Shape Edge Cutting Diamond Segment for Granite:



W Shape Structure, reduce the cutting resistance, improve the cutting speed.

#### **Applications:**

**Boreway Silver Weld W Shape Edge Cutting Diamond Segment for Granite.** Diamond Segments for slab edge cutting of Granite, Sandstone, various hard stone with quartz.

# Applicable materials

To meet your demands for cutting different materials, such as granite, marble, quartz stone, sand stone, microcrystalline stone, volcanic rock, concrete, glass, ceramic, masonry etc.Different segments recipe were been developed by our company.







### **Cutting Effect:**



## Advantages:

1.Ideal edge trimming quality best .

2.Excellent comprehensive cutting performance.

3. High cutting efficiency, meanwhile, it has a long lifespan.

**Related Products:** 



## About us:

We have a strict quality control system[]



Packing & Delivery:



#### **Our service:**

- 1. Low order quantity: It can meet the test order you need.
- 2. Fast delivery: We get great discounts from freight forwarders.
- 3. OEM Acceptable: We can produce according to your samples or drawings.
- 4. Good quality: We have a strict quality control system. Has a good reputation in the market.

5. Good service: We regard our customers as God with a high degree of professionalism and enthusiasm.

#### FAQ:

#### 1.If we want to buy diamond segment, how could we kn