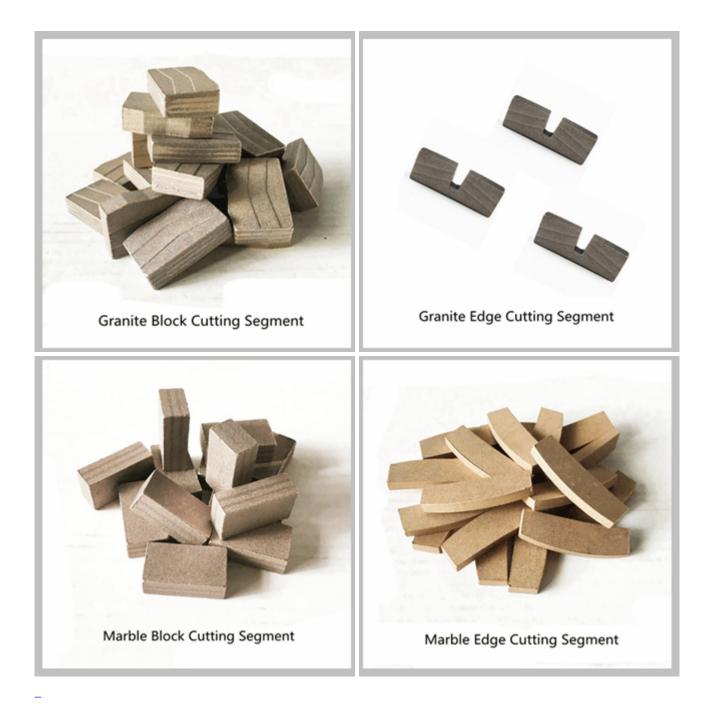

#### **Product Details:**

#### Boreway Silver Weld W Shape Edge Cutting Diamond Segment for Granite:

W Shape Structure, reduce the cutting resistance, improve the cutting speed.