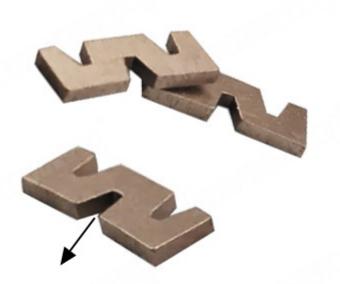

| 40  | 3.0/3.2       | 8/10/12     | 21 |  |  |
| 350                                    | 40  | 3.0/3.2       | 8/10/12/15  | 24 |  |  |
| 400                                    | 40  | 3.4/3.6/3.8   | 8/10/12/15  | 28 |  |  |

| 450 | 40 | 4.0/4.2 | 8/10/12/15 | 32 |
|-----|----|---------|------------|----|
| 500 | 40 | 4.0/4.2 | 8/10/12/15 | 36 |
| 600 | 40 | 4.6/4.8 | 8/10/12/15 | 42 |
| 700 | 40 | 5.5/5.2 | 8/10/12/15 | 42 |
| 800 | 40 | 6.0     | 8/10/12/15 | 46 |

Besides Silver Weld W Shape **Edge Cutting Diamond Segment for Granite**, All of our products have been strictly tested before access to market. Other specifications can be customized according to requirements.

#### **Product Details:**

#### Boreway Silver Weld W Shape Edge Cutting Diamond Segment for Granite:



W Shape Structure, reduce the cutting resistance, improve the cutting speed.

#### **Applications:**

**Boreway Silver Weld W Shape Edge Cutting Diamond Segment for Granite.** Diamond Segments for slab edge cutting of Granite, Sandstone, various hard stone with quartz.

# Applicable materials

To meet your demands for cutting different materials, such as granite, marble, quartz stone, sand stone, microcrystalline stone, volcanic rock, concrete, glass, ceramic, masonry etc.Different segments recipe were been developed by our company.







### **Cutting Effect:**



## Advantages:

1.Ideal edge trimming quality best .

2.Excellent comprehensive cutting performance.

3. High cutting efficiency, meanwhile, it has a long lifespan.

**Related Products:** 



## About us:

We have a strict qu