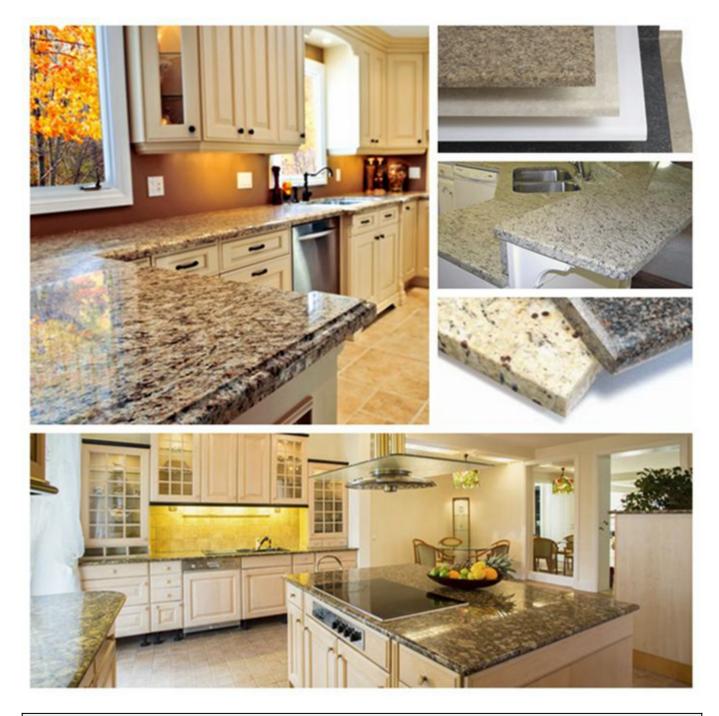

#### **Applications:**

**Boreway Silver Weld W Shape Edge Cutting Diamond Segment for Granite.** Diamond Segments for slab edge cutting of Granite, Sandstone, various hard stone with quartz.

# Applicable materials

To meet your demands for cutting different materials, such as granite, marble, quartz stone, sand stone, microcrystalline stone, volcanic rock, concrete, glass, ceramic, masonry etc.Different segments recipe were been developed by our company.