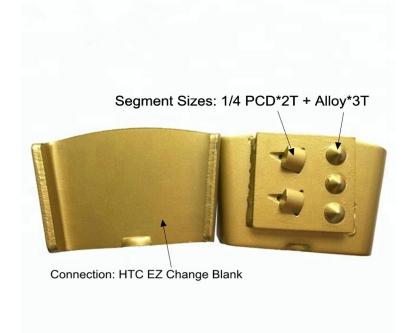

#### **Specifications:**

The following are normal specifications EZ Change HTC Grinding Shoes With Two PCD And Three Alloy:

| Segment Grit:  | #16- #270                             |
|----------------|---------------------------------------|
| Segment Size[] | 1/4 PCD*2T + Alloy*3T                 |
| Application:   | Concrete and Terrazzo Floor           |
| Material:      | PCD + Alloy + HTC Metal Blank         |
| Quality:       | International Standard Quality        |
| Connection:    | HTC EZ Change Blank                   |
| Machine:       | HTC Quick Connceting Grinding Machine |