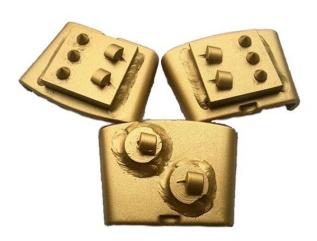

# EZ Change HTC Grinding Shoes With Two PCD And Three Alloy Used For Removal Coating Epoxy Gule

Epoxy, glue, concrete coating removing PCD grinding shoes

- •Designned for concrete floor restoration, epoxy, glue and any other concrete floor coating removal
- •Used on Universal floor grinding machine

#### **Specifications:**

The following are normal specifications EZ Change HTC Grinding Shoes With Two PCD And Three Alloy:

| Segment Grit:  | #16- #270                             |
|----------------|---------------------------------------|
| Segment Size[] | 1/4 PCD*2T + Alloy*3T                 |
| Application:   | Concrete and Terrazzo Floor           |
| Material:      | PCD + Alloy + HTC Metal Blank         |
| Quality:       | International Standard Quality        |
| Connection:    | HTC EZ Change Blank                   |
| Machine:       | HTC Quick Connceting Grinding Machine |