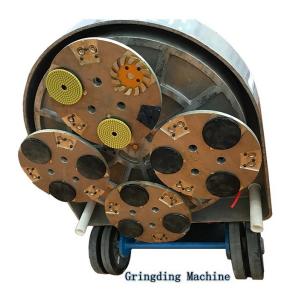

| Application: | Concrete and Terrazzo Floor           |
|--------------|---------------------------------------|
| Material:    | Diamond + Metal Powder                |
| Quality:     | International Standard Quality        |
| Connection:  | HTC EZ Change Blank                   |
| Machine:     | HTC Quick Connceting Grinding Machine |