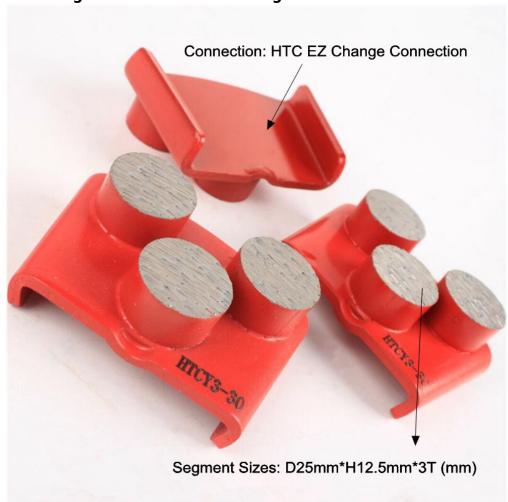

## **Specifications:**

The following are normal specifications EZ Change HTC Diamond Grinding Block:

| Name:          | EZ Change HTC Diamond Grinding Block |
|----------------|--------------------------------------|
| Segment Grit:  | #16- #270                            |
| Segment Size[] | D25mm*H12.5mm*3T (mm)                |

| Application: | Concrete and Terrazzo Floor           |
|--------------|---------------------------------------|
| Material:    | Diamond + Metal Powder                |
| Quality:     | International Standard Quality        |
| Connection:  | HTC EZ Change Blank                   |
| Machine:     | HTC Quick Connceting Grinding Machine |