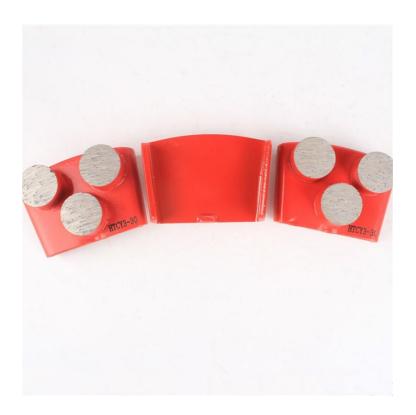

# **EZ Change HTC Grinding Pads With Three Round Segments For Concrete Floor Renovation**

HTC Diamond Grinding Shoes for Concrete and Terrazzo Floor Metal bond diamonds have high strength, excellent wear resistance, and a low friction coefficient. Metal bond diamonds high grinding efficiency and low grinding force generates less heat in the grinding process.

## **Specifications:**

The following are normal specifications EZ Change HTC Diamond Grinding Block:

| Name:          | EZ Change HTC Diamond Grinding Block |
|----------------|--------------------------------------|
| Segment Grit:  | #16- #270                            |
| Segment Size[] | D25mm*H12.5mm*3T (mm)                |

| Application: | Concrete and Terrazzo Floor           |
|--------------|---------------------------------------|
| Material:    | Diamond + Metal Powder                |
| Quality:     | International Standard Quality        |
| Connection:  | HTC EZ Change Blank                   |
| Machine:     | HTC Quick Connceting Grinding Machine |