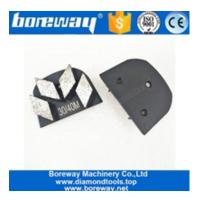

# **EZ Change HTC Grinding Pads With Three Round Segments For Concrete Floor Renovation**

HTC Diamond Grinding Shoes for Concrete and Terrazzo Floor Metal bond diamonds have high strength, excellent wear resistance, and a low friction coefficient. Metal bond diamonds high grinding efficiency and low grinding force generates less heat in the grinding process.

## **Specifications:**

The following are normal specifications EZ Change HTC Diamond Grinding Block:

| Name:          | EZ Change HTC Diamond Grinding Block |
|----------------|--------------------------------------|
| Segment Grit:  | #16- #270                            |
| Segment Size[] | D25mm*H12.5mm*3T (mm)                |

#### EZ Change HTC Diamond Grinding Block

Suitable for general (concrete, stone) grinding use while mostly they are used for paint, glue, epoxy removal and floor coating, high quality and high efficiency, long lifespan.