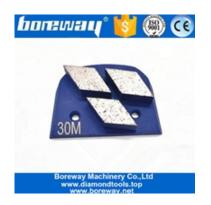

# **EZ Change HTC Grinding Pads With Three Round Segments For Concrete Floor Renovation**

HTC Diamond Grinding Shoes for Concrete and Terrazzo Floor Metal bond diamonds have high strength, excellent wear resistance, and a low friction coefficient. Metal bond diamonds high grinding efficiency and low grinding force generates less heat in the grinding process.

## **Specifications:**

The following are normal specifications EZ Change HTC Diamond Grinding Block:

| Name:          | EZ Change HTC Diamond Grinding Block |
|----------------|--------------------------------------|
| Segment Grit:  | #16- #270                            |
| Segment Size[] | D25mm*H12.5mm*3T (mm)                |

#### EZ Change HTC Diamond Grinding Block

Suitable for general (concrete, stone) grinding use while mostly they are used for paint, glue, epoxy removal and floor coating, high quality and high efficiency, long lifespan.