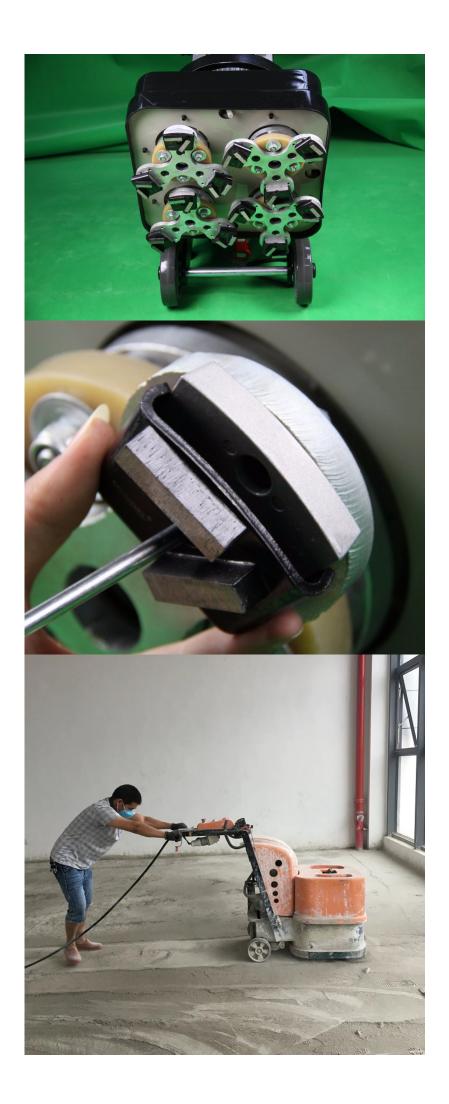

The following are normal specifications EZ Change HTC Diamond Concrete Grinding Pad:

| Connection: | HTC EZ Change Blank                   |
|-------------|---------------------------------------|
| Machine:    | HTC Quick Connceting Grinding Machine |

## **Applications:**

EZ Change HTC Diamond Concrete Grinding Pad

Suitable for general (concrete,stone) grinding use while mostly they are used for paint, glue, epoxy removal and floor coating, high quality and high efficiency, long lifespan.