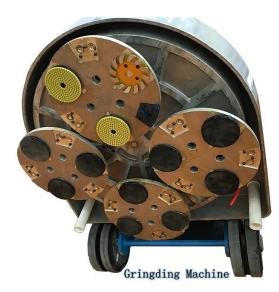

The following are normal specifications EZ Change HTC Diamond Concrete Grinding Pad:

| Connection: | HTC EZ Change Blank                   |
|-------------|---------------------------------------|
| Machine:    | HTC Quick Connceting Grinding Machine |