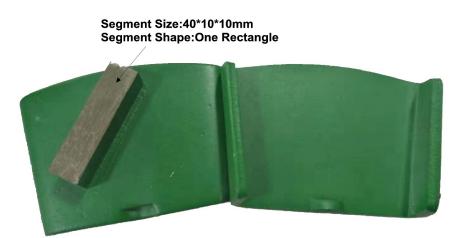

#### **Specifications:**

| Name:          | EZ Change HTC Diamond Concrete Grinding<br>Pad |
|----------------|------------------------------------------------|
| Segment Grit:  | #16- #270                                      |
| Segment Size[] | 40*10*10mm*1T (Single Rectangle Segment)       |
| Application:   | Concrete and Terrazzo Floor                    |
| Material:      | Diamond + Metal Powder                         |
| Quality:       | International Standard Quality                 |

## EZ Change HTC Diamond Concrete Grinding Pad: