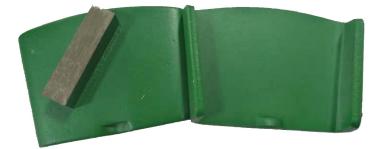

#### EZ Change HTC Diamond Concrete Grinding Pad With Single Segment

HTC Diamond Grinding Shoes for Concrete and Terrazzo Floor Metal bond diamonds have high strength, excellent wear resistance, and a low friction coefficient. Metal bond diamonds high grinding efficiency and low grinding force generates less heat in the grinding process.

## EZ Change HTC Diamond Concrete Grinding Pad: