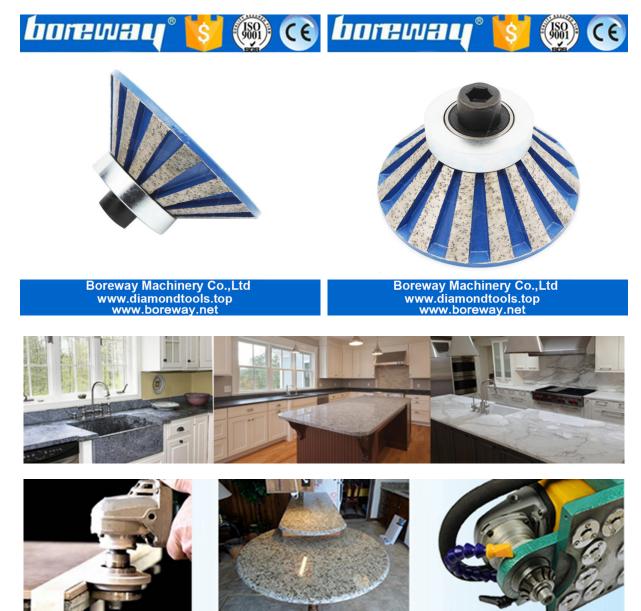

## Machine: E30xM8 CNC Segmented Diamond Router

Bit for Portable Machine and CNC machine

E30xM8 CNC Segmented Diamond Router Bit are used for portable machine processing the granite,marble,other stones and the counter.

# **Descriptions:**

• (E30xM8 CNC Segmented Diamond Router Bit)Their merits are high efficiency of production, exact figure.

- Using sequence: from rough grit to fine, finally polishing.
- E30 Diamond Router Bit Marble Stone used for 30mm thick stone slabs
- E30xM8 CNC Segmented Diamond Router Bit are used for portable machine processing the granite,marble,other stones and the counter.
- The following are different shapes design , including : A, B, D, E, F, G, H, I, L, M, N, O, P, Q, S, T, U, V, WF, DD, DC.

#### E30xM8 CNC Segmented Diamond Router Bit

The following are different shapes design , including : A, B, D, E, F, G, H, I, L, M, N, O, P, Q, S, T, U, V, WF, DD, DC. Size: E30xM8 High Quality Diamond

Use for 30mm thick stone slabs