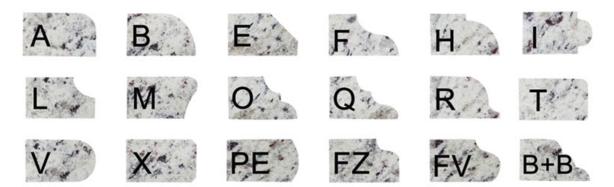

# **Descriptions:**

• (E30xM8 CNC Segmented Diamond Router Bit)Their merits are high efficiency of production, exact figure.

- Using sequence: from rough grit to fine, finally polishing.
- E30 Diamond Router Bit Marble Stone used for 30mm thick stone slabs
- E30xM8 CNC Segmented Diamond Router Bit are used for portable machine processing the granite,marble,other stones and the counter.
- The following are different shapes design , including : A, B, D, E, F, G, H, I, L, M, N, O, P, Q, S, T, U, V, WF, DD, DC.

#### E30xM8 CNC Segmented Diamond Router Bit

The following are different shapes design , including : A, B, D, E, F, G, H, I, L, M, N, O, P, Q, S, T, U, V, WF, DD, DC. Size: E30xM8 High Quality Diamond

Use for 30mm thick stone slabs