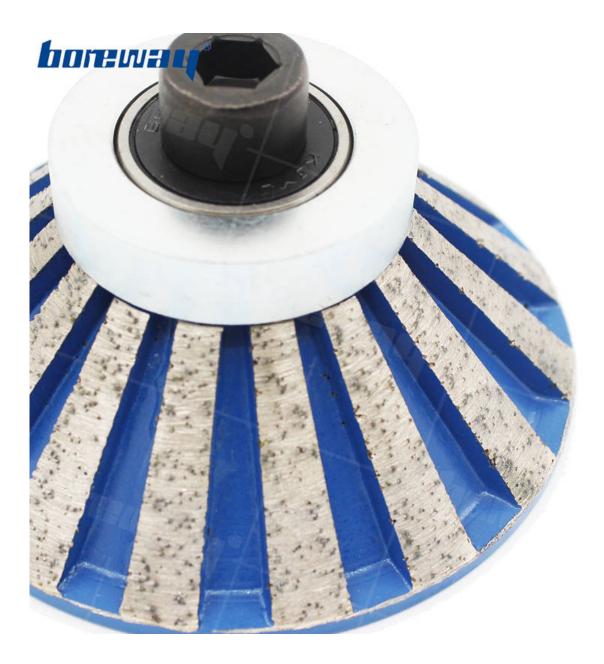

## Machine: E30xM8 CNC Segmented Diamond Router

Bit for Portable Machine and CNC machine

E30xM8 CNC Segmented Diamond Router Bit are used for portable machine processing the granite,marble,other stones and the counter.

# **Descriptions:**

• (E30xM8 CNC Segmented Diamond Router Bit)Their merits are high efficiency of production, exact figure.

- Using sequence: from rough grit to fine, finally polishing.
- E30 Diamond Router Bit Marble Stone used for 30mm thick stone slabs
- E30xM8 CNC Segmented Diamond Router Bit are used for portable machine processing the granite,marble,other stones and the counter.
- The following are different shapes design , including : A, B, D, E, F, G, H, I, L, M, N, O, P, Q, S, T, U, V, WF, DD, DC.

#### E30xM8 CNC Segmented Diamond Router Bit

The following are different shapes design , including : A, B, D, E, F, G, H, I, L, M, N, O, P, Q, S, T, U, V, WF, DD, DC. Size: E30xM8 High Quality Diamond

Use for 30mm thick stone slabs