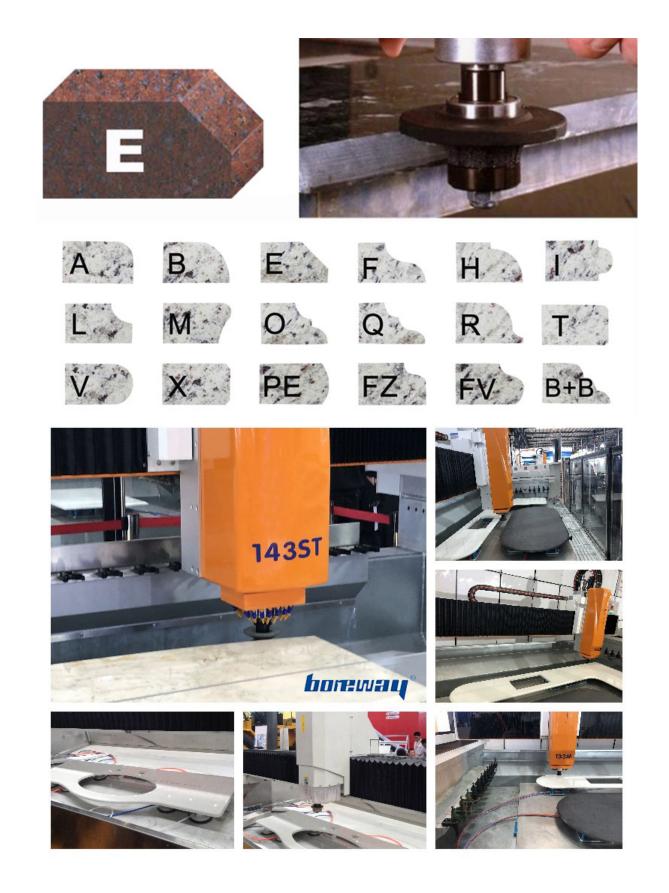

# **Descriptions:**

• (E30xM8 CNC Segmented Diamond Router Bit)Their merits are high efficiency of production, exact figure.

- Using sequence: from rough grit to fine, finally polishing.
- E30 Diamond Router Bit Marble Stone used for 30mm thick stone slabs
- E30xM8 CNC Segmented Diamond Router Bit are used for portable machine processing the granite,marble,other stones and the counter.
- The following are different shapes design , including : A, B, D, E, F, G, H, I, L, M, N, O, P, Q, S, T, U, V, WF, DD, DC.

#### E30xM8 CNC Segmented Diamond Router Bit

The following are different shapes design , including : A, B, D, E, F, G, H, I, L, M, N, O, P, Q, S, T, U, V, WF, DD, DC. Size: E30xM8 High Quality Diamond

Use for 30mm thick stone slabs