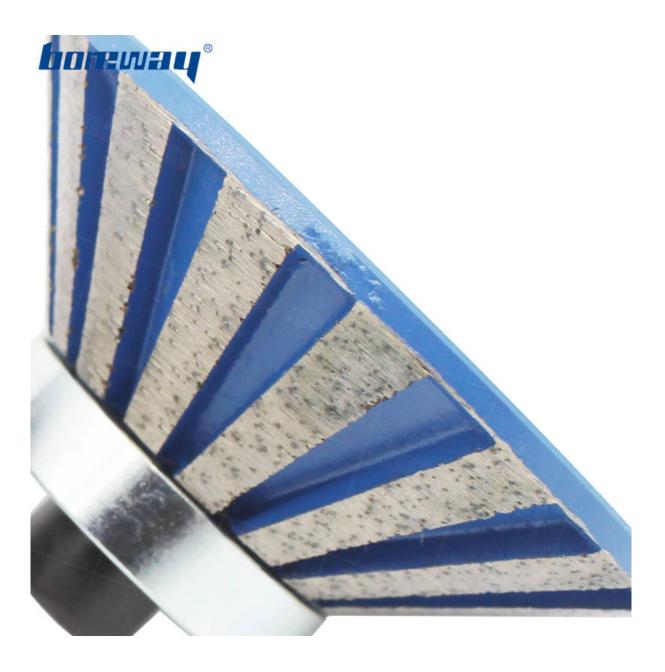

## Machine: E30xM8 CNC Segmented Diamond Router

Bit for Portable Machine and CNC machine

E30xM8 CNC Segmented Diamond Router Bit are used for portable machine processing the granite,marble,other stones and the counter.

# **Descriptions:**

• (E30xM8 CNC Segmented Diamond Router Bit)Their merits are high efficiency of production, exact figure.

- Using sequence: from rough grit to fine, finally polishing.
- E30 Diamond Router Bit Marble Stone used for 30mm thick stone slabs
- E30xM8 CNC Segmented Diamond Router Bit are used for portable machine processing the granite,marble,other stones and the counter.
- The following are different shapes design , including : A, B, D, E, F, G, H, I, L, M, N, O, P, Q, S, T, U, V, WF, DD, DC.

#### E30xM8 CNC Segmented Diamond Router Bit

The following are different shapes design , including : A, B, D, E, F, G, H, I, L, M, N, O, P, Q, S, T, U, V, WF, DD, DC. Size: E30xM8 High Quality Diamond

Use for 30mm thick stone slabs