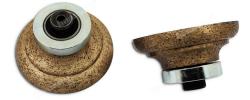

## Images:

#### E30xM8 CNC Segmented Diamond Router Bit

The following are different shapes design , including : A, B, D, E, F, G, H, I, L, M, N, O, P, Q, S, T, U, V, WF, DD, DC. Size: E30xM8 High Quality Diamond

Use for 30mm thick stone slabs