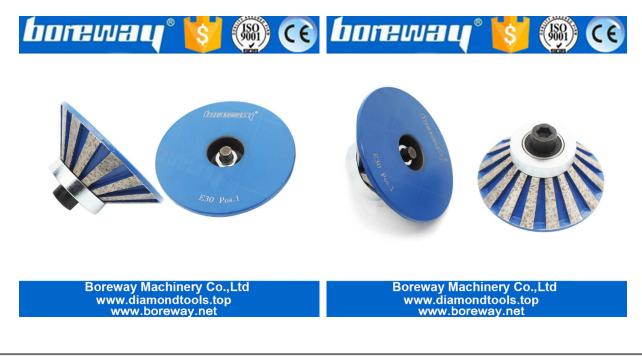

## Machine: E30xM8 CNC Segmented Diamond Router

Bit for Portable Machine and CNC machine

E30xM8 CNC Segmented Diamond Router Bit are used for portable machine processing the granite,marble,other stones and the counter.

# **Descriptions:**

• (E30xM8 CNC Segmented Diamond Router Bit)Their merits are high efficiency of production, exact figure.

- Using sequence: from rough grit to fine, finally polishing.
- E30 Diamond Router Bit Marble Stone used for 30mm thick stone slabs
- E30xM8 CNC Segmented Diamond Router Bit are used for portable machine processing the granite,marble,other stones and the counter.
- The following are different shapes design , including : A, B, D, E, F, G, H, I, L, M, N, O, P, Q, S, T, U, V, WF, DD, DC.

#### E30xM8 CNC Segmented Diamond Router Bit

The following are different shapes design , including : A, B, D, E, F, G, H, I, L, M, N, O, P, Q, S, T, U, V, WF, DD, DC. Size: E30xM8 High Quality Diamond

Use for 30mm thick stone slabs