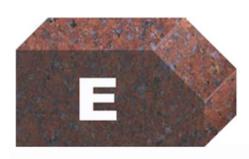

- (E30x35H Segmented Diamond Router Bit )Their merits are high efficiency of production, exact figure.
- Using sequence: from rough grit to fine, finally polishing.
- E30 Diamond Router Bit Marble Stone used for 30mm thick stone slabs
- E30x35H Segmented Diamond Router Bit are used for portable machine processing the granite,marble,other stones and the counter.
- The following are different shapes design , including : A, B, D, E, F, G, H, I, L, M, N, O, P, Q, S, T, U, V, WF, DD, DC.