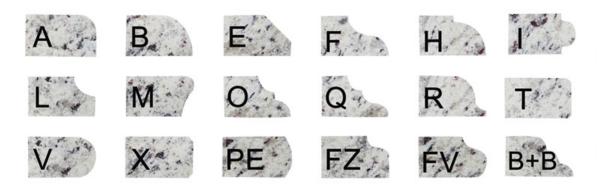

- (E30x35H Segmented Diamond Router Bit )Their merits are high efficiency of production, exact figure.
- Using sequence: from rough grit to fine, finally polishing.
- E30 Diamond Router Bit Marble Stone used for 30mm thick stone slabs
- E30x35H Segmented Diamond Router Bit are used for portable machine processing the granite,marble,other stones and the counter.
- The following are different shapes design , including : A, B, D, E, F, G, H, I, L, M, N, O, P, Q, S, T, U, V, WF, DD, DC.

# Specification:

The normal size of E30x35H Segmented Diamond Router Bit:

| Diamond router bit | Pos 1 | 30/40#   | 50-125mm | 30mm | A, B, D, E,F, G, H, I,<br>L, M,N, O,P,Q,S,T,U,<br>V,WF,DD,DC etc. | 1/2 "Gas |
|--------------------|-------|----------|----------|------|-------------------------------------------------------------------|----------|
|                    | Pos 2 | 40/50#   |          |      |                                                                   |          |
|                    | Pos 3 | 80/100#  |          |      |                                                                   |          |
|                    | Pos 4 | 170/200# |          |      |                                                                   |          |
|                    | Pos 5 | 400#     |          |      |                                                                   |          |
|                    | Pos 6 | 600#     |          |      |                                                                   |          |
|                    | Pos 7 | 1000#    |          |      |                                                                   |          |
|                    | Pos 8 | Optional |          |      |                                                                   |          |