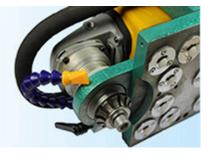

- (E30x35H Segmented Diamond Router Bit )Their merits are high efficiency of production, exact figure.
- Using sequence: from rough grit to fine, finally polishing.
- E30 Diamond Router Bit Marble Stone used for 30mm thick stone slabs
- E30x35H Segmented Diamond Router Bit are used for portable machine processing the granite,marble,other stones and the counter.
- The following are different shapes design , including : A, B, D, E, F, G, H, I, L, M, N, O, P, Q, S, T, U, V, WF, DD, DC.

# **Application:**

Use Type:Wet Use

Machine:E30x35H Segmented Diamond Router

 $\ensuremath{\textbf{Bit}}$  for Portable Machine and CNC machine

E30x35H Segmented Diamond Router Bit are used for portable machine processing the granite,marble,other stones and the counter.