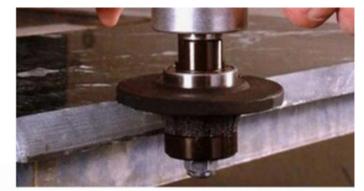

- (E30x35H Segmented Diamond Router Bit )Their merits are high efficiency of production, exact figure.
- Using sequence: from rough grit to fine, finally polishing.
- E30 Diamond Router Bit Marble Stone used for 30mm thick stone slabs
- E30x35H Segmented Diamond Router Bit are used for portable machine processing the granite,marble,other stones and the counter.
- The following are different shapes design , including : A, B, D, E, F, G, H, I, L, M, N, O, P, Q, S, T, U, V, WF, DD, DC.

# **Application:**

Use Type:Wet Use

Machine:E30x35H Segmented Diamond Router

 $\ensuremath{\textbf{Bit}}$  for Portable Machine and CNC machine

E30x35H Segmented Diamond Router Bit are used for portable machine processing the granite,marble,other stones and the counter.