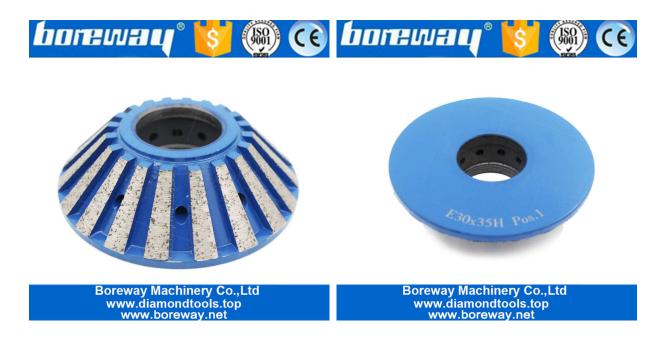

- (E30x35H Segmented Diamond Router Bit )Their merits are high efficiency of production, exact figure.
- Using sequence: from rough grit to fine, finally polishing.
- E30 Diamond Router Bit Marble Stone used for 30mm thick stone slabs
- E30x35H Segmented Diamond Router Bit are used for portable machine processing the granite,marble,other stones and the counter.
- The following are different shapes design , including : A, B, D, E, F, G, H, I, L, M, N, O, P, Q, S, T, U, V, WF, DD, DC.

# **Application:**

Use Type:Wet Use

Machine:E30x35H Segmented Diamond Router

 $\ensuremath{\textbf{Bit}}$  for Portable Machine and CNC machine

E30x35H Segmented Diamond Router Bit are used for portable machine processing the granite,marble,other stones and the counter.