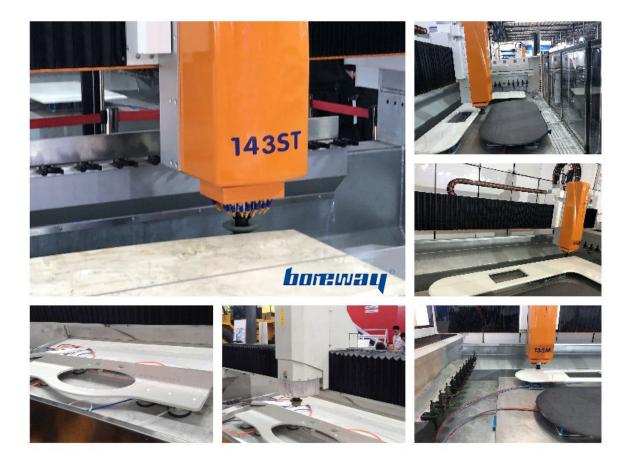

# **Application:**

Use Type:Wet Use

Machine:E30x35H Segmented Diamond Router

 $\ensuremath{\textbf{Bit}}$  for Portable Machine and CNC machine

E30x35H Segmented Diamond Router Bit are used for portable machine processing the granite,marble,other stones and the counter.