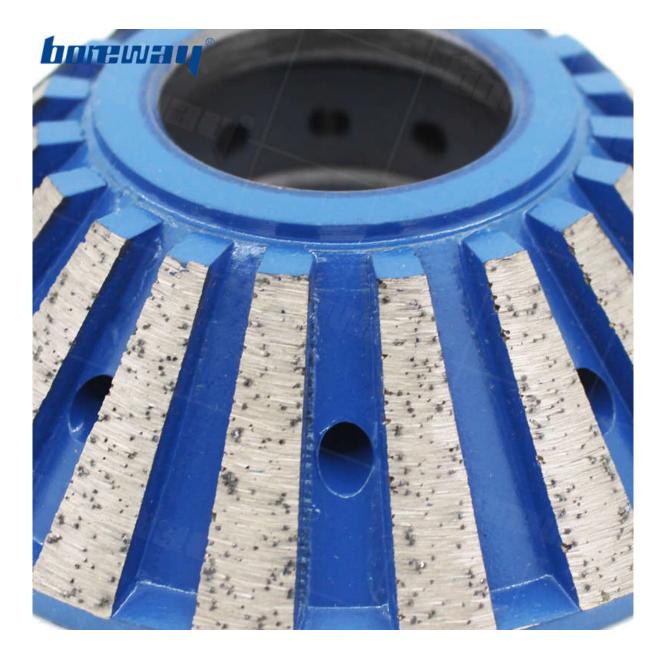

- (E30x35H Segmented Diamond Router Bit )Their merits are high efficiency of production, exact figure.
- Using sequence: from rough grit to fine, finally polishing.
- E30 Diamond Router Bit Marble Stone used for 30mm thick stone slabs
- E30x35H Segmented Diamond Router Bit are used for portable machine processing the granite,marble,other stones and the counter.
- The following are different shapes design , including : A, B, D, E, F, G, H, I, L, M, N, O, P, Q, S, T, U, V, WF, DD, DC.

#### Feature:

1. Good balance and stable performance.

2. Sintered segment is aggressive for easy and quick stock removal(**E30x35H Segmented Diamond Router Bit**).

3. CNC granite diamond polishing wheels have different shapes and sizes are available.

# **Application:**

Use Type:Wet Use

Machine:E30x35H Segmented Diamond Router

 $\ensuremath{\textbf{Bit}}$  for Portable Machine and CNC machine

E30x35H Segmented Diamond Router Bit are used for portable machine processing the granite,marble,other stones and the counter.