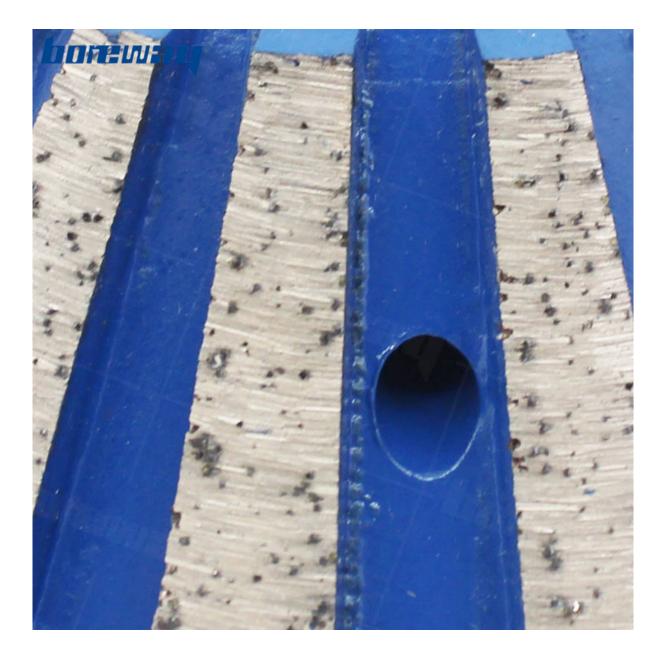

- (E30x35H Segmented Diamond Router Bit )Their merits are high efficiency of production, exact figure.
- Using sequence: from rough grit to fine, finally polishing.
- E30 Diamond Router Bit Marble Stone used for 30mm thick stone slabs
- E30x35H Segmented Diamond Router Bit are used for portable machine processing the granite,marble,other stones and the counter.
- The following are different shapes design , including : A, B, D, E, F, G, H, I, L, M, N, O, P, Q, S, T, U, V, WF, DD, DC.

#### E30x35H Segmented Diamond Router Bit

K

# **Application:**

Use Type:Wet Use

Machine:E30x35H Segmented Diamond Router

 $\ensuremath{\textbf{Bit}}$  for Portable Machine and CNC machine

E30x35H Segmented Diamond Router Bit are used for portable machine processing the granite,marble,other stones and the counter.