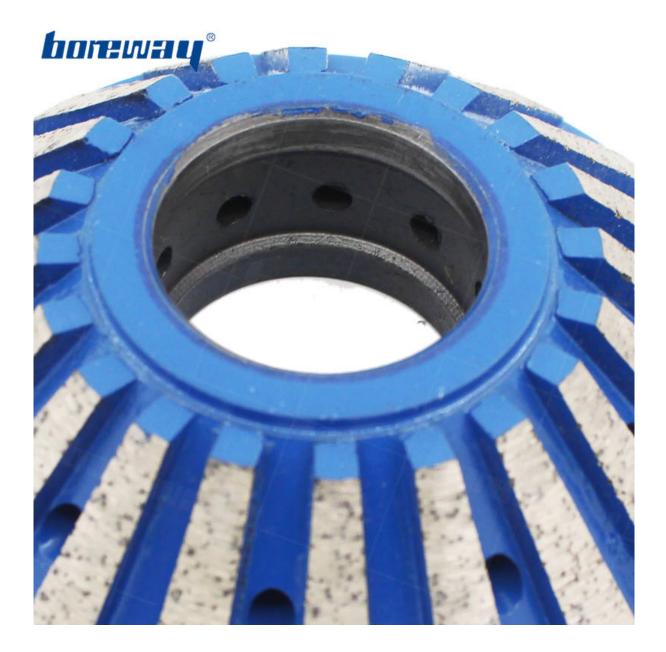

- (E30x35H Segmented Diamond Router Bit )Their merits are high efficiency of production, exact figure.
- Using sequence: from rough grit to fine, finally polishing.
- E30 Diamond Router Bit Marble Stone used for 30mm thick stone slabs
- E30x35H Segmented Diamond Router Bit are used for portable machine processing the granite,marble,other stones and the counter.
- The following are different shapes design , including : A, B, D, E, F, G, H, I, L, M, N, O, P, Q, S, T, U, V, WF, DD, DC.

#### Feature:

1. Good balance and stable performance.

2. Sintered segment is aggressive for easy and quick stock removal(**E30x35H Segmented Diamond Router Bit**).

3. CNC granite diamond polishing wheels have different shapes and sizes are available.

# **Application:**

Use Type:Wet Use

Machine:E30x35H Segmented Diamond Router

 $\ensuremath{\textbf{Bit}}$  for Portable Machine and CNC machine

E30x35H Segmented Diamond Router Bit are used for portable machine processing the granite,marble,other stones and the counter.