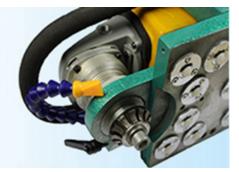

## **Product Description:**

BOREWAY <u>China Factory Diamond Segment Router Bit</u> For Stone portable machine processing the granite, marble, other stones and the counter.

Diamond Profiling Router Bit For Stone is widely used on doing bullnoses on 30mm granite and other natural stones.

## Feature:

1. Diamond Profiling Router Bit For Stone is good balance and stable performance.

2. Sintered segment is aggressive for easy and quick stock removal.

3. CNC granite diamond polishing wheels have different shapes and sizes are available.