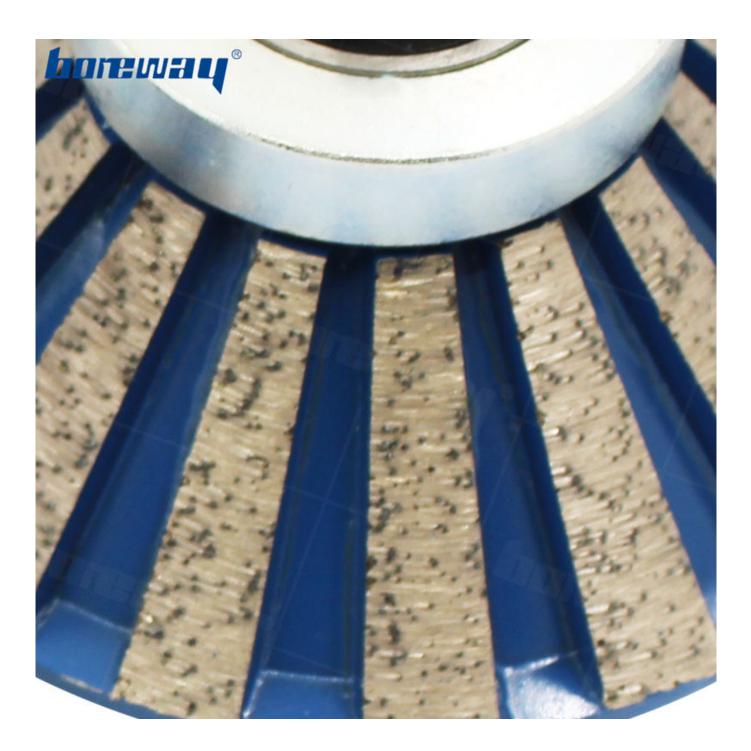

## Feature:

1. Diamond Profiling Router Bit For Stone is good balance and stable performance.

2. Sintered segment is aggressive for easy and quick stock removal.

3. CNC granite diamond polishing wheels have different shapes and sizes are available.

#### Specification of China Diamond Profiling Router Bit For Stone:

| Shape   | Thickness | Spindle | Machine          |  |
|---------|-----------|---------|------------------|--|
| E Shape | 30mm      | M14     | Portable Machine |  |