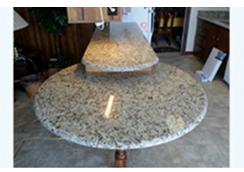

# **Application:**

Use Type:Wet Use

Diamond Profiling Router Bit For Stone for Portable machine

Use for Trim the edge of the kitchen countertop, the edge of the sink, the edge of the dining table, etc. The edge of other stone slabs