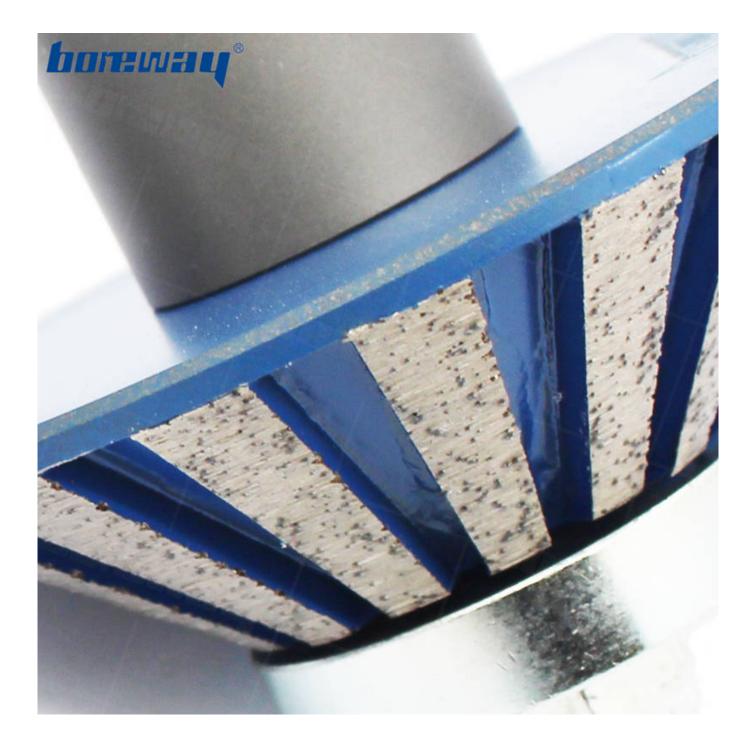

## Feature:

1. Diamond Profiling Router Bit For Stone is good balance and stable performance.

2. Sintered segment is aggressive for easy and quick stock removal.

3. CNC granite diamond polishing wheels have different shapes and sizes are available.

#### Specification of China Diamond Profiling Router Bit For Stone:

| Shape   | Thickness | Spindle | Machine          |  |
|---------|-----------|---------|------------------|--|
| E Shape | 30mm      | M14     | Portable Machine |  |