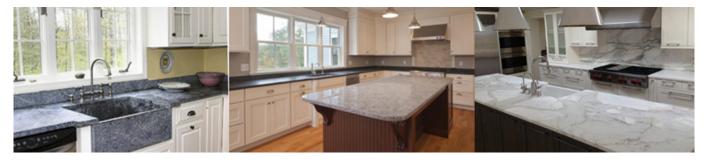

# **Application:**

Use Type:Wet Use

Diamond Profiling Router Bit For Stone for Portable machine

Use for Trim the edge of the kitchen countertop, the edge of the sink, the edge of the dining table, etc. The edge of other stone slabs