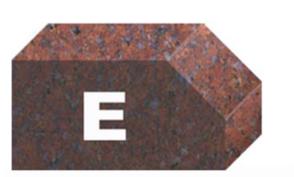

## **Product Description:**

BOREWAY <u>China Factory Diamond Segment Router Bit</u> For Stone portable machine processing the granite, marble, other stones and the counter.

Diamond Profiling Router Bit For Stone is widely used on doing bullnoses on 30mm granite and other natural stones.

#### Specification of China Diamond Profiling Router Bit For Stone:

| Shape   | Thickness | Spindle | Machine          |  |
|---------|-----------|---------|------------------|--|
| E Shape | 30mm      | M14     | Portable Machine |  |