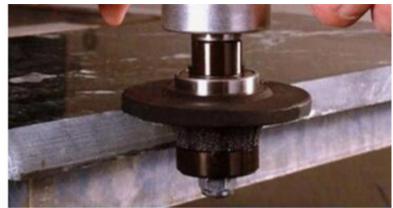

# **Application:**

Use Type:Wet Use

Diamond Profiling Router Bit For Stone for Portable machine

Use for Trim the edge of the kitchen countertop, the edge of the sink, the edge of the dining table, etc. The edge of other stone slabs