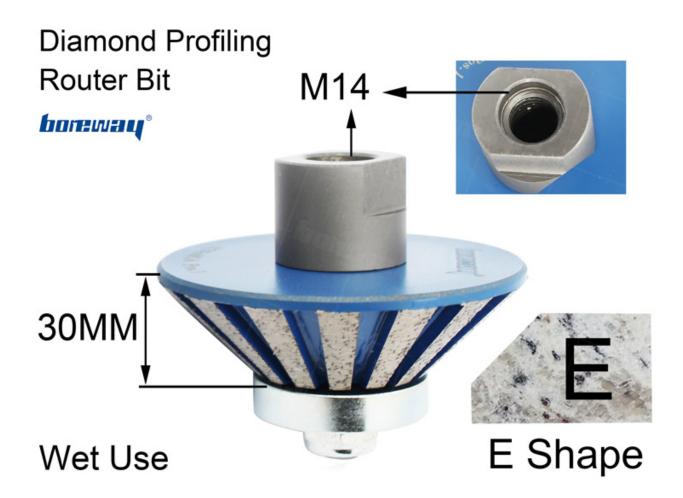

## **Product Description:**

BOREWAY <u>China Factory Diamond Segment Router Bit</u> For Stone portable machine processing the granite, marble, other stones and the counter.

Diamond Profiling Router Bit For Stone is widely used on doing bullnoses on 30mm granite and other natural stones.

#### Specification of China Diamond Profiling Router Bit For Stone:

| Shape   | Thickness | Spindle | Machine          |  |
|---------|-----------|---------|------------------|--|
| E Shape | 30mm      | M14     | Portable Machine |  |

# **Application:**

Use Type:Wet Use

Diamond Profiling Router Bit For Stone for Portable machine

Use for Trim the edge of the kitchen countertop, the edge of the sink, the edge of the dining table, etc. The edge of other stone slabs