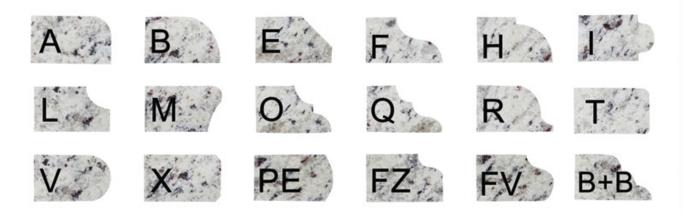

#### **Other Specification:**

| Product Name       | Position | Grit No. | Diameter | Thickness    | Stone Shape                                                       | Spindle  |
|--------------------|----------|----------|----------|--------------|-------------------------------------------------------------------|----------|
| Diamond router bit | Pos 1    | 30/40#   | 50-125mm | 20mm         | A, B, D, E,F, G, H, I,<br>L, M,N, O,P,Q,S,T,U,<br>V,WF,DD,DC ETC. | 1/2 "Gas |
|                    | Pos 2    | 40/50#   |          |              |                                                                   |          |
|                    | Pos 3    | 80/100#  |          |              |                                                                   |          |
|                    | Pos 4    | 170/200# |          | 30mm         |                                                                   |          |
|                    | Pos 5    | 400#     |          | 40mm<br>50mm |                                                                   |          |
|                    | Pos 6    | 600#     |          |              |                                                                   |          |
|                    | Pos 7    | 1000#    |          |              |                                                                   |          |
|                    | Pos 8    | Optional |          |              |                                                                   |          |

(Segmeted router bit: Pos 0,metal continuous router bit:Pos1-Pos 3,resin diamond router bit:Pos 4-Pos 7)

The above specifications are for reference, other specifications can be ordered by customers.

More Specifications Click: Diamond Profiling Router Bit For Stone Suppliers