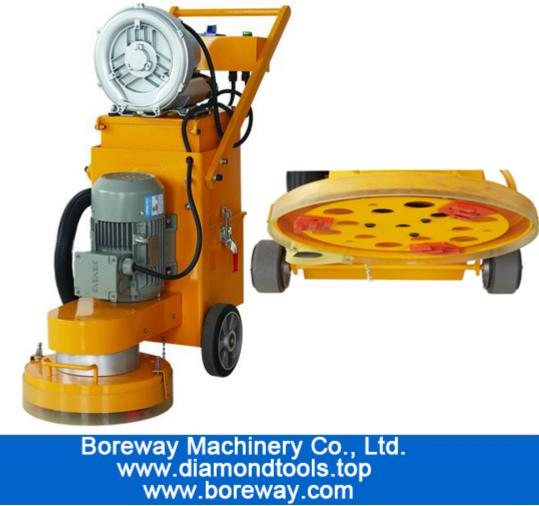

# Introduction:

Dust absorption grinding machine 380 is used to epoxy floor grinding, old floor renovating, dust-free grinding construction.

### Feature:

- 1. Adopting the imported fanner from Taiwan, the absorption power is higher, to keep dust-free construction environment;
- 2. Changing the tool on the bottom, it can grinding or scrubbing, to realize one machine with more usage;
- 3. With Siemens Motor, the machine's dynamic is durable for a long time;
- 4. With wonderful side working function.

# **Picture:**

CE

Similar product: **Dust absorption grinding machine 300 for floor repair** 

Boreway Machinery Co., Ltd. www.diamondtools.top www.boreway.com