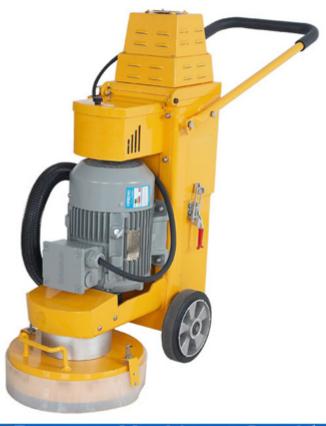

# Introduction:

Dust absorption grinding machine 380 is used to epoxy floor grinding, old floor renovating, dust-free grinding construction.

### Feature:

- 1. Adopting the imported fanner from Taiwan, the absorption power is higher, to keep dust-free construction environment;
- 2. Changing the tool on the bottom, it can grinding or scrubbing, to realize one machine with more usage;
- 3. With Siemens Motor, the machine's dynamic is durable for a long time;
- 4. With wonderful side working function.

# **Picture:**

CE

Similar product: **Dust absorption grinding machine 300 for floor repair** 

Boreway Machinery Co., Ltd. www.diamondtools.top www.boreway.com