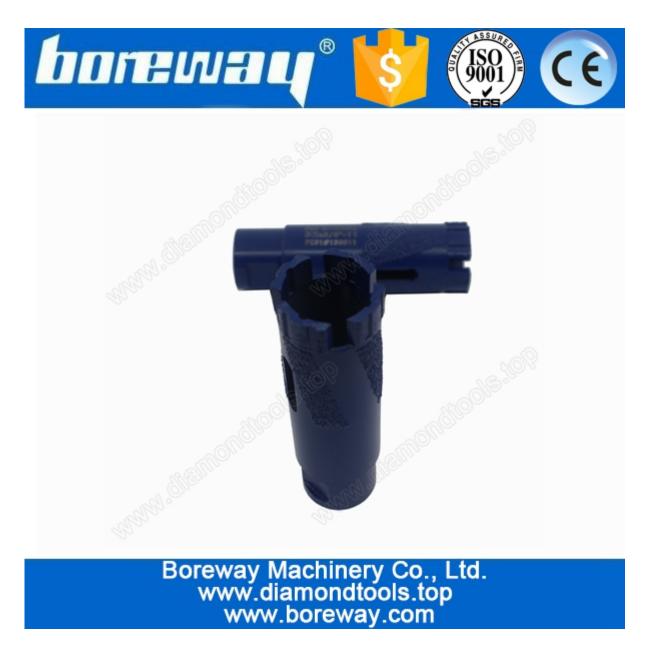

# Dry use diamond core drill bits with vacuum brazed protection teeth D32\*5/8"-11 are

produced by silver or laser welding.

It can be suitable for stand drilling machines or electrical hand-held drillers or CNC machine.

#### Picture:

Dry use diamond core drill bits with vacuum brazed protection teeth

Related product: Dimaond core drill bits with double threads D70\*110L\*1/2"G/M14