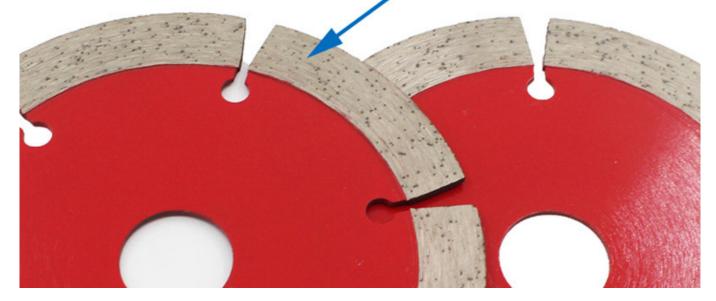

### Other factory mix second diamond selected from waste segment

Attention when use:

1. Before saw blade installed, pollutions adhering between saw blade and flange shall be removed,

when installing saw blade, the marked direction shall be kept consistent with the rotating direction of electric tools, and flange shall be fastened by spanner attached to electric tools.

2. Do not use any saw blade that has been deformed for being pressed of crashed.

3. When operating, operator must wear safety helmet, safety footwear and goggles, protective glove, additionally, if necessary operator must use earplug, mask and so on