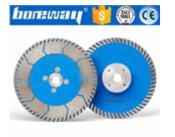

### Dry Cutting Diamond Cutting Disc For Brick Ceramics Marble Granite Stone Concrete Saw Tools

Advantage:

1. Circular Saw Blade Dry Cutting Disc is adaptability, widely used in a variety of stone cutting, with sharpness, scientific segment design make the segment geometric consumed and clamp avoided.

### Feature:

Circular Saw Blade Dry Cutting Disc

- 1. Fast cutting speed Saw Blade
- 2. Durable for long life use Saw Blade
- 3. Different quality grade for clients choose
- 4. Other special specifications and colors can be produced by clients require.

### **Applications:**

**Circular Saw Blade Dry Cutting Disc** is suitable for kinds of granite,stone, limestone, sandstone,basalt ,natural stone lava stone etc.

Hot Sintered, Dry or Wet Use!