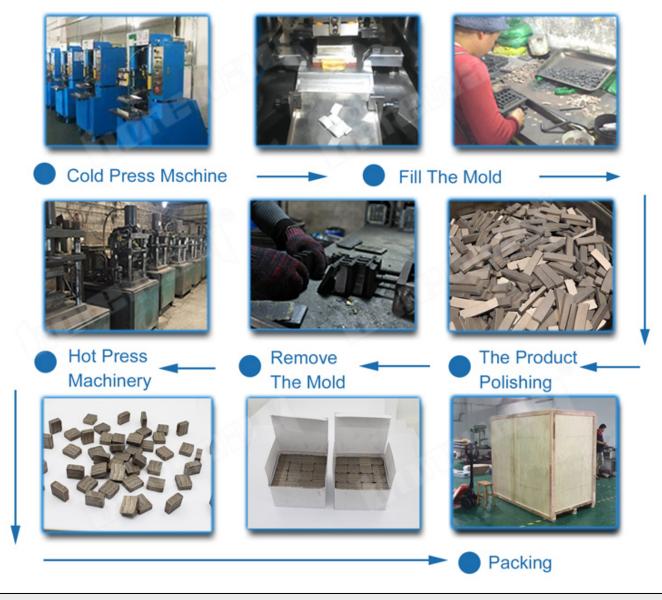

### Packing [] Delivery:

PS:

- 1. Tools packing in carton cases
- 2.By Air/Sea for batch goods, Airport/Port receiving
- 3.Less than 45kg, generally delivery by express(Door to Door]
- 4. When tools are in large quantities, they are packing in wooden cases