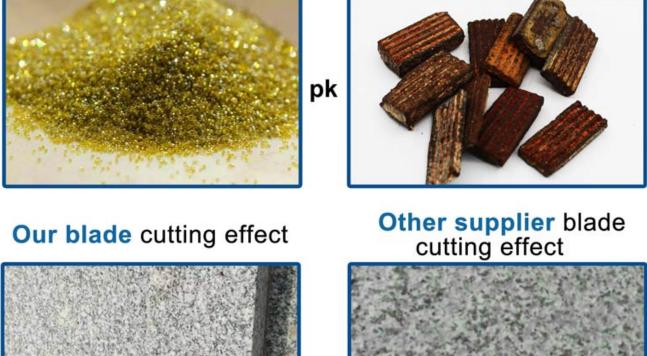

## Our factory use original high grade diamond

### Other factory mix second diamond selected from waste segment

Attention when use:

1. Before saw blade installed, pollutions adhering between saw blade and flange shall be removed,

when installing saw blade, the marked direction shall be kept consistent with the rotating direction of electric tools, and flange shall be fastened by spanner attached to electric tools.