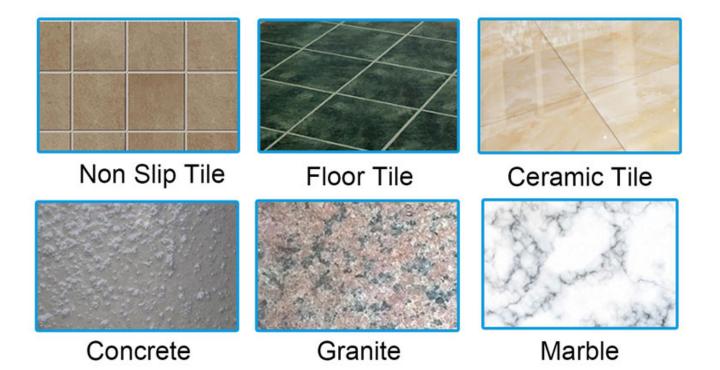

### **Applications:**

**Circular Saw Blade Dry Cutting Disc** is suitable for kinds of granite,stone, limestone, sandstone,basalt ,natural stone lava stone etc.

Hot Sintered, Dry or Wet Use!