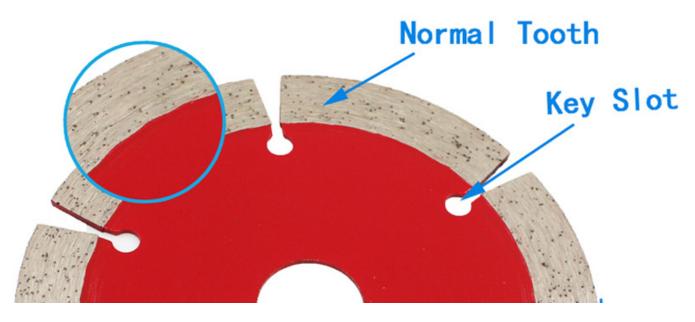

### Other factory mix second diamond selected from waste segment

Attention when use:

1. Before saw blade installed, pollutions adhering between saw blade and flange shall be removed,

when installing saw blade, the marked direction shall be kept consistent with the rotating direction of electric tools, and flange shall be fastened by spanner attached to electric tools.

2. Do not use any saw blade that has been deformed for being pressed of crashed.

3. When operating, operator must wear safety helmet, safety footwear and goggles, protective glove, additionally, if necessary operator must use earplug, mask and so on