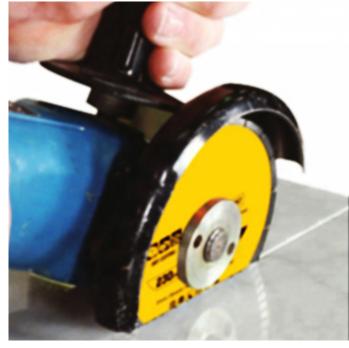

### **Circular Saw Blade Dry Cutting**

Disc use for angle grinder, circular saw, masonry saw, table saw

**Related Products:** 

Boreway Machinery Co., Ltd www.diamondtools.top 5 Inch Diamond Saw Blade

Cutting Disc For Ceramic Tile Marble