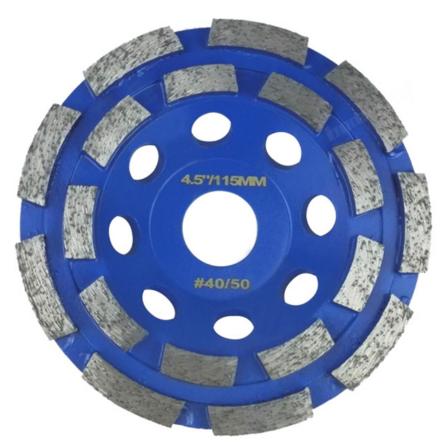

#### Introduction:

Boreway **Double Row Segmented Diamond Cup wheel supply double row surface grinding wheel for granite stone,** This Diamond grinding wheels are mainly used for grinding and polishing Concrete, Masonry, Granite Marble and hard construction materials.

# **Double Row Segmented Diamond Cup wheel supply double row surface grinding wheel**

| Diameter |       | Bore                               | Segment size  | Grits |
|----------|-------|------------------------------------|---------------|-------|
| 4 inch   | 105mm | 22.23mm (7/8")<br>with 16mm washer | 5mm thickness | 40-50 |
| 4.5 inch | 115mm | 22.23mm                            | 5mm thickness | 40-50 |
| 5 inch   | 125mm | 22.23mm                            | 5mm thickness | 40-50 |
| 7 inch   | 180mm | 22.23mm                            | 5mm thickness | 40-50 |

#### **Pictures:**

Black Color Model, Pls click here: <u>Diamond Double Row Grinding Cup Wheel</u>

More Related Products, Pls click here: Stone Grinding and Polishing Tools