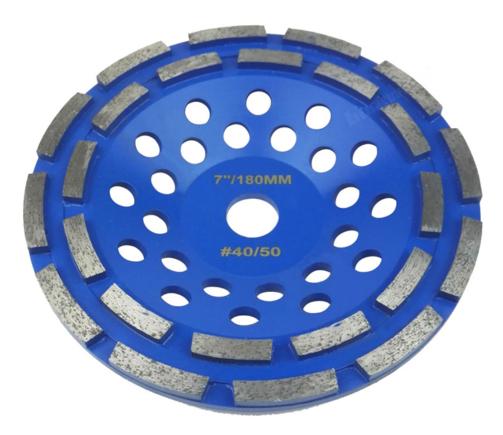

#### Introduction:

Boreway **Double Row Segmented Diamond Cup wheel supply double row surface grinding wheel for granite stone,** This Diamond grinding wheels are mainly used for grinding and polishing Concrete, Masonry, Granite Marble and hard construction materials.

# **Double Row Segmented Diamond Cup wheel supply double row surface grinding wheel**

| Diameter |       | Bore                               | Segment size  | Grits |
|----------|-------|------------------------------------|---------------|-------|
| 4 inch   | 105mm | 22.23mm (7/8")<br>with 16mm washer | 5mm thickness | 40-50 |
| 4.5 inch | 115mm | 22.23mm                            | 5mm thickness | 40-50 |
| 5 inch   | 125mm | 22.23mm                            | 5mm thickness | 40-50 |
| 7 inch   | 180mm | 22.23mm                            | 5mm thickness | 40-50 |

#### **Pictures:**

Black Color Model, Pls click here: <u>Diamond Double Row Grinding Cup Wheel</u>

More Related Products, Pls click here: Stone Grinding and Polishing Tools