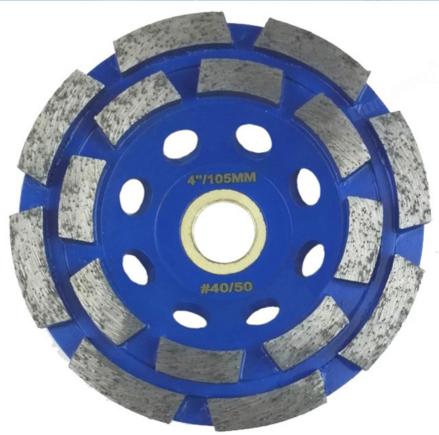

# **Double Row Segmented Diamond Cup wheel supply double row surface grinding wheel**

| Diameter |       | Bore                               | Segment size  | Grits |
|----------|-------|------------------------------------|---------------|-------|
| 4 inch   | 105mm | 22.23mm (7/8")<br>with 16mm washer | 5mm thickness | 40-50 |
| 4.5 inch | 115mm | 22.23mm                            | 5mm thickness | 40-50 |
| 5 inch   | 125mm | 22.23mm                            | 5mm thickness | 40-50 |
| 7 inch   | 180mm | 22.23mm                            | 5mm thickness | 40-50 |

#### **Pictures:**

Black Color Model, Pls click here: <u>Diamond Double Row Grinding Cup Wheel</u>

More Related Products, Pls click here: Stone Grinding and Polishing Tools