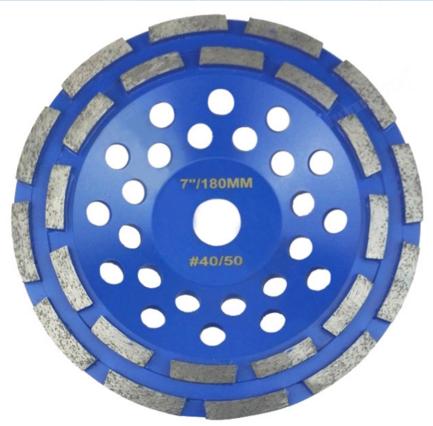

#### Introduction:

Boreway **Double Row Segmented Diamond Cup wheel supply double row surface grinding wheel for granite stone,** This Diamond grinding wheels are mainly used for grinding and polishing Concrete, Masonry, Granite Marble and hard construction materials.

# **Double Row Segmented Diamond Cup wheel supply double row surface grinding wheel**

| Diameter |       | Bore                               | Segment size  | Grits |
|----------|-------|------------------------------------|---------------|-------|
| 4 inch   | 105mm | 22.23mm (7/8")<br>with 16mm washer | 5mm thickness | 40-50 |
| 4.5 inch | 115mm | 22.23mm                            | 5mm thickness | 40-50 |
| 5 inch   | 125mm | 22.23mm                            | 5mm thickness | 40-50 |
| 7 inch   | 180mm | 22.23mm                            | 5mm thickness | 40-50 |

#### **Pictures:**

Black Color Model, Pls click here: <u>Diamond Double Row Grinding Cup Wheel</u>

More Related Products, Pls click here: Stone Grinding and Polishing Tools