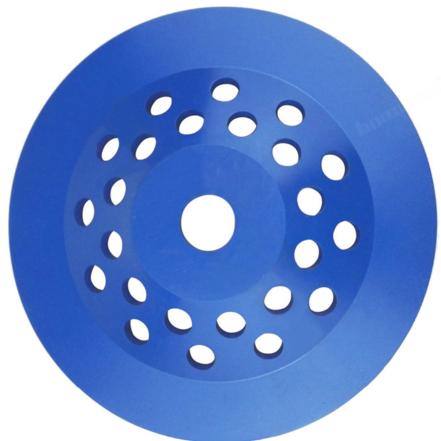

#### Introduction:

Boreway **Double Row Segmented Diamond Cup wheel supply double row surface grinding wheel for granite stone,** This Diamond grinding wheels are mainly used for grinding and polishing Concrete, Masonry, Granite Marble and hard construction materials.

# **Double Row Segmented Diamond Cup wheel supply double row surface grinding wheel**

| Diameter |       | Bore                               | Segment size  | Grits |
|----------|-------|------------------------------------|---------------|-------|
| 4 inch   | 105mm | 22.23mm (7/8")<br>with 16mm washer | 5mm thickness | 40-50 |
| 4.5 inch | 115mm | 22.23mm                            | 5mm thickness | 40-50 |
| 5 inch   | 125mm | 22.23mm                            | 5mm thickness | 40-50 |
| 7 inch   | 180mm | 22.23mm                            | 5mm thickness | 40-50 |

#### **Pictures:**

Black Color Model, Pls click here: <u>Diamond Double Row Grinding Cup Wheel</u>

More Related Products, Pls click here: Stone Grinding and Polishing Tools