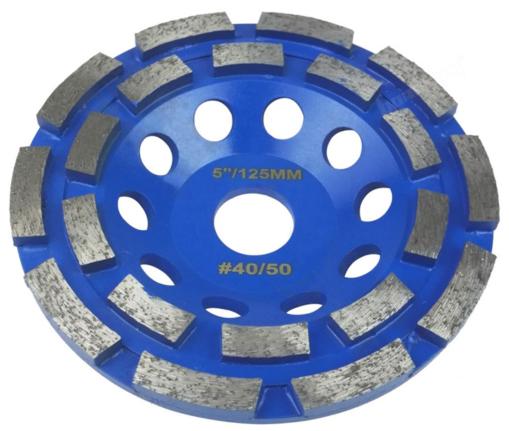

#### Introduction:

Boreway **Double Row Segmented Diamond Cup wheel supply double row surface grinding wheel for granite stone,** This Diamond grinding wheels are mainly used for grinding and polishing Concrete, Masonry, Granite Marble and hard construction materials.

# **Double Row Segmented Diamond Cup wheel supply double row surface grinding wheel**

| Diameter |       | Bore                               | Segment size  | Grits |
|----------|-------|------------------------------------|---------------|-------|
| 4 inch   | 105mm | 22.23mm (7/8")<br>with 16mm washer | 5mm thickness | 40-50 |
| 4.5 inch | 115mm | 22.23mm                            | 5mm thickness | 40-50 |
| 5 inch   | 125mm | 22.23mm                            | 5mm thickness | 40-50 |
| 7 inch   | 180mm | 22.23mm                            | 5mm thickness | 40-50 |

#### **Pictures:**

Black Color Model, Pls click here: <u>Diamond Double Row Grinding Cup Wheel</u>

More Related Products, Pls click here: Stone Grinding and Polishing Tools