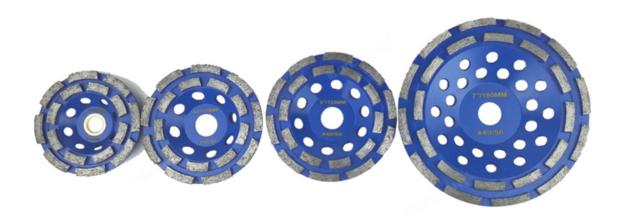

#### Introduction:

Boreway **Double Row Segmented Diamond Cup wheel supply double row surface grinding wheel for granite stone,** This Diamond grinding wheels are mainly used for grinding and polishing Concrete, Masonry, Granite Marble and hard construction materials.

# **Double Row Segmented Diamond Cup wheel supply double row surface grinding wheel**

| Diameter |       | Bore                               | Segment size  | Grits |
|----------|-------|------------------------------------|---------------|-------|
| 4 inch   | 105mm | 22.23mm (7/8")<br>with 16mm washer | 5mm thickness | 40-50 |
| 4.5 inch | 115mm | 22.23mm                            | 5mm thickness | 40-50 |
| 5 inch   | 125mm | 22.23mm                            | 5mm thickness | 40-50 |
| 7 inch   | 180mm | 22.23mm                            | 5mm thickness | 40-50 |

#### **Pictures:**

Black Color Model, Pls click here: <u>Diamond Double Row Grinding Cup Wheel</u>

More Related Products, Pls click here: Stone Grinding and Polishing Tools