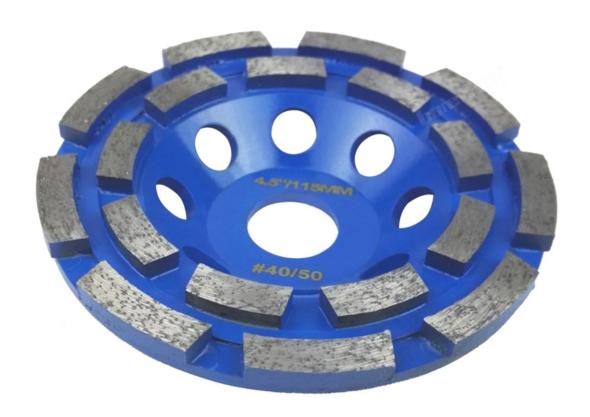

#### Introduction:

Boreway **Double Row Segmented Diamond Cup wheel supply double row surface grinding wheel for granite stone,** This Diamond grinding wheels are mainly used for grinding and polishing Concrete, Masonry, Granite Marble and hard construction materials.

# **Double Row Segmented Diamond Cup wheel supply double row surface grinding wheel**

| Diameter |       | Bore                               | Segment size  | Grits |
|----------|-------|------------------------------------|---------------|-------|
| 4 inch   | 105mm | 22.23mm (7/8")<br>with 16mm washer | 5mm thickness | 40-50 |
| 4.5 inch | 115mm | 22.23mm                            | 5mm thickness | 40-50 |
| 5 inch   | 125mm | 22.23mm                            | 5mm thickness | 40-50 |
| 7 inch   | 180mm | 22.23mm                            | 5mm thickness | 40-50 |

#### **Pictures:**

Black Color Model, Pls click here: <u>Diamond Double Row Grinding Cup Wheel</u>

More Related Products, Pls click here: Stone Grinding and Polishing Tools