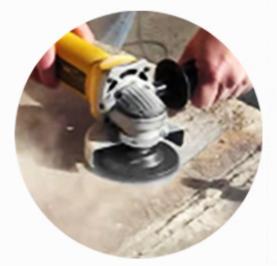

# **SCOPE OF APPLICATION**

Dry or wet grinding of concrete and other masonry materials, stone, asphalt or ceramic

0

**Double Row Diamond Grinding Wheel** can be used for a wide range of projects from shaping and polishing of concrete surfaces and floors, to fast aggressive concrete grinding or leveling and coating removal.