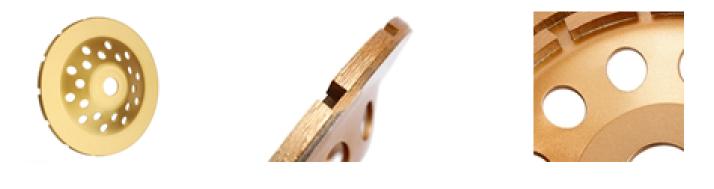

#### Features:

- 1. Venting holes for fast, dry or wet grinding with long life.
- 2. Turbo Row Cup Wheel is ideal for beveling, smoothing and shaping.

3. Grinding segments with heat treated steel bodies which provide increases durability and grinding life.

4. Double Row Diamond Grinding Wheel suitable for use on grinding on marble, tile, concrete, and rock.

5. The high diamond concentration provides for a faster cut rate while the high quality of the diamonds provides longer blade life.