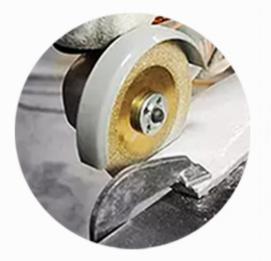

# **SCOPE OF APPLICATION**

Dry or wet grinding of concrete and other masonry materials, stone, asphalt or ceramic

0

#### **Applications:**

**Double Row Diamond Grinding Wheel** suitable for works with concrete, tiles, wall, marble, grinding granite edges, plate, chamfering and arc grinding. Applicable to marble grinding, granite, ceramic, artificial stone, glass, etc.