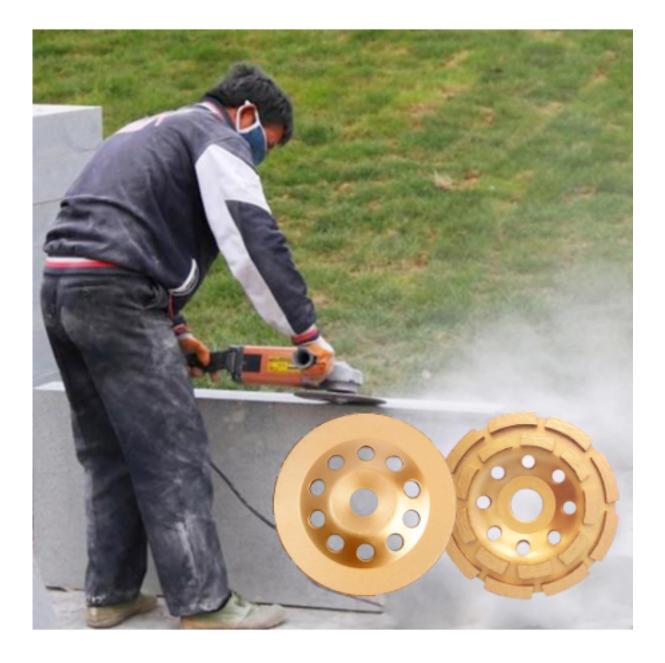

## Double Row Diamond Cup Wheel

125mm

# 

**<u>125MM Diamond Grinding Cup Wheel</u>** <u>5 Inch Diamond Grinding Cup Wheel</u>