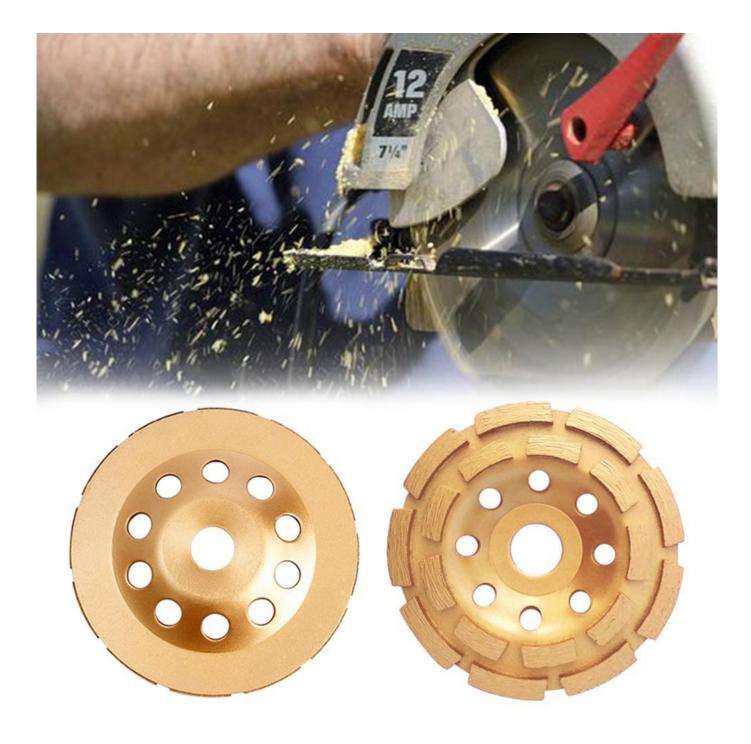

# **SCOPE OF APPLICATION**

Dry or wet grinding of concrete and other masonry materials, stone, asphalt or ceramic

0

## Double Row Diamond Cup Wheel

125mm

#### **Descriptions:**

Stone Surface And Concrete Floor

**Double Row Diamond Grinding Wheel For** 

**Boreway Double Row Diamond Grinding Wheel** are engineered with top-grade industrial diamond for maximum cutting performance and superior grinding life.

**Double Row Diamond Grinding Wheel** can be used for a wide range of projects from shaping and polishing of concrete surfaces and floors, to fast aggressive concrete grinding or leveling and coating removal.