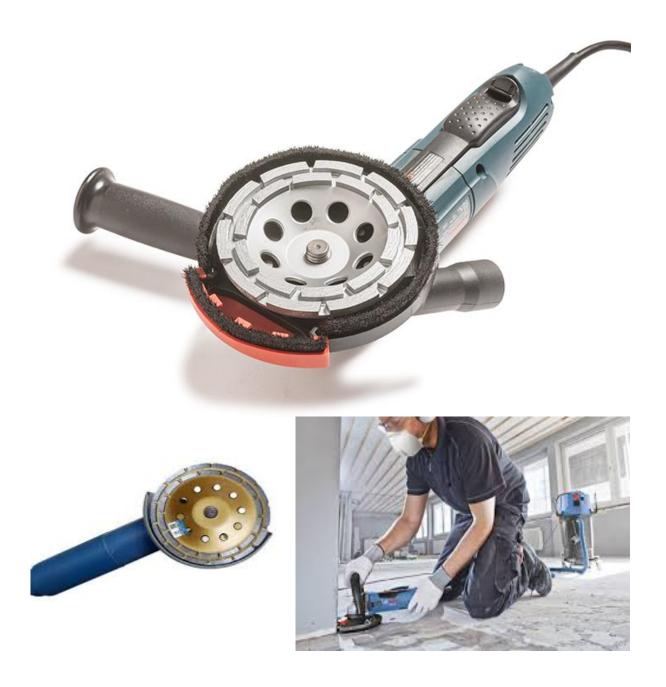

# **SCOPE OF APPLICATION**

Dry or wet grinding of concrete and other masonry materials, stone, asphalt or ceramic

0

#### **Descriptions:**

Stone Surface And Concrete Floor

**Double Row Diamond Grinding Wheel For** 

**Boreway Double Row Diamond Grinding Wheel** are engineered with top-grade industrial diamond for maximum cutting performance and superior grinding life.

**Double Row Diamond Grinding Wheel** can be used for a wide range of projects from shaping and polishing of concrete surfaces and floors, to fast aggressive concrete grinding or leveling and coating removal.

#### **Applications:**

**Double Row Diamond Grinding Wheel** suitable for works with concrete, tiles, wall, marble, grinding granite edges, plate, chamfering and arc grinding. Applicable to marble grinding, granite, ceramic, artificial stone, glass, etc.