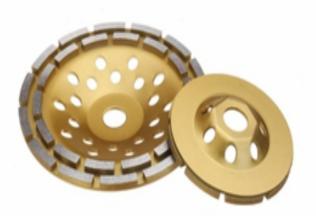

#### **Product Details:**

**Double Row Diamond Grinding Wheel:** 

#### **Descriptions:**

Stone Surface And Concrete Floor

**Double Row Diamond Grinding Wheel For** 

**Boreway Double Row Diamond Grinding Wheel** are engineered with top-grade industrial diamond for maximum cutting performance and superior grinding life.

**Double Row Diamond Grinding Wheel** can be used for a wide range of projects from shaping and polishing of concrete surfaces and floors, to fast aggressive concrete grinding or leveling and coating removal.