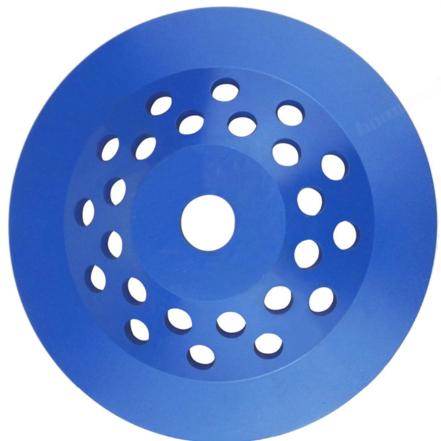

## **Pictures:**

Double Row Diamond Cup Wheel wholesale diamond segment grinding wheel

105MM Double Row Diamond Cup Wheel wholesale diamond segment grinding wheel

115mm Double Row Diamond Cup Wheel wholesale diamond segment grinding wheel

125mm Double Row Diamond Cup Wheel wholesale diamond segment grinding wheel

180mm Double Row Diamond Cup
Wheel wholesale diamond segment grinding wheel

Black Color Model, Pls click here: <u>Diamond Double Row Grinding Cup Wheel</u>