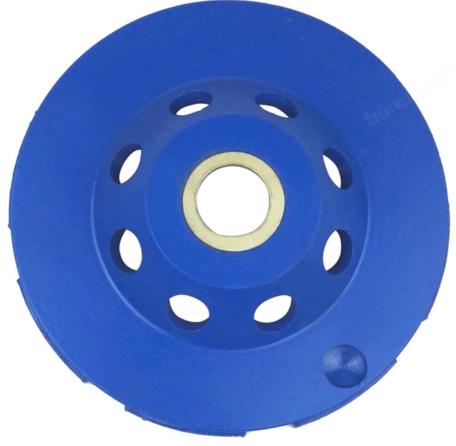

## **Pictures:**

Double Row Diamond Cup Wheel wholesale diamond segment grinding wheel

105MM Double Row Diamond Cup Wheel wholesale diamond segment grinding wheel

115mm Double Row Diamond Cup Wheel wholesale diamond segment grinding wheel

125mm Double Row Diamond Cup Wheel wholesale diamond segment grinding wheel

180mm Double Row Diamond Cup
Wheel wholesale diamond segment grinding wheel

Black Color Model, Pls click here: <u>Diamond Double Row Grinding Cup Wheel</u>