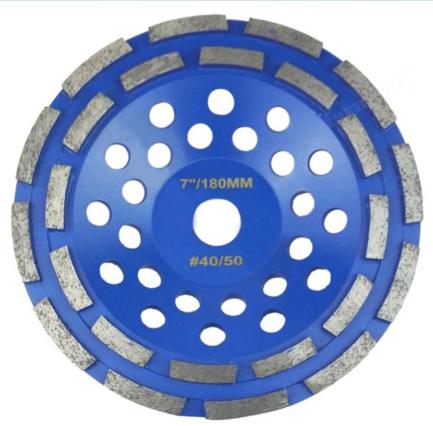

## **Pictures:**

Double Row Diamond Cup Wheel wholesale diamond segment grinding wheel

105MM Double Row Diamond Cup Wheel wholesale diamond segment grinding wheel

115mm Double Row Diamond Cup Wheel wholesale diamond segment grinding wheel

125mm Double Row Diamond Cup Wheel wholesale diamond segment grinding wheel

180mm Double Row Diamond Cup
Wheel wholesale diamond segment grinding wheel

Black Color Model, Pls click here: <u>Diamond Double Row Grinding Cup Wheel</u>