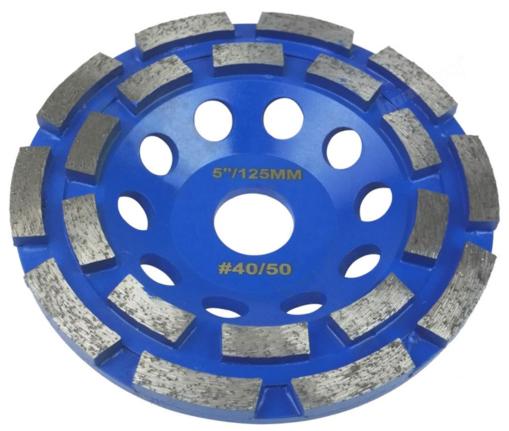

## **Pictures:**

Double Row Diamond Cup Wheel wholesale diamond segment grinding wheel

105MM Double Row Diamond Cup Wheel wholesale diamond segment grinding wheel

115mm Double Row Diamond Cup Wheel wholesale diamond segment grinding wheel

125mm Double Row Diamond Cup Wheel wholesale diamond segment grinding wheel

180mm Double Row Diamond Cup
Wheel wholesale diamond segment grinding wheel

Black Color Model, Pls click here: <u>Diamond Double Row Grinding Cup Wheel</u>