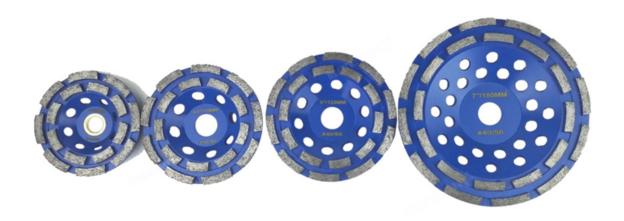

## **Pictures:**

Double Row Diamond Cup Wheel wholesale diamond segment grinding wheel

105MM Double Row Diamond Cup Wheel wholesale diamond segment grinding wheel

115mm Double Row Diamond Cup Wheel wholesale diamond segment grinding wheel

125mm Double Row Diamond Cup Wheel wholesale diamond segment grinding wheel

180mm Double Row Diamond Cup
Wheel wholesale diamond segment grinding wheel

Black Color Model, Pls click here: <u>Diamond Double Row Grinding Cup Wheel</u>