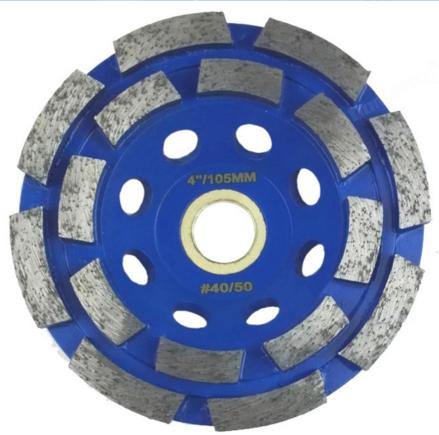

## **Pictures:**

Double Row Diamond Cup Wheel wholesale diamond segment grinding wheel

105MM Double Row Diamond Cup Wheel wholesale diamond segment grinding wheel

115mm Double Row Diamond Cup Wheel wholesale diamond segment grinding wheel