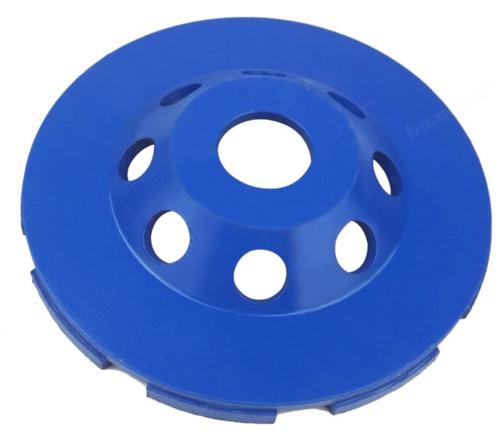

125mm Double Row Diamond Cup Wheel wholesale diamond segment grinding wheel

180mm Double Row Diamond Cup
Wheel wholesale diamond segment grinding wheel

Black Color Model, Pls click here: <u>Diamond Double Row Grinding Cup Wheel</u>