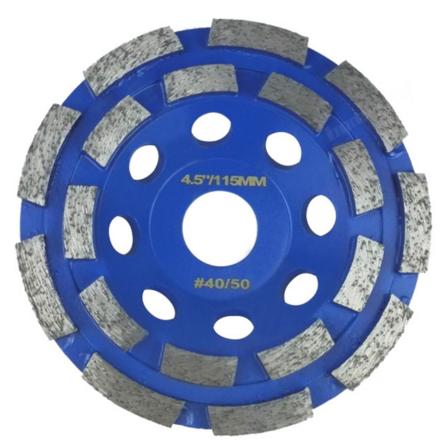

## **Pictures:**

Double Row Diamond Cup Wheel wholesale diamond segment grinding wheel

105MM Double Row Diamond Cup Wheel wholesale diamond segment grinding wheel

115mm Double Row Diamond Cup Wheel wholesale diamond segment grinding wheel

125mm Double Row Diamond Cup Wheel wholesale diamond segment grinding wheel

180mm Double Row Diamond Cup
Wheel wholesale diamond segment grinding wheel

Black Color Model, Pls click here: <u>Diamond Double Row Grinding Cup Wheel</u>