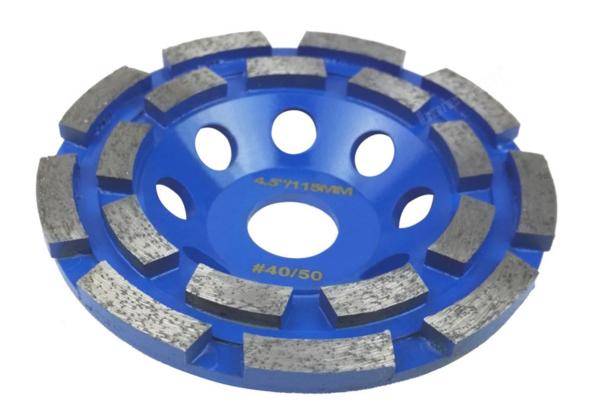

## **Pictures:**

Double Row Diamond Cup Wheel wholesale diamond segment grinding wheel

105MM Double Row Diamond Cup Wheel wholesale diamond segment grinding wheel

115mm Double Row Diamond Cup Wheel wholesale diamond segment grinding wheel

125mm Double Row Diamond Cup Wheel wholesale diamond segment grinding wheel

180mm Double Row Diamond Cup
Wheel wholesale diamond segment grinding wheel

Black Color Model, Pls click here: <u>Diamond Double Row Grinding Cup Wheel</u>