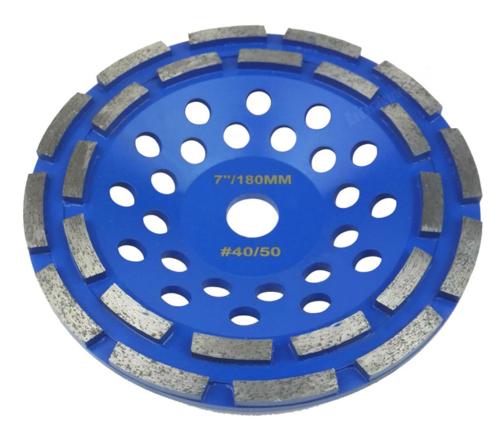

## **Pictures:**

Double Row Diamond Cup Wheel wholesale diamond segment grinding wheel

105MM Double Row Diamond Cup Wheel wholesale diamond segment grinding wheel

115mm Double Row Diamond Cup Wheel wholesale diamond segment grinding wheel

125mm Double Row Diamond Cup Wheel wholesale diamond segment grinding wheel

180mm Double Row Diamond Cup
Wheel wholesale diamond segment grinding wheel

Black Color Model, Pls click here: <u>Diamond Double Row Grinding Cup Wheel</u>