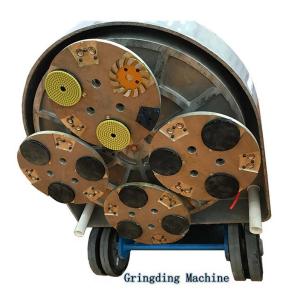

## **Specifications:**

The following are normal specifications Double Round Segment HTC Metal Bond Grinding Diamond For Concrete Floor:

| Name:          | Double Round Segment HTC Metal Bond<br>Grinding Diamond For Concrete Floor |
|----------------|----------------------------------------------------------------------------|
| Segment Grit:  | #16- #270                                                                  |
| Segment Size[] | D25mm*H12mm*2T (mm)                                                        |
| Application:   | Concrete and Terrazzo Floor                                                |
| Material:      | Diamond + Metal Powder                                                     |
| Quality:       | International Standard Quality                                             |
| Connection:    | HTC EZ Change Blank                                                        |
| Machine:       | HTC Quick Connceting Grinding Machine                                      |