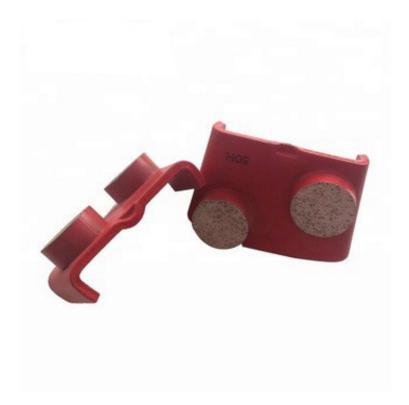

#### **Double Round Segment HTC Metal Bond Grinding Diamond For Concrete Floor**

HTC Diamond Grinding Shoes for Concrete and Terrazzo Floor

Metal bond diamonds have high strength, excellent wear resistance, and a low friction coefficient. Metal bond diamonds high grinding efficiency and low grinding force generates less heat in the grinding process.

## **Specifications:**

The following are normal specifications Double Round Segment HTC Metal Bond Grinding Diamond For Concrete Floor:

| Name:          | Double Round Segment HTC Metal Bond<br>Grinding Diamond For Concrete Floor |
|----------------|----------------------------------------------------------------------------|
| Segment Grit:  | #16- #270                                                                  |
| Segment Size[] | D25mm*H12mm*2T (mm)                                                        |
| Application:   | Concrete and Terrazzo Floor                                                |
| Material:      | Diamond + Metal Powder                                                     |
| Quality:       | International Standard Quality                                             |
| Connection:    | HTC EZ Change Blank                                                        |
| Machine:       | HTC Quick Connceting Grinding Machine                                      |

# **Applications:**

Double Round Segment HTC Metal Bond Grinding Diamond For Concrete Floor Suitable for general (concrete, stone) grinding use while mostly they are used for paint, glue, epoxy removal and floor coating, high quality and high efficiency, long lifespan.