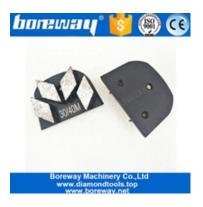

#### **Double Round Segment HTC Metal Bond Grinding Diamond For Concrete Floor**

HTC Diamond Grinding Shoes for Concrete and Terrazzo Floor

Metal bond diamonds have high strength, excellent wear resistance, and a low friction coefficient. Metal bond diamonds high grinding efficiency and low grinding force generates less heat in the grinding process.

Diamond Grinding Plate are the best solution for large areas of thin coating removal, leveling and smoothing high spots in concrete, and work very well for concrete cleaning. Their segments are designed for aggressive grinding of concrete to make short work of your larger projects. These High Quality Diamond Grinding Shoes are also ideal for the initial steps in concrete polishing procedures.

## **Specifications:**

The following are normal specifications Double Round Segment HTC Metal Bond Grinding Diamond For Concrete Floor:

| Name:          | Double Round Segment HTC Metal Bond<br>Grinding Diamond For Concrete Floor |
|----------------|----------------------------------------------------------------------------|
| Segment Grit:  | #16- #270                                                                  |
| Segment Size[] | D25mm*H12mm*2T (mm)                                                        |
| Application:   | Concrete and Terrazzo Floor                                                |
| Material:      | Diamond + Metal Powder                                                     |
| Quality:       | International Standard Quality                                             |
| Connection:    | HTC EZ Change Blank                                                        |
| Machine:       | HTC Quick Connceting Grinding Machine                                      |

# **Applications:**

Double Round Segment HTC Metal Bond Grinding Diamond For Concrete Floor Suitable for general (concrete, stone) grinding use while mostly they are used for paint, glue, epoxy removal and floor coating, high quality and high efficiency, long lifespan.