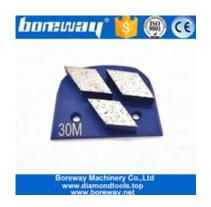

#### **Double Round Segment HTC Metal Bond Grinding Diamond For Concrete Floor**

HTC Diamond Grinding Shoes for Concrete and Terrazzo Floor

Metal bond diamonds have high strength, excellent wear resistance, and a low friction coefficient. Metal bond diamonds high grinding efficiency and low grinding force generates less heat in the grinding process.

Diamond Grinding Plate are the best solution for large areas of thin coating removal, leveling and smoothing high spots in concrete, and work very well for concrete cleaning. Their segments are designed for aggressive grinding of concrete to make short work of your larger projects. These High Quality Diamond Grinding Shoes are also ideal for the initial steps in concrete polishing procedures.

## **Specifications:**

The following are normal specifications Double Round Segment HTC Metal Bond Grinding Diamond For Concrete Floor:

| Name:          | Double Round Segment HTC Metal Bond<br>Grinding Diamond For Concrete Floor |
|----------------|----------------------------------------------------------------------------|
| Segment Grit:  | #16- #270                                                                  |
| Segment Size[] | D25mm*H12mm*2T (mm)                                                        |
| Application:   | Concrete and Terrazzo Floor                                                |
| Material:      | Diamond + Metal Powder                                                     |
| Quality:       | International Standard Quality                                             |
| Connection:    | HTC EZ Change Blank                                                        |
| Machine:       | HTC Quick Connceting Grinding Machine                                      |

# **Applications:**

Double Round Segment HTC Metal Bond Grinding Diamond For Concrete Floor Suitable for general (concrete, stone) grinding use while mostly they are used for paint, glue, epoxy removal and floor coating, high quality and high efficiency, long lifespan.