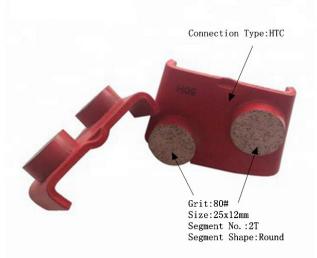

## **Specifications:**

The following are normal specifications Double Round Segment HTC Metal Bond Grinding Diamond For Concrete Floor:

| Name:          | Double Round Segment HTC Metal Bond<br>Grinding Diamond For Concrete Floor |
|----------------|----------------------------------------------------------------------------|
| Segment Grit:  | #16- #270                                                                  |
| Segment Size[] | D25mm*H12mm*2T (mm)                                                        |
| Application:   | Concrete and Terrazzo Floor                                                |
| Material:      | Diamond + Metal Powder                                                     |
| Quality:       | International Standard Quality                                             |
| Connection:    | HTC EZ Change Blank                                                        |
| Machine:       | HTC Quick Connceting Grinding Machine                                      |

# **Applications:**

Double Round Segment HTC Metal Bond Grinding Diamond For Concrete Floor Suitable for general (concrete, stone) grinding use while mostly they are used for paint, glue, epoxy removal and floor coating, high quality and high efficiency, long lifespan.