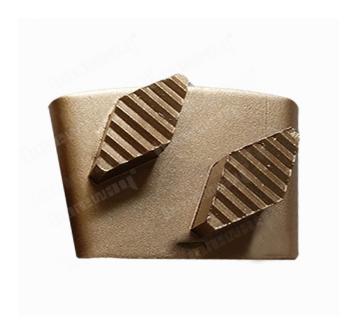

#### **Double Rhombus Segments HTC Grinding Shoes For Rough Concrete Terrazzo Floor**

Metal bond diamonds have high strength, excellent wear resistance, and a low friction coefficient. Metal bond diamonds high grinding efficiency and low grinding force generates less heat in the grinding process.

# **Specifications:**

The following are normal specifications **Double Rhombus Segments HTC Grinding Shoes For Rough Concrete Terrazzo Floor:** 

| Туре:         | Grinding Shoes                                                                              |  |  |
|---------------|---------------------------------------------------------------------------------------------|--|--|
| Size:         | Double Rhombus Segments                                                                     |  |  |
| Segment Grit: | 16-270#etc.                                                                                 |  |  |
| Segment Size: | 35*20*10mm*2T                                                                               |  |  |
| Material:     | Diamond and Metal Powder                                                                    |  |  |
| Connection:   | HTC EZ Change Connection                                                                    |  |  |
| Application:  | Concrete and Terrazzo Floor                                                                 |  |  |
| Machine:      | HTC Quick Connecting Grinder                                                                |  |  |
| Bond:         | Very Soft Bond, Soft Bond, Medium Bond,<br>Hard Bond, Very Hard Bond, Extreme Hard<br>Bond. |  |  |

# **Double Rhombus Segments HTC Grinding Shoes For Rough Concrete Terrazzo Floor:**