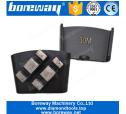

#### **Double Rhombus Segments HTC Grinding Shoes For Rough Concrete Terrazzo Floor**

Metal bond diamonds have high strength, excellent wear resistance, and a low friction coefficient. Metal bond diamonds high grinding efficiency and low grinding force generates less heat in the grinding process.

# **Double Rhombus Segments HTC Grinding Shoes For Rough Concrete Terrazzo Floor:**