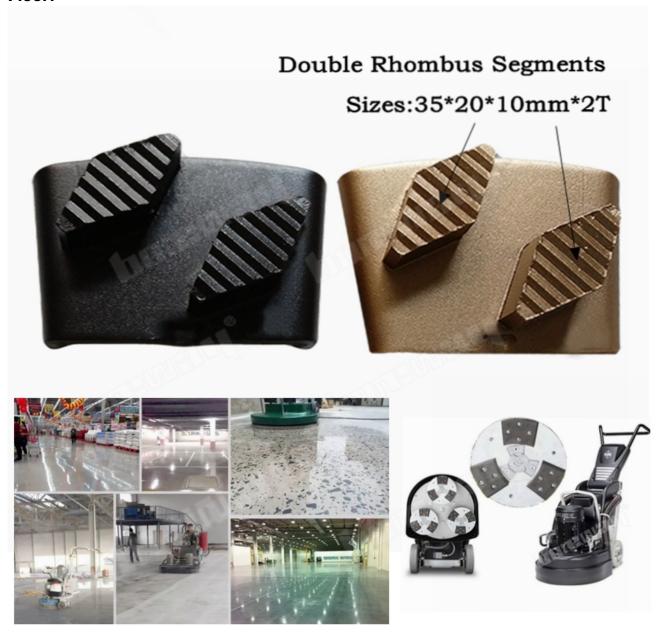

# **Specifications:**

The following are normal specifications **Double Rhombus Segments HTC Grinding Shoes For Rough Concrete Terrazzo Floor:** 

| Туре:         | Grinding Shoes                                                                              |  |  |
|---------------|---------------------------------------------------------------------------------------------|--|--|
| Size:         | Double Rhombus Segments                                                                     |  |  |
| Segment Grit: | 16-270#etc.                                                                                 |  |  |
| Segment Size: | 35*20*10mm*2T                                                                               |  |  |
| Material:     | Diamond and Metal Powder                                                                    |  |  |
| Connection:   | HTC EZ Change Connection                                                                    |  |  |
| Application:  | Concrete and Terrazzo Floor                                                                 |  |  |
| Machine:      | HTC Quick Connecting Grinder                                                                |  |  |
| Bond:         | Very Soft Bond, Soft Bond, Medium Bond,<br>Hard Bond, Very Hard Bond, Extreme Hard<br>Bond. |  |  |

# **Applications:**

Suitable for general (concrete, stone) grinding use while mostly they are used for paint, glue, epoxy removal and floor coating, high quality and high efficiency, long lifespan.

# **Advantages:**

- 1. The high diamond concentration provides for a faster grinding rate while the high quality of the diamonds provides longer grinding life.
- 2. Grinding segments with heat treated steel bodies which provide increases durability and grinding life.
- 3. Venting holes for fast, dry or wet grinding with long life.