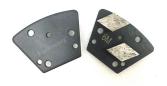

#### **Bond Grinding Pad**

**Double Rhombus Bars Grinding Pad** can be used for a wide range of projects from shaping and preparing of concrete surfaces and floors,to fast aggressive concrete grinding or leveling and coating removal.

Designed specifically for Concrete floor restoration professional, for quick removal of any materials, bonds Hard, Medium, or Soft available for kinds of concrete, used on grinding machines. The double rhombus bars remove adhesives, coating and lippage, taking the floor from coarsely structured surface to pre-polishing.

### **Product Details:**

**Double Rhombus Bars Diamond Floor Metal Bond Grinding Pad:** 

**Connection:1 Hole** 

Boreway Machinery Co.,Ltd www.diamondtools.top www.boreway.net