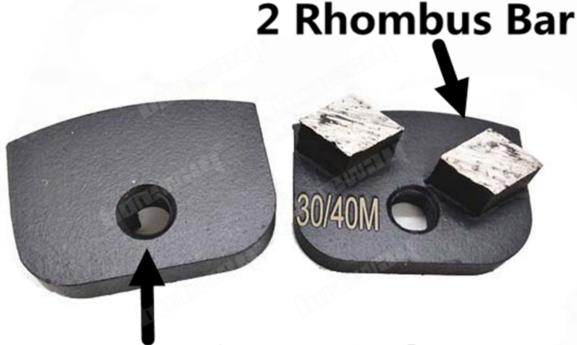

### **Product Details:**

**Double Rhombus Bars Diamond Floor Metal Bond Grinding Pad:** 

**Connection:1 Hole** 

Boreway Machinery Co.,Ltd www.diamondtools.top www.boreway.net

# **Specifications:**

The following are normal specifications Double Rhombus Bars Grinding Pad

| Color[]        | Black    |
|----------------|----------|
| Grit□          | 30#-400# |
| Bond:          | Medium   |
| Connection:    | 1 Hole   |
| Segment No.:   | 2 Segs   |
| Segment Shape: | Rhombus  |