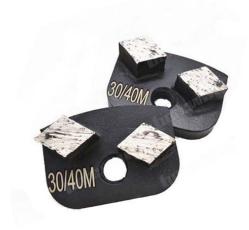

#### Double Rhombus Bars Diamond Floor Metal

#### **Bond Grinding Pad**

**Double Rhombus Bars Grinding Pad** can be used for a wide range of projects from shaping and preparing of concrete surfaces and floors,to fast aggressive concrete grinding or leveling and coating removal.

Designed specifically for Concrete floor restoration professional, for quick removal of any materials, bonds Hard, Medium, or Soft available for kinds of concrete, used on grinding machines. The double rhombus bars remove adhesives, coating and lippage, taking the floor from coarsely structured surface to pre-polishing.

# **Specifications:**

The following are normal specifications Double Rhombus Bars Grinding Pad

| Color[]        | Black    |
|----------------|----------|
| Grit□          | 30#-400# |
| Bond:          | Medium   |
| Connection:    | 1 Hole   |
| Segment No.:   | 2 Segs   |
| Segment Shape: | Rhombus  |