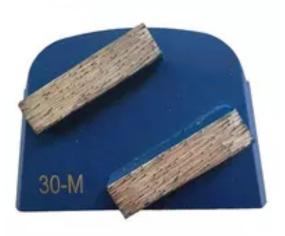

#### **Double Rectangle Segments Lavina Diamond Tools For Medium Hard Concrete**

These fast change diamond grinding shoes are situable for Lavina floor grinders, with improved diamonds give operator spending less time on site, cutting fast, more agressive and save your budget.

With diamond shape segments are aggressive and fast grind.

Lavina grinding diamond grits: 16/20# for material removal, 30/40# for rough grinding, 60/80# for medium grinding, 120/150# for fine grinding.

#### **Double Rectangle Segments Lavina Diamond Tools For Medium Hard Concrete:**

Double Rectangle Segments Lavina Diamond Tools For Medium Hard Concrete