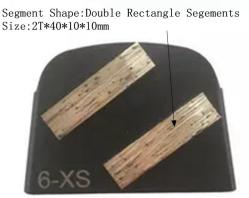

Bond available in super soft, soft, medium hard, hard, super hard.
Specifications:

Following are the general specifications Double Rectangle Segments Lavina Diamond Tools For Medium Hard Concrete:

| Name:       | Double Rectangle Segments Lavina Diamond<br>Tools For Medium Hard Concrete |
|-------------|----------------------------------------------------------------------------|
| Block grit: | 16 # 30 # 50 # 120 # and so on                                             |

| Shape:            | Lavina                         |
|-------------------|--------------------------------|
| Block shape shape | Double Bar Diamond Segments    |
| material:         | Diamond + metal powder         |
| Quality:          | International standard quality |
| Bond:             | Soft, medium hard, hard        |
| Benefit:          | High grinding efficiency       |

#### **Double Rectangle Segments Lavina Diamond Tools For Medium Hard Concrete:**

Double Rectangle Segments Lavina Diamond Tools For Medium Hard Concrete