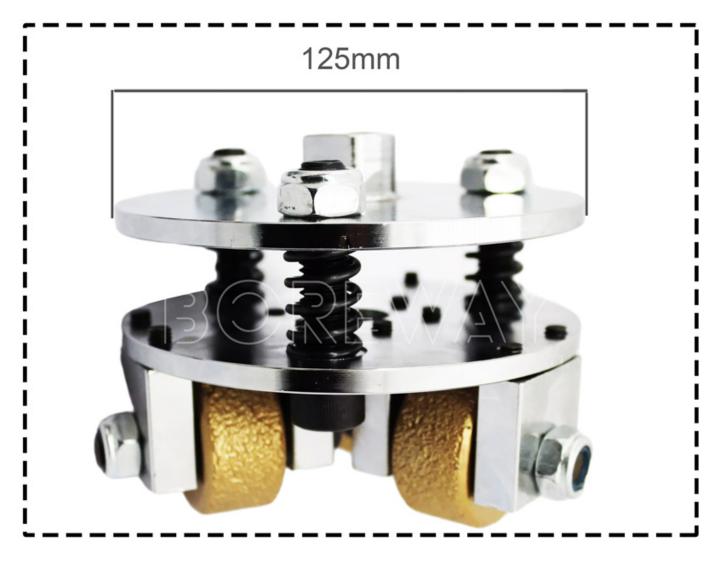

#### **Descriptions:**

**Double layer vacuum brazing bush hammer plate** is Widely used on granite, marble sandstone to make rough surface.

Connecting: M14 Diameter: D125mm Number of Roller: 3T

This Type of double layer **vacuum brazing bush hammer plate** is used sophisticated welding technology and selecting high quality aluminum alloy to casting, bush hammered's grit can be changed through the adjustment of spring elasticity on bush hammer, manual grinding machine press.

#### **Specifications:**

The Followings Are The Normal Specifications Of **Single Layer Vacuum Brazing Bush Hammer Plate:** 

| Diameter          | Roller Quantity | Connection | Machine                            |
|-------------------|-----------------|------------|------------------------------------|
| 125mm<br>(5 Inch) | 3Т              | M14        | Angle Grinder,Hand Held<br>Machine |

# 5 inch Double Layer Vacuum Brazing Bush Hammer Plate For Hand Held Machine