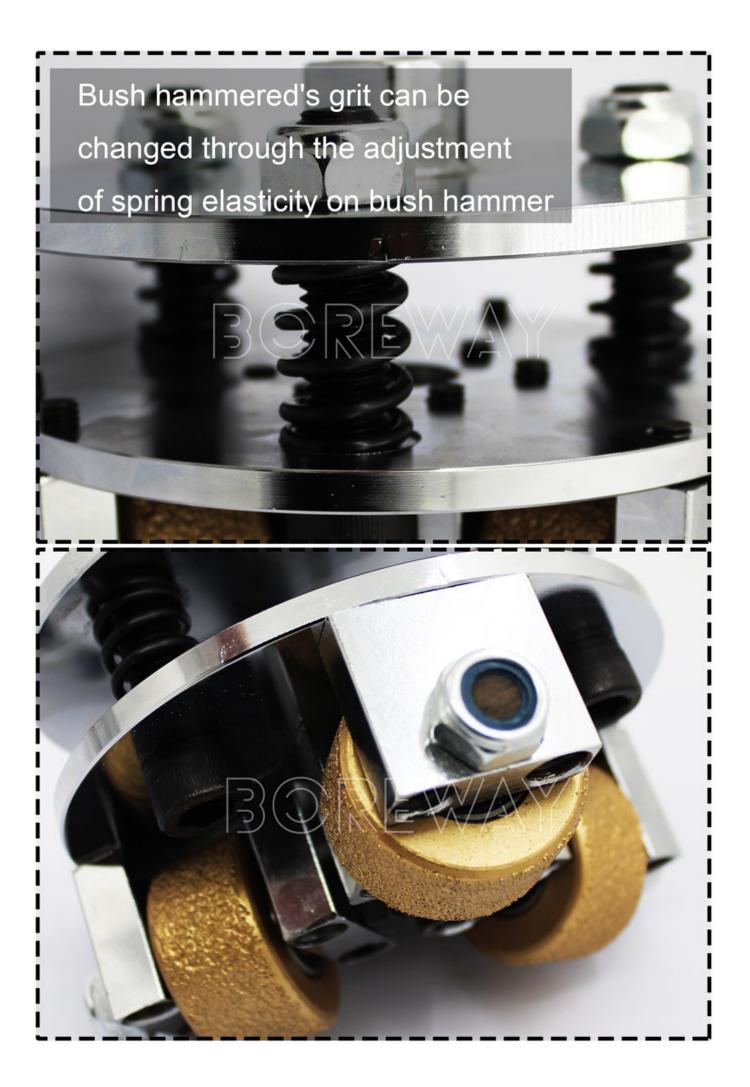

#### **Descriptions:**

**Double layer vacuum brazing bush hammer plate** is Widely used on granite, marble sandstone to make rough surface.

Connecting: M14 Diameter: D125mm Number of Roller: 3T

This Type of double layer **vacuum brazing bush hammer plate** is used sophisticated welding technology and selecting high quality aluminum alloy to casting, bush hammered's grit can be changed through the adjustment of spring elasticity on bush hammer, manual grinding machine press.

Both enlarging spring's interval to reduce spring elasticity and reducing machine's press can enhance bush hammer vibration to make bush hammered face rough.

It is suitable for surface machining and grinding the rough effect on the surface. We can sell the Bush hammer roller separately, and the grinding roller can also be customized as required

4. Vacuum double layer bush hammer plate is for making coarse sandblasting surface. Bush hammers produce a bush-hammered profile on floor.

5. Both enlarging spring's interval to reduce spring elasticity and reducing machine's press can enhance bush hammer vibration to make bush hammered face rough.