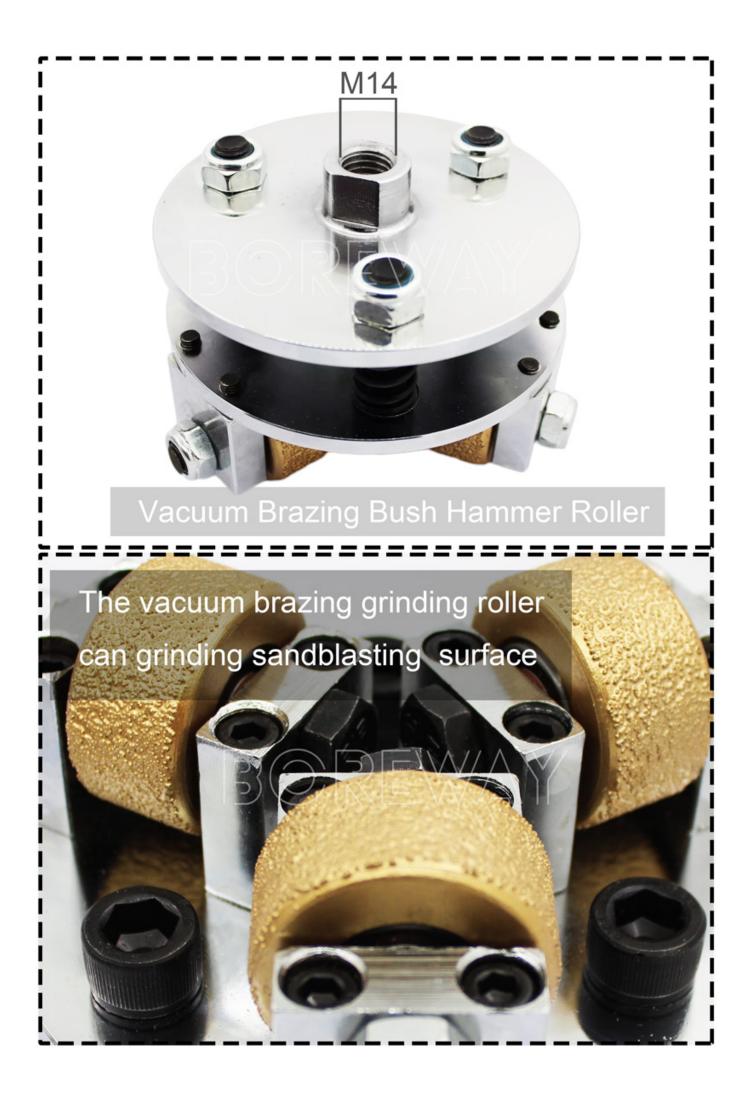

#### **Descriptions:**

**Double layer vacuum brazing bush hammer plate** is Widely used on granite, marble sandstone to make rough surface.

Connecting: M14 Diameter: D125mm Number of Roller: 3T

This Type of double layer **vacuum brazing bush hammer plate** is used sophisticated welding technology and selecting high quality aluminum alloy to casting, bush hammered's grit can be changed through the adjustment of spring elasticity on bush hammer, manual grinding machine press.

#### **Feature:**

1. Great for removing any flexible coatings or most epoxies.

2. Create a very rough and anti-slip surface, rollers can be ordered separately for replacement.

3. Profile a surface to provide a good bonding surface, good for removal of thin coatings on floors.

4. Vacuum double layer bush hammer plate is for making coarse sandblasting surface. Bush hammers produce a bush-hammered profile on floor.

5. Both enlarging spring's interval to reduce spring elasticity and reducing machine's press can enhance bush hammer vibration to make bush hammered face rough.