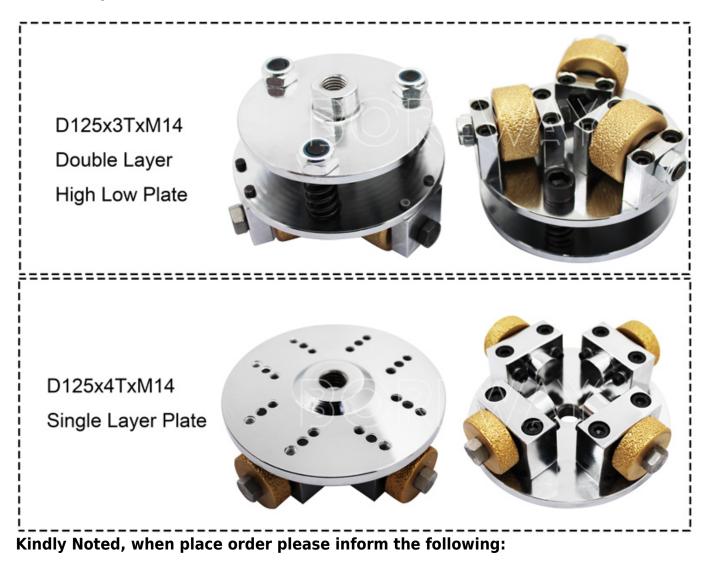

#### **Specifications:**

The Followings Are The Normal Specifications Of **Single Layer Vacuum Brazing Bush Hammer Plate:** 

| Diameter          | Roller Quantity | Connection | Machine                            |
|-------------------|-----------------|------------|------------------------------------|
| 125mm<br>(5 Inch) | 3Т              | M14        | Angle Grinder,Hand Held<br>Machine |

# More normal specification of **rotary bush hammer plate**:

| Madal      | Out Diameter |     | 14/1        | Comment Orientites | <u> </u>                                                               |                              |
|------------|--------------|-----|-------------|--------------------|------------------------------------------------------------------------|------------------------------|
| Model      | Inch         | mm  | Wheel Width | Segment Quantity   | Connection                                                             | Remark                       |
| BW-BH12514 | 5            | 125 | 3           | 14                 | M10<br>M12<br>M16<br>5/8"-11<br>40H-50H<br>Ф74-3*m8<br>Fast Connection | Singer Layer<br>Double Layer |
| BW-BH12514 |              |     | 4           | 14                 |                                                                        |                              |
| BW-BH12520 |              |     | 3           | 20                 |                                                                        |                              |
| BW-BH12520 |              |     | 4           | 20                 |                                                                        |                              |
| BW-BH12530 | 5            | 125 | 3           | 30                 |                                                                        |                              |
| BW-BH15014 | 6            | 150 | 4           | 14                 |                                                                        |                              |
| BW-BH12520 | 6            | 150 | 4           | 20                 |                                                                        |                              |
| BW-BH15045 | 6            | 150 | 3           | 45                 |                                                                        |                              |
| BW-BH15030 |              |     | 4           | 30                 |                                                                        |                              |
| BW-BH20045 | 8            | 200 | 4           | 45                 |                                                                        |                              |
| BW-BH20030 |              |     | 6           | 30                 |                                                                        |                              |
| BW-BH25045 | 10           | 250 | 5           | 45                 |                                                                        |                              |
| BW-BH25030 |              |     | 6           | 30                 |                                                                        |                              |
| BW-BH30045 | 12           | 300 | 6           | 45                 |                                                                        |                              |
| BW-BH30030 |              |     | 9           | 30                 |                                                                        |                              |
| BW-BH35045 | 14           | 350 | 9           | 45                 |                                                                        |                              |
| BW-BH35030 |              |     | 12          | 30                 |                                                                        |                              |