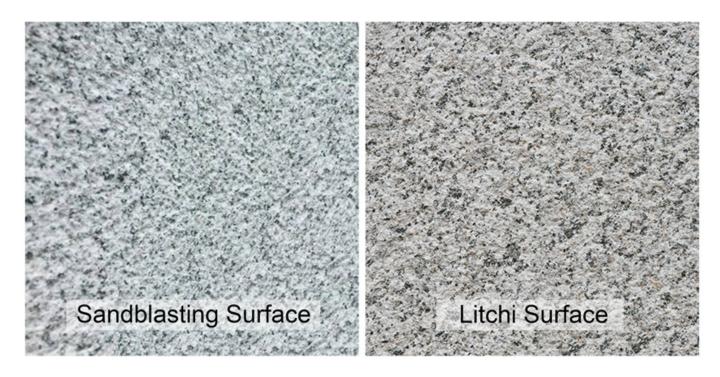

#### Feature:

- 1.Used to make sandblasted and litchi surface.
- 2. Segment quantity in per roller: 30PCS, 45PCS and 60PCS etc.
- 3. Roller quantity in per bush hammer: 3PCS, 4PCS, 5PCS, 6PCS, 9PCS and 12PCS.
- 4. Bush Hammer Nozzle Supplier China, plate diameter: 125MM, 150MM, 200MM, 250MM, 300MM, 350MM, 400M, 450MM.

# **Application:**

Bush hammer bit for radial arm polishing machine, floor grinder.

Double layer bush hammer plate with 6 roller for grinding concrete, marble, granite, asphalt pavement.

Bush hammer plate for sandblasting surface, carbide bush hammer roller can create litchi surface.