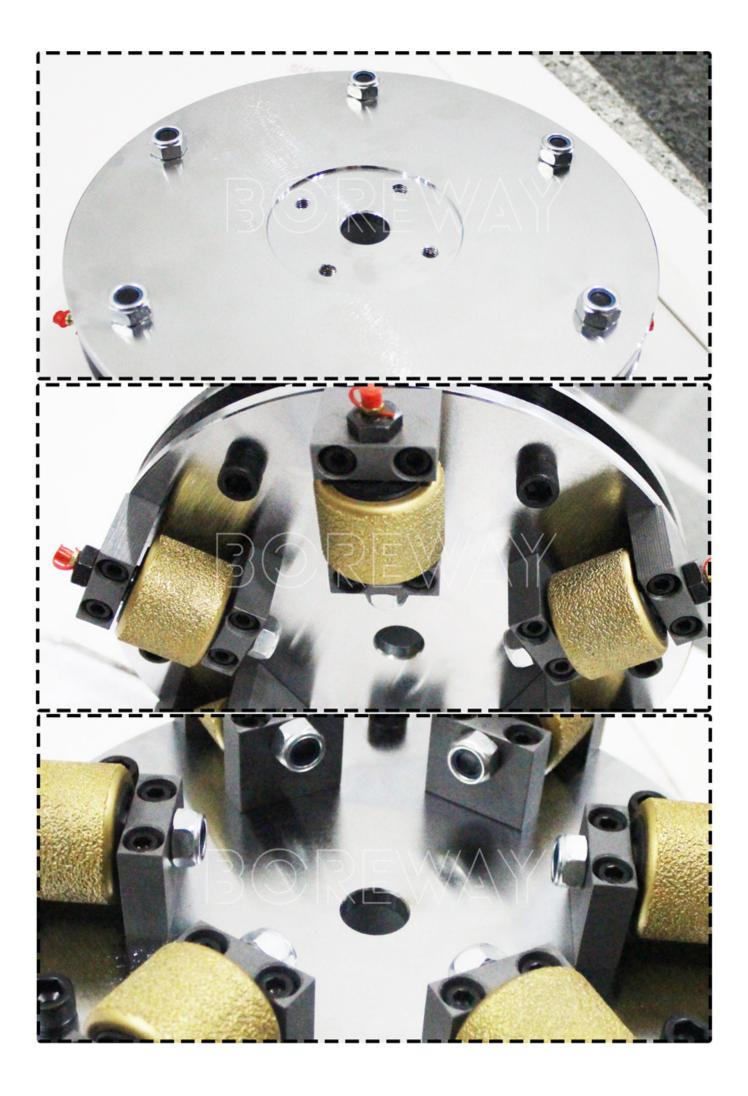

# **Product show**

## 300mm Double Layer Bush Hammer Plate With 6 Grinding Roller