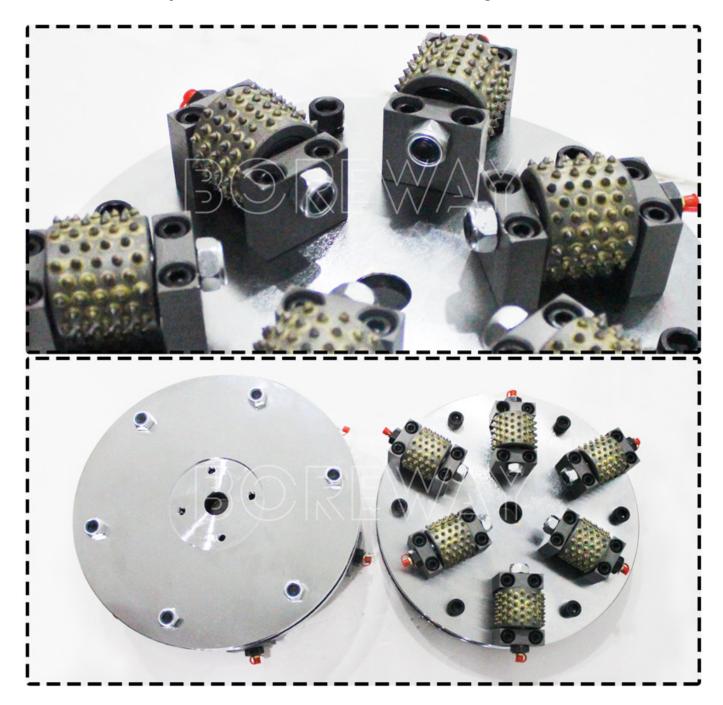

### **Product Description**

**Double layer bush hammer plate with 6 roller**,rotary bush hammer plate is Durable metal and diamond compound, **Wholesales Bush Hammer Rollers**,effective for grinding natural stones and concrete to get bush hammer effect.

We Supply different granularities and sizes as requested for the diamond roller, carbide alloy double layer bush hammer plate create a rough slip surface to increase friction.

Bush Hammer Plate is mainly designed for texturing and roughening of smooth stone surfaces and is especially important for performing operations to create anti-slip surfaces on stone floors and steps, etc.

**Vacuum brazing double layer plate** is scrollable and highly efficient.

# **Product show**

## 300mm Double Layer Bush Hammer Plate With 6 Grinding Roller