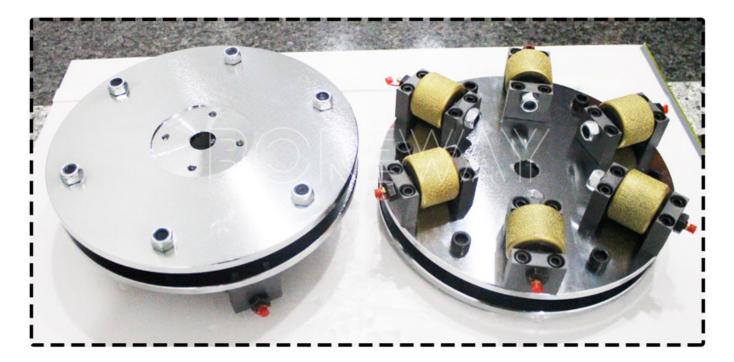

# **Product show**

## 300mm Double Layer Bush Hammer Plate With 6 Grinding Roller