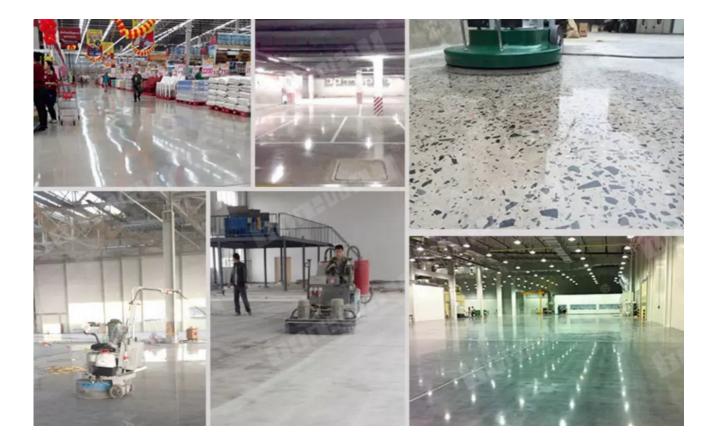

## **Applications:**

Suitable for general (concrete, stone) grinding use while mostly they are used for paint, glue, epoxy removal and floor coating, high quality and high efficiency, long lifespan.

## **Advantages:**

Very efficient for the toughtest situations such as the removal of very persistent coating.

## **Features:**

Excellent wear resistance, lower cost, better surface finish etc.