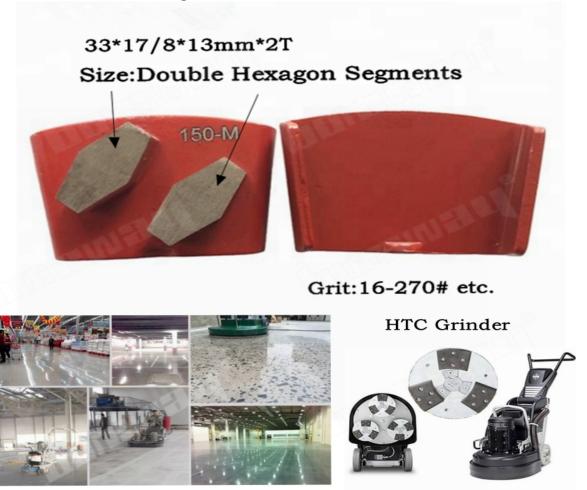

## Double Hexagon Segments HTC Diamond Grinding Pads For Concrete Terrazzo Floor and Stone Grinding

Metal bond diamonds have high strength, excellent wear resistance, and a low friction coefficient. Metal bond diamonds high grinding efficiency and low grinding force generates less heat in the grinding process.

# The following are normal specifications **Double Hexagon Segments HTC Diamond Grinding Pads For Concrete Terrazzo Floor and Stone Grinding:**

| Туре:         | Grinding Shoes                                                                              |  |  |
|---------------|---------------------------------------------------------------------------------------------|--|--|
| Size:         | Double Hexagon Segments                                                                     |  |  |
| Segment Grit: | 16-270#etc.                                                                                 |  |  |
| Segment Size: | 33*17/8*13mm*2T                                                                             |  |  |
| Material:     | Diamond and Metal Powder                                                                    |  |  |
| Connection:   | HTC EZ Change Connection                                                                    |  |  |
| Application:  | Concrete and Terrazzo Floor                                                                 |  |  |
| Machine:      | HTC Quick Connecting Grinder                                                                |  |  |
| Grit:         | Very Soft Bond, Soft Bond, Medium Bond,<br>Hard Bond, Very Hard Bond, Extreme Hard<br>Bond. |  |  |

#### **Product Details:**

**Double Hexagon Segments HTC Diamond Grinding Pads For Concrete Terrazzo Floor and Stone Grinding:** 

## **Applications:**

Suitable for general (concrete, stone) grinding use while mostly they are used for paint, glue, epoxy removal and floor coating, high quality and high efficiency, long lifespan.