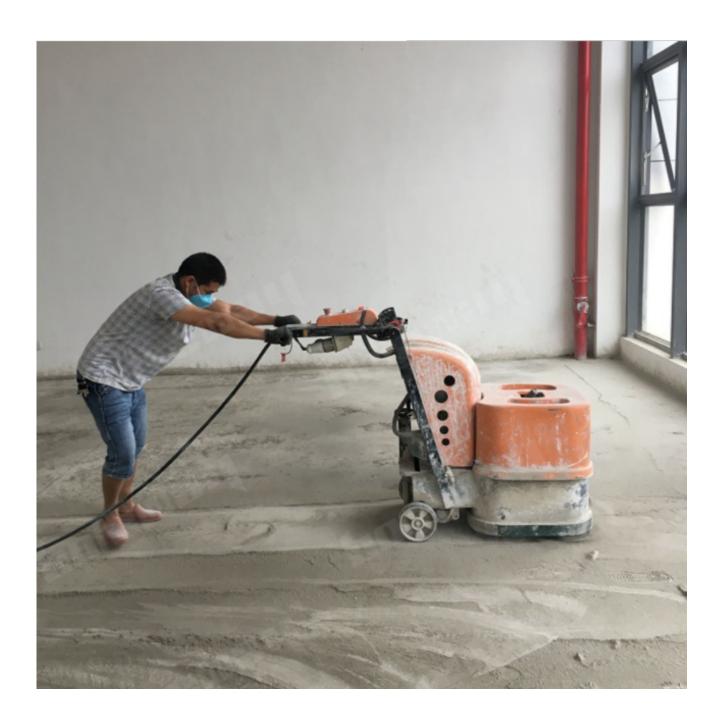

## **Applications:**

Suitable for general (concrete, stone) grinding use while mostly they are used for paint, glue, epoxy removal and floor coating, high quality and high efficiency, long lifespan.

## **Advantages:**

Very efficient for the toughtest situations such as the removal of very persistent coating.