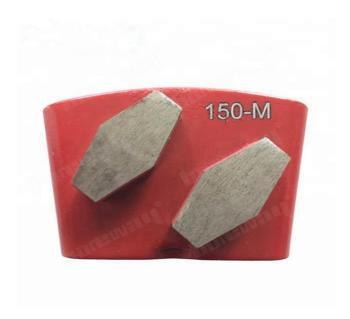

## Double Hexagon Segments HTC Diamond Grinding Pads For Concrete Terrazzo Floor and Stone Grinding

Metal bond diamonds have high strength, excellent wear resistance, and a low friction coefficient. Metal bond diamonds high grinding efficiency and low grinding force generates less heat in the grinding process.

# The following are normal specifications **Double Hexagon Segments HTC Diamond Grinding Pads For Concrete Terrazzo Floor and Stone Grinding:**

| Туре:         | Grinding Shoes                                                                              |  |  |
|---------------|---------------------------------------------------------------------------------------------|--|--|
| Size:         | Double Hexagon Segments                                                                     |  |  |
| Segment Grit: | 16-270#etc.                                                                                 |  |  |
| Segment Size: | 33*17/8*13mm*2T                                                                             |  |  |
| Material:     | Diamond and Metal Powder                                                                    |  |  |
| Connection:   | HTC EZ Change Connection                                                                    |  |  |
| Application:  | Concrete and Terrazzo Floor                                                                 |  |  |
| Machine:      | HTC Quick Connecting Grinder                                                                |  |  |
| Grit:         | Very Soft Bond, Soft Bond, Medium Bond,<br>Hard Bond, Very Hard Bond, Extreme Hard<br>Bond. |  |  |

#### **Product Details:**

**Double Hexagon Segments HTC Diamond Grinding Pads For Concrete Terrazzo Floor and Stone Grinding:** 