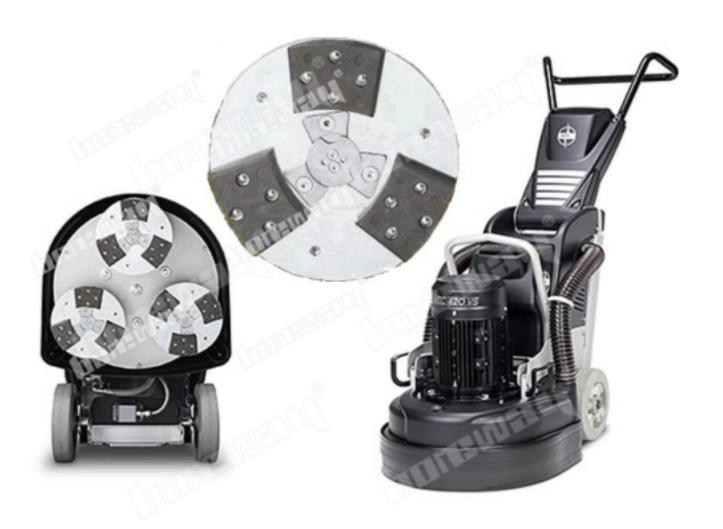

# The following are normal specifications **Double Hexagon Segments HTC Diamond Grinding Pads For Concrete Terrazzo Floor and Stone Grinding:**

| Туре:         | Grinding Shoes                                                                              |  |  |
|---------------|---------------------------------------------------------------------------------------------|--|--|
| Size:         | Double Hexagon Segments                                                                     |  |  |
| Segment Grit: | 16-270#etc.                                                                                 |  |  |
| Segment Size: | 33*17/8*13mm*2T                                                                             |  |  |
| Material:     | Diamond and Metal Powder                                                                    |  |  |
| Connection:   | HTC EZ Change Connection                                                                    |  |  |
| Application:  | Concrete and Terrazzo Floor                                                                 |  |  |
| Machine:      | HTC Quick Connecting Grinder                                                                |  |  |
| Grit:         | Very Soft Bond, Soft Bond, Medium Bond,<br>Hard Bond, Very Hard Bond, Extreme Hard<br>Bond. |  |  |

## **Applications:**

Suitable for general (concrete, stone) grinding use while mostly they are used for paint, glue, epoxy removal and floor coating, high quality and high efficiency, long lifespan.