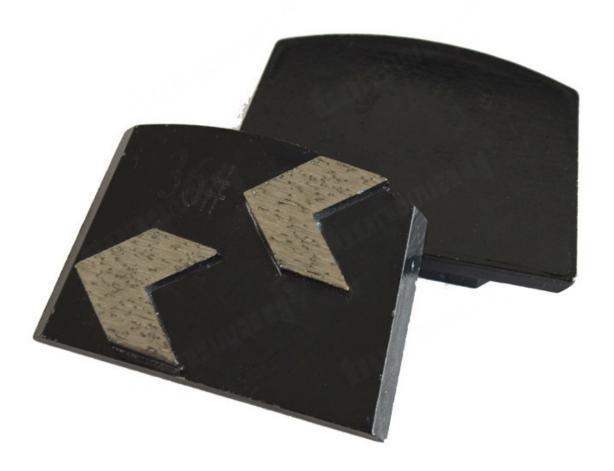

|  |  |  |
| Material:     | Diamond And Metal Powder                                                                   |  |  |  |
| Quality: :    | International Standard Quality                                                             |  |  |  |
| Connection:   | Lavina Quick Lock Connection                                                               |  |  |  |
| Machine:      | Lavina Quick Connceting Grinding Machine                                                   |  |  |  |
| Bond:         | Very Soft Bond, Soft Bond,<br>Medium Bond, Hard Bond,<br>Very Hard Bond, Extreme Hard Bond |  |  |  |

Specially designed tools are available for any standard application. We can Tailor your tools to your specific needs.

### **Product Details:**

# **Lavina Diamond Grinding Disc:**







### If you are interested in our products, you can click on me.

# **Applications:**

**Lavina Diamond Grinding Disc** suitable for general (concrete, stone) grinding use while mostly they are used for paint, glue, epoxy removal and floor coating, high quality and high efficiency, long lifespan.

- (1) Coarse grit: 16#,24#,30#,36#. Could be used for un-even concrete floors , rough grinding preparation on floor or old floor renovation.
- (2) Medium grits: 46#, 50/60#, 60/80#, 100# Could be used for all kinds of concrete and terrazzo floors , grinding preparation on floor or

old floor renovation.

(3) Fine grits: 120#, 150#, 180#, 200#, 270# Could be used for all kinds of concrete and terrazzo floors , find grinding preparation on floor or old floor renovation before polishing.

## **La