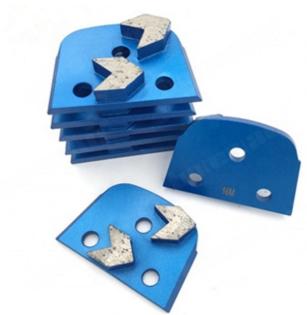

# **Descriptions:**

### **Double Arrow Segments Lavina Diamond Grinding Disc For Concrete Terrazzo Floor**

**Lavina Diamond Grinding Disc** metal bond diamonds high grinding efficiency and low grinding force generates less heat in the grinding process.

**Lavina Diamond Grinding Disc** metal bond diamonds have high strength, excellent wear resistance, and a low friction coefficient.

# **Specifications:**

The following are normal specifications Lavina Diamond Grinding Disc:

| Name:         | Lavina Diamond Grinding Disc                                                               |  |  |  |
|---------------|--------------------------------------------------------------------------------------------|--|--|--|
| Segment Grit: | 16-270#etc.                                                                                |  |  |  |
| Size[]        | Double Arrow Segments                                                                      |  |  |  |
| Segment Size: | 24*14*8mm*2T                                                                               |  |  |  |
| Material:     | Diamond And Metal Powder                                                                   |  |  |  |
| Quality: :    | International Standard Quality                                                             |  |  |  |
| Connection:   | Lavina Quick Lock Connection                                                               |  |  |  |
| Machine:      | Lavina Quick Connceting Grinding Machine                                                   |  |  |  |
| Bond:         | Very Soft Bond, Soft Bond,<br>Medium Bond, Hard Bond,<br>Very Hard Bond, Extreme Hard Bond |  |  |  |