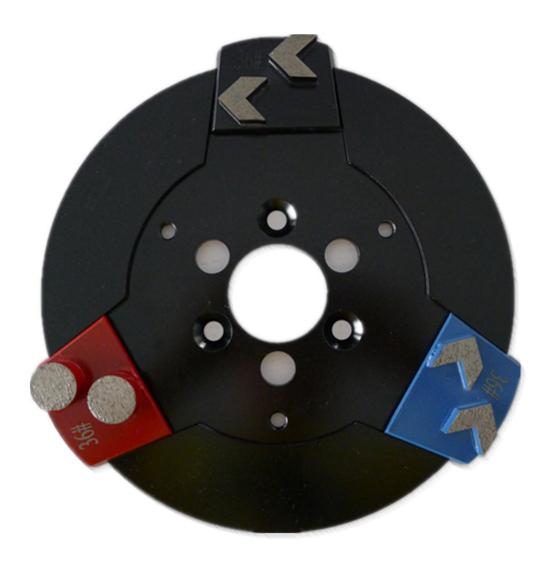

### **Double Arrow Segments Lavina Diamond Grinding Disc For Concrete Terrazzo Floor**

**Lavina Diamond Grinding Disc** metal bond diamonds high grinding efficiency and low grinding force generates less heat in the grinding process.

**Lavina Diamond Grinding Disc** metal bond diamonds have high strength, excellent wear resistance, and a low friction coefficient.

# **Specifications:**

The following are normal specifications Lavina Diamond Grinding Disc:

| Name:         | Lavina Diamond Grinding Disc                                                               |  |  |  |
|---------------|--------------------------------------------------------------------------------------------|--|--|--|
| Segment Grit: | 16-270#etc.                                                                                |  |  |  |
| Size[]        | Double Arrow Segments                                                                      |  |  |  |
| Segment Size: | 24*14*8mm*2T                                                                               |  |  |  |
| Material:     | Diamond And Metal Powder                                                                   |  |  |  |
| Quality: :    | International Standard Quality                                                             |  |  |  |
| Connection:   | Lavina Quick Lock Connection                                                               |  |  |  |
| Machine:      | Lavina Quick Connceting Grinding Machine                                                   |  |  |  |
| Bond:         | Very Soft Bond, Soft Bond,<br>Medium Bond, Hard Bond,<br>Very Hard Bond, Extreme Hard Bond |  |  |  |

# **Lavina Diamond Grinding Disc:**