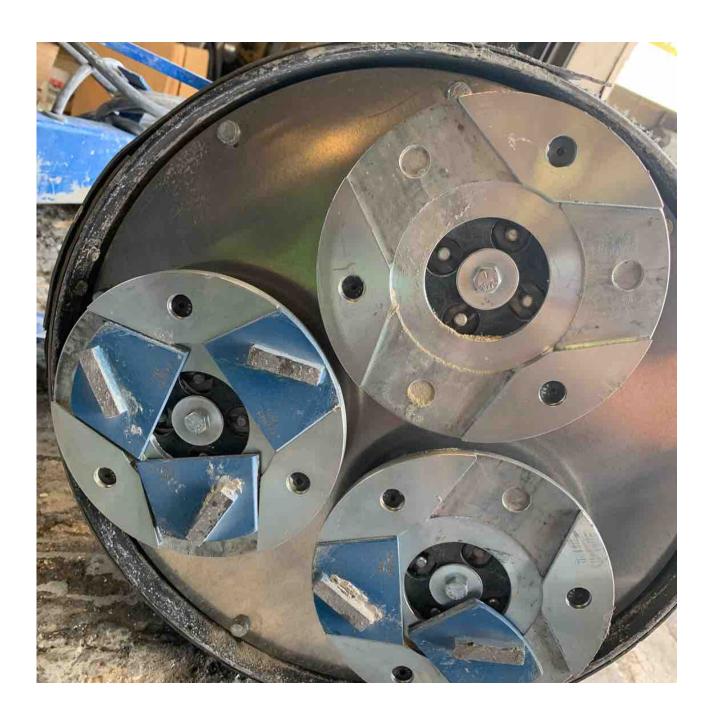

# **Lavina Diamond Grinding Disc:**

### **Lavina Quick Lock Blank**

Three Types of Lavina Blank, Perfect Fit in Lavina Grinding Machine.

Type One: Quick Lock Lavina Blank

Type Two: Lavina Blank with Three of M6/M8 Threads