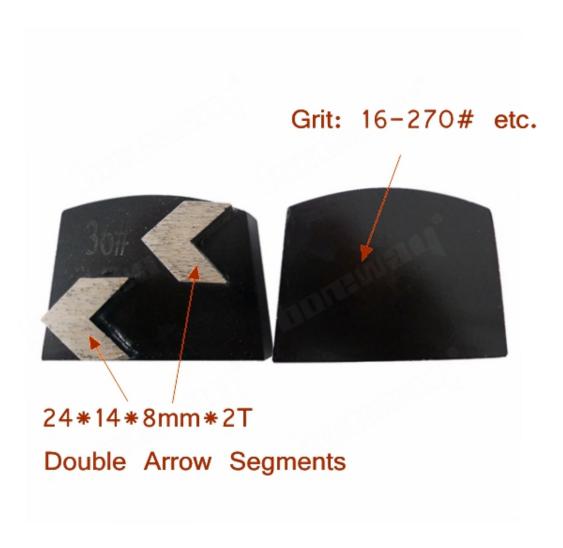

# **Specifications:**

The following are normal specifications Lavina Diamond Grinding Disc:

| Name:         | Lavina Diamond Grinding Disc                                                               |  |  |  |
|---------------|--------------------------------------------------------------------------------------------|--|--|--|
| Segment Grit: | 16-270#etc.                                                                                |  |  |  |
| Size[]        | Double Arrow Segments                                                                      |  |  |  |
| Segment Size: | 24*14*8mm*2T                                                                               |  |  |  |
| Material:     | Diamond And Metal Powder                                                                   |  |  |  |
| Quality: :    | International Standard Quality                                                             |  |  |  |
| Connection:   | Lavina Quick Lock Connection                                                               |  |  |  |
| Machine:      | Lavina Quick Connceting Grinding Machine                                                   |  |  |  |
| Bond:         | Very Soft Bond, Soft Bond,<br>Medium Bond, Hard Bond,<br>Very Hard Bond, Extreme Hard Bond |  |  |  |

**Note:** Special logo, segment size and shapes, installation are available by customer's request.