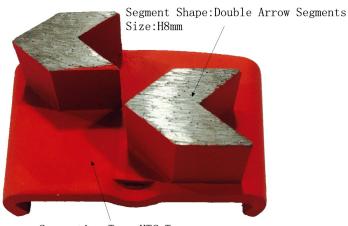

## **Specifications:**

The following are normal specifications Double Arrow Segments HTC Diamond Floor Grinding

Blades With Super Soft Bond:

| Name:          | Double Arrow Segments HTC Diamond Floor<br>Grinding Blades With Super Soft Bond             |
|----------------|---------------------------------------------------------------------------------------------|
| Grit:          | 16#, 24#, 36#, 46#, 50#, 80#, 100#, 120#,<br>180#, 200#, 270# etc.                          |
| Segment Size[] | 8mm*2T (Double Arrow Segments)                                                              |
| Segment Shape  | Double Arrow Segments                                                                       |
| Material:      | Diamond + Metal Powder                                                                      |
| Quality:       | International Standard Quality                                                              |
| Connection:    | HTC EZ Change Blank                                                                         |
| Machine:       | HTC Quick Connceting Grinding Machine                                                       |
| Bond:          | Very Soft Bond, Soft Bond, Medium Bond,<br>Hard Bond, Very Hard Bond, Extreme Hard<br>Bond. |

#### **Features:**

- 1) Arrow Segment size: H8mm (H10mm, H12mm also can be customized)
- 2) Different Segment Shapes: Rectangle, Round, Oval, Rhombus etc
- 3) Grit: Coarse, Medium, Fine(6#,16#,20#,30#,60#,80#,150#,220# etc)
- 4) Bond: Super Soft, Soft, Medium Hard, Hard, Super Hard