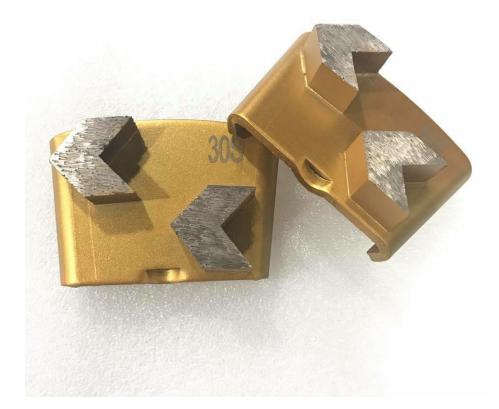

#### **Double Arrow Segments HTC Diamond Floor Grinding Blades With Super Soft Bond**

HTC Diamond Grinding Shoes for Concrete and Terrazzo Floor

These Premium Grinding Plates combine superior diamonds, an extremely durable, unique and versitile matrix to yield a high performance grinding product.

#### **Advantages:**

- 1) Arrow shape segments make it much more sharp than normal shape
- 2) Combination of superior diamonds and an extremely durable and unique matrix
- 3) Removes stock quickly and efficiently to greatly reduce your product and labor cost
- 4) Amazing results on most types of concrete from soft to very hard

#### **Features:**

- 1) Arrow Segment size: H8mm (H10mm, H12mm also can be customized)
- 2) Different Segment Shapes: Rectangle, Round, Oval, Rhombus etc
- 3) Grit: Coarse, Medium, Fine(6#,16#,20#,30#,60#,80#,150#,220# etc)
- 4) Bond: Super Soft, Soft, Medium Hard, Hard, Super Hard