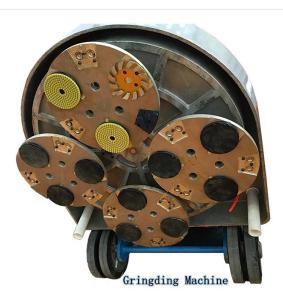

## Double Arrow Segments Diamond Grinding Segments With Scanmaskin Lock System

Diamond Concrete Floor Grinding Plates are the best solution for large areas of thin coating removal, leveling and smoothing high spots in concrete, and work very well for concrete cleaning. Their segments are designed for aggressive grinding of concrete to make short work of your larger projects. These High Quality Diamond Grinding Tools are also ideal for the initial steps in concrete polishing procedures.

## **Applications:**

**Double Arrow Segments Diamond Grinding Segments** application for all kinds of concrete and terrazzo floors , fine grinding preparation on floor or old floor renovation before

polishing. Suitable for general (concrete, stone) grinding use while mostly they are used for paint, glue, epoxy removal and floor coating, high quality and high efficiency, long lifespan.