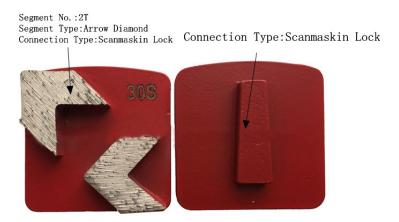

## **Specifications:**

The following are normal specifications of Double Arrow Diamond Grinding Segments:

| Name:           | Double Arrow Diamond Grinding Segments                                                |  |  |  |
|-----------------|---------------------------------------------------------------------------------------|--|--|--|
| Segment Grit:   | 16-270#etc.                                                                           |  |  |  |
| Segment No.     | 2T                                                                                    |  |  |  |
| Segment Shape[] | Double Arrow Segments                                                                 |  |  |  |
| Material:       | Diamond + Metal powder                                                                |  |  |  |
| Quality:        | International Standard Quality                                                        |  |  |  |
| Connection:     | Husqvarna Redi Lock/ Scanmaskin Redi Lock                                             |  |  |  |
| Machine:        | Husqvarna/Scanmaskin Quick Connceting<br>Grinding Machine                             |  |  |  |
| Bond:           | Very Soft Bond, Soft Bond, Medium Bond, Hard Bond, Very Hard Bond, Extreme Hard Bond. |  |  |  |

## **Applications:**

**Double Arrow Segments Diamond Grinding Segments** application for all kinds of concrete and terrazzo floors , fine grinding preparation on floor or old floor renovation before

polishing. Suitable for general (concrete, stone) grinding use while mostly they are used for paint, glue, epoxy removal and floor coating, high quality and high efficiency, long lifespan.