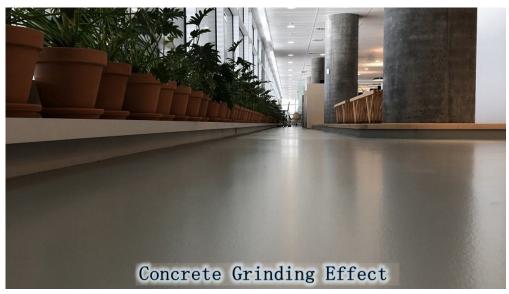

## **Applications:**

**Double Arrow Segments Diamond Grinding Segments** application for all kinds of concrete and terrazzo floors , fine grinding preparation on floor or old floor renovation before

polishing. Suitable for general (concrete, stone) grinding use while mostly they are used for paint, glue, epoxy removal and floor coating, high quality and high efficiency, long lifespan.