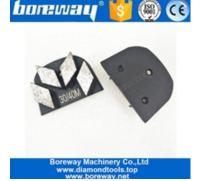

## Double Arrow Segments Diamond Grinding Segments With Scanmaskin Lock System

Diamond Concrete Floor Grinding Plates are the best solution for large areas of thin coating removal, leveling and smoothing high spots in concrete, and work very well for concrete cleaning. Their segments are designed for aggressive grinding of concrete to make short work of your larger projects. These High Quality Diamond Grinding Tools are also ideal for the initial steps in concrete polishing procedures.

## **Applications:**

**Double Arrow Segments Diamond Grinding Segments** application for all kinds of concrete and terrazzo floors , fine grinding preparation on floor or old floor renovation before

polishing. Suitable for general (concrete, stone) grinding use while mostly they are used for paint, glue, epoxy removal and floor coating, high quality and high efficiency, long lifespan.

#### **Advantages:**

- 1) Arrow shape segments make it much more sharp than normal shape
- 2) Removes stock quickly and efficiently to greatly reduce your product and labor cost
- 3) Lasts much longer than competitive products and will not glaze
- 4) Amazing results on most types of concrete from soft to very hard

#### **Features:**

- 1) Arrow Segment size: H8mm (H10mm, H12mm also can be customized)
- 2) Grit: Coarse, Medium, Fine(6#,16#,20#,30#,60#,80#,150#,220# etc)
- 3) Bond: Super Soft, Soft, Medium Hard, Hard, Super Hard
- 4) Redi-Lock System for Husqvarna Grinding Machine