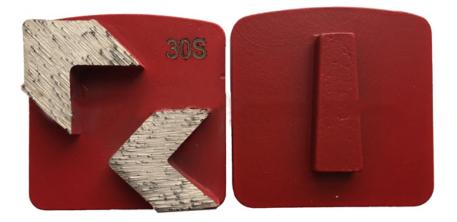

## Double Arrow Segments Diamond Grinding Segments With Scanmaskin Lock System

Diamond Concrete Floor Grinding Plates are the best solution for large areas of thin coating removal, leveling and smoothing high spots in concrete, and work very well for concrete cleaning. Their segments are designed for aggressive grinding of concrete to make short work of your larger projects. These High Quality Diamond Grinding Tools are also ideal for the initial steps in concrete polishing procedures.

## **Specifications:**

The following are normal specifications of Double Arrow Diamond Grinding Segments:

| Name:           | Double Arrow Diamond Grinding Segments                                                |  |  |  |
|-----------------|---------------------------------------------------------------------------------------|--|--|--|
| Segment Grit:   | 16-270#etc.                                                                           |  |  |  |
| Segment No.     | 2T                                                                                    |  |  |  |
| Segment Shape[] | Double Arrow Segments                                                                 |  |  |  |
| Material:       | Diamond + Metal powder                                                                |  |  |  |
| Quality:        | International Standard Quality                                                        |  |  |  |
| Connection:     | Husqvarna Redi Lock/ Scanmaskin Redi Lock                                             |  |  |  |
| Machine:        | Husqvarna/Scanmaskin Quick Connceting<br>Grinding Machine                             |  |  |  |
| Bond:           | Very Soft Bond, Soft Bond, Medium Bond, Hard Bond, Very Hard Bond, Extreme Hard Bond. |  |  |  |

## **Applications:**

**Double Arrow Segments Diamond Grinding Segments** application for all kinds of concrete and terrazzo floors , fine grinding preparation on floor or old floor renovation before

polishing. Suitable for general (concrete, stone) grinding use while mostly they are used for paint, glue, epoxy removal and floor coating, high quality and high efficiency, long lifespan.