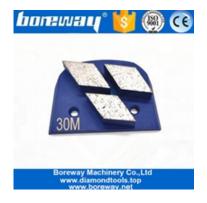

#### **Double Arrow Diamond Grinding Segments With Redi Lock System**

Diamond Concrete Floor Grinding Plates are the best solution for large areas of thin coating removal, leveling and smoothing high spots in concrete, and work very well for concrete cleaning. Their segments are designed for aggressive grinding of concrete to make short work of your larger projects. These High Quality Diamond Grinding Tools are also ideal for the initial steps in concrete polishing procedures.

## **Specifications:**

The following are normal specifications of Double Arrow Diamond Grinding Segments:

| Name:           | Double Arrow Diamond Grinding Segments                                                   |  |  |
|-----------------|------------------------------------------------------------------------------------------|--|--|
| Segment Grit:   | 16-270#etc.                                                                              |  |  |
| Segment No.     | 2T                                                                                       |  |  |
| Segment Shape[] | Double Arrow Segments                                                                    |  |  |
| Material:       | Diamond + Metal powder                                                                   |  |  |
| Quality:        | International Standard Quality                                                           |  |  |
| Connection:     | Husqvarna Redi Lock/ Scanmaskin Redi Lock                                                |  |  |
| Machine:        | Husqvarna/Scanmaskin Quick Connceting<br>Grinding Machine                                |  |  |
| Bond:           | Very Soft Bond, Soft Bond, Medium Bond, Hard<br>Bond, Very Hard Bond, Extreme Hard Bond. |  |  |

## **Applications:**

**Double Arrow Segments Diamond Grinding Segments** application for all kinds of concrete and terrazzo floors , fine grinding preparation on floor or old floor renovation before

polishing. Suitable for general (concrete, stone) grinding use while mostly they are used for paint, glue, epoxy removal and floor coating, high quality and high efficiency, long lifespan.