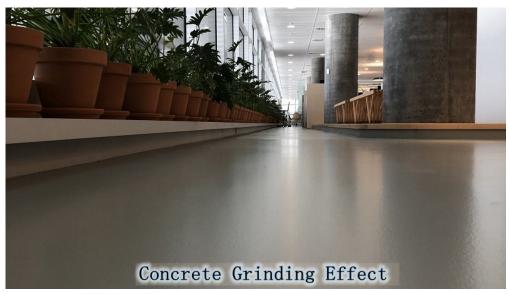

#### **Double Arrow Diamond Grinding Segments With Redi Lock System**

Diamond Concrete Floor Grinding Plates are the best solution for large areas of thin coating removal, leveling and smoothing high spots in concrete, and work very well for concrete cleaning. Their segments are designed for aggressive grinding of concrete to make short work of your larger projects. These High Quality Diamond Grinding Tools are also ideal for the initial steps in concrete polishing procedures.

## **Applications:**

**Double Arrow Segments Diamond Grinding Segments** application for all kinds of concrete and terrazzo floors , fine grinding preparation on floor or old floor renovation before

polishing. Suitable for general (concrete, stone) grinding use while mostly they are used for paint, glue, epoxy removal and floor coating, high quality and high efficiency, long lifespan.