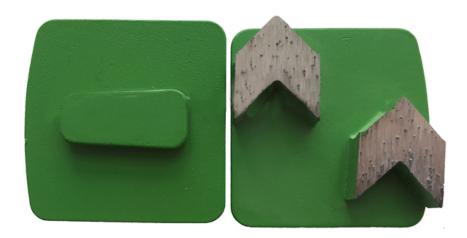

#### **Double Arrow Diamond Grinding Segments With Redi Lock System**

Diamond Concrete Floor Grinding Plates are the best solution for large areas of thin coating removal, leveling and smoothing high spots in concrete, and work very well for concrete cleaning. Their segments are designed for aggressive grinding of concrete to make short work of your larger projects. These High Quality Diamond Grinding Tools are also ideal for the initial steps in concrete polishing procedures.

## **Applications:**

**Double Arrow Segments Diamond Grinding Segments** application for all kinds of concrete and terrazzo floors , fine grinding preparation on floor or old floor renovation before

polishing. Suitable for general (concrete, stone) grinding use while mostly they are used for paint, glue, epoxy removal and floor coating, high quality and high efficiency, long lifespan.