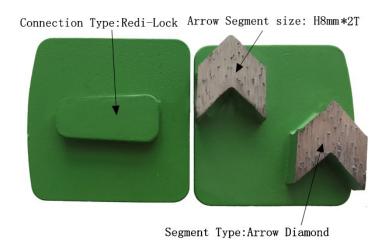

#### **Double Arrow Diamond Grinding Segments With Redi Lock System**

Diamond Concrete Floor Grinding Plates are the best solution for large areas of thin coating removal, leveling and smoothing high spots in concrete, and work very well for concrete cleaning. Their segments are designed for aggressive grinding of concrete to make short work of your larger projects. These High Quality Diamond Grinding Tools are also ideal for the initial steps in concrete polishing procedures.

## **Applications:**

**Double Arrow Segments Diamond Grinding Segments** application for all kinds of concrete and terrazzo floors , fine grinding preparation on floor or old floor renovation before

polishing. Suitable for general (concrete, stone) grinding use while mostly they are used for paint, glue, epoxy removal and floor coating, high quality and high efficiency, long lifespan.