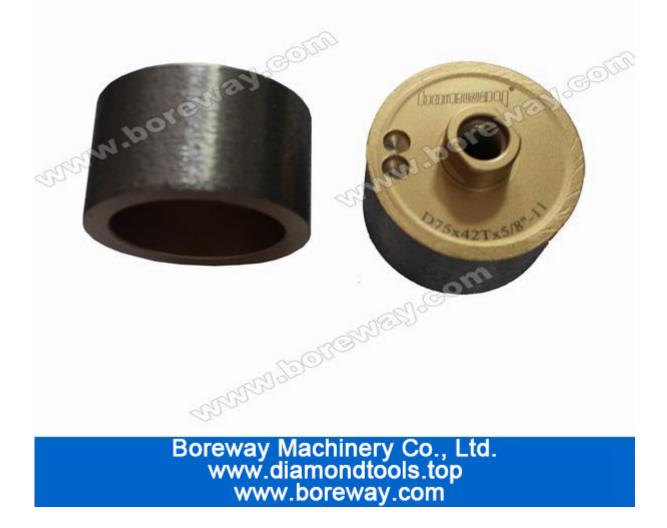

# Introduction:

Diamond segmented zero tolerance grinding wheel fast, stable balance of zero vibration, the main role is removed before polishing granitemarbleAnd other hard stone excess part, to prepare for subsequent polishing.

### Feature:

- 1. Shape precision, good grinding effect, long pot life;
- 2. The high grinding efficiency, for different grinding objects, using different binding agent;
- 3.We can manufacture according to customer's needs shape specifications;

## specification:

This is specification of our Diamond segmented zero tolerance grinding wheel :

| product name                                                | diameter                                          | Segment<br>Length                            | Screw<br>thread                 |
|-------------------------------------------------------------|---------------------------------------------------|----------------------------------------------|---------------------------------|
| Diamond<br>segmented<br>zero tolerance<br>grinding<br>wheel | 2-inch ((50mm)<br>3-inch (75mm)<br>4-inch (100mm) | 25mm<br>30mm<br>35mm<br>40mm<br>45mm<br>50mm | M14<br>M16<br>5/8 "-11<br>1/2-G |

### image: