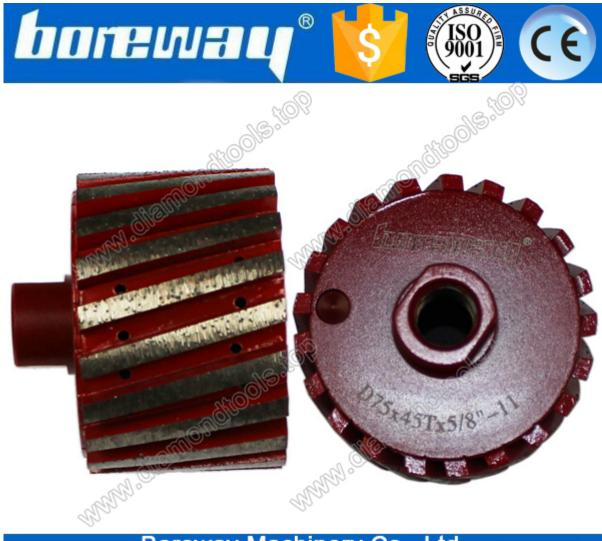

# Introduction:

Diamond segmented zero tolerance grinding wheel fast, stable balance of zero vibration, the main role is removed before polishing granitemarbleAnd other hard stone excess part, to prepare for subsequent polishing.

### Feature:

- 1. Shape precision, good grinding effect, long pot life;
- 2. The high grinding efficiency, for different grinding objects, using different binding agent;
- 3.We can manufacture according to customer's needs shape specifications;

## specification:

This is specification of our Diamond segmented zero tolerance grinding wheel :

| product name                                                | diameter                                          | Segment<br>Length                            | Screw<br>thread                 |
|-------------------------------------------------------------|---------------------------------------------------|----------------------------------------------|---------------------------------|
| Diamond<br>segmented<br>zero tolerance<br>grinding<br>wheel | 2-inch ((50mm)<br>3-inch (75mm)<br>4-inch (100mm) | 25mm<br>30mm<br>35mm<br>40mm<br>45mm<br>50mm | M14<br>M16<br>5/8 "-11<br>1/2-G |

### image: