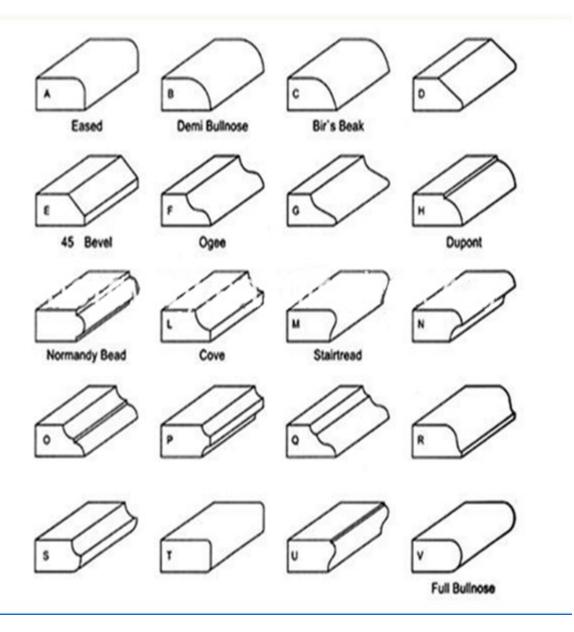

## **Specifications:**

The followings are the normal specifications of our diamond segment router bit:

| Product Name               | Position | Grit     | Diameter | Thickness    | Stone Shape            | Spindle    |
|----------------------------|----------|----------|----------|--------------|------------------------|------------|
| Diamond Segment Router Bit | Pos1     | 30/40#   | 50-125mm | 20mm         | A, B, D, E,F, G, H, I, | M8 M10 M14 |
|                            | Pos2     | 40/50#   |          | 30mm         | L, M,N, O,P,Q,S,T,U,   | 1/2 "Gas   |
|                            | Pos3     | 80/100#  |          | 40mm<br>50mm | V,WF,DD,DC etc.        |            |
|                            | Pos4     | 170/200# |          |              |                        |            |
|                            | Pos5     | 400#     |          |              |                        |            |
|                            | Pos6     | 600#     |          |              |                        |            |
|                            | Pos7     | 1000#    |          |              |                        |            |
|                            | Pos8     | Optional |          |              |                        |            |