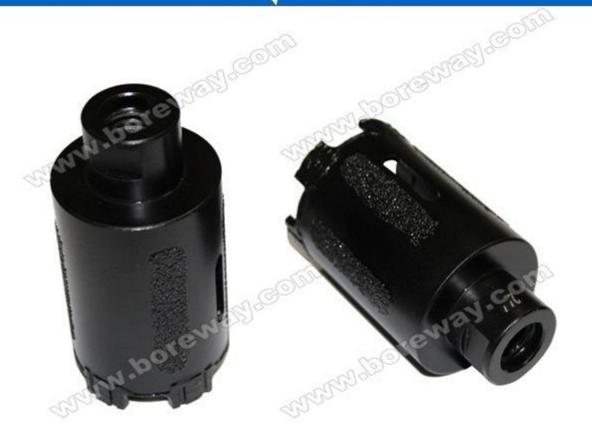

## Introduction:

This diamond segment router bit is widely used on portable profiling machines for processing the edge of stone kitchen tops, vanity tops, counter tops, table tops etc. We offer a wide range & shapes with different sizes to satisfy your exact profiling needs.

#### **Features:**

- 1. Different shapes and sizes are available.
- 2.Good balance and stable performance.
- 3. Sintered segment is aggressive for easy and quick stock removal.