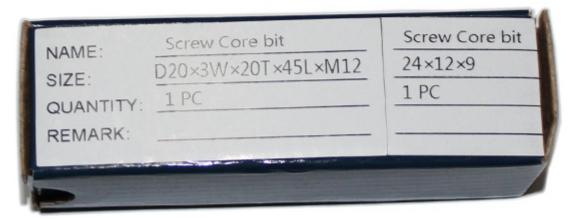

# specification:

The following diamond screw core bit General specifications we provide for:

| Drill diameter | Drill length | Connection |
|----------------|--------------|------------|
| 20mm           | 25mm         | M12        |

For some unconventional specifications drills, we also can be customized according to the specific needs of customers.