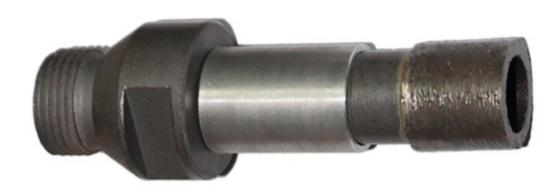

### **Diamond screw core bit**

## Introduction:

This is mainly used for the center diamond drill screw holes, vias, blind holes trimming, milling, high efficiency, durability, and security features. Suitable for portable drilling rig and CNC machine tools. Flexible front screw drill replacement, as required to select and adjust the drill pipe substrate, in order to achieve a change in terms of length. In addition, the screw bit worn away only need to replace the drill part, the drill pipe can continue to use the base.

## **Features:**

- 1. Screw drills are available upon request to select, replace
- 2. Screw drill consumed without replacement matrix, cost savings
- 3. Can be adjusted according to the desired length, convenient and worry