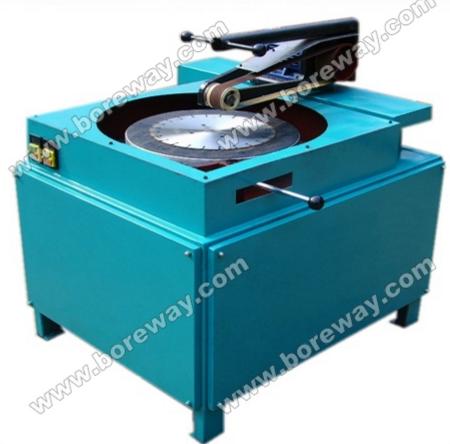

#### **Pictures:**

The following shows are only part of diamond saw blade polishing machine:

Boreway Machinery Co., Ltd. www.diamondtools.top www.boreway.com

Boreway Machinery Co., Ltd. www.diamondtools.top www.boreway.com

#### **Brief Introduction:**

The BWM-SBPM01 Polishing machine for diamond saw blade is designed for polishing the base of diamond saw blades to get a brand new appearance, and the blade can be easier to be sprayed paint.

### **Details:**

Specification of diamond saw blade polishing machine:

| Model                         | BWM-SBPM01      |
|-------------------------------|-----------------|
|                               |                 |
| Application range             | 200-600 mm      |
| Size                          | 1000*850*900 mm |
| Power                         | 2 KW            |
| Line speed of belt            | 18-21 m/s       |
| Power                         | AC 380 V        |
| Roughness                     | 0.8 um          |
| Face runout                   | 0.02 mm         |
| Weight                        | 180 KG          |
| Rotate speed of the saw blade | 300 rpm         |
| Size of the belt              | 1310*30 mm      |