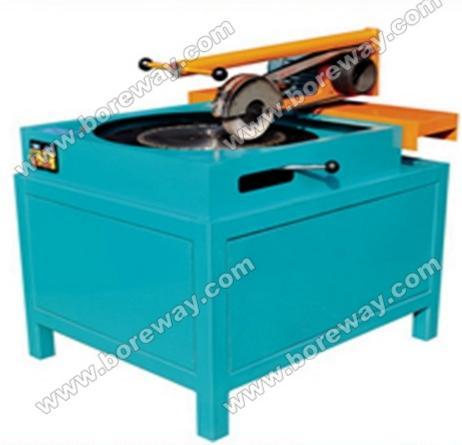

#### **Pictures:**

The following shows are only part of diamond saw blade polishing machine:

Boreway Machinery Co., Ltd. www.diamondtools.top www.boreway.com

Boreway Machinery Co., Ltd. www.diamondtools.top www.boreway.com

#### **Brief Introduction:**

The BWM-SBPM01 Polishing machine for diamond saw blade is designed for polishing the base of diamond saw blades to get a brand new appearance, and the blade can be easier to be sprayed paint.

### **Details:**

Specification of diamond saw blade polishing machine:

| Model                         | BWM-SBPM01      |
|-------------------------------|-----------------|
|                               |                 |
| Application range             | 200-600 mm      |
| Size                          | 1000*850*900 mm |
| Power                         | 2 KW            |
| Line speed of belt            | 18-21 m/s       |
| Power                         | AC 380 V        |
| Roughness                     | 0.8 um          |
| Face runout                   | 0.02 mm         |
| Weight                        | 180 KG          |
| Rotate speed of the saw blade | 300 rpm         |
| Size of the belt              | 1310*30 mm      |