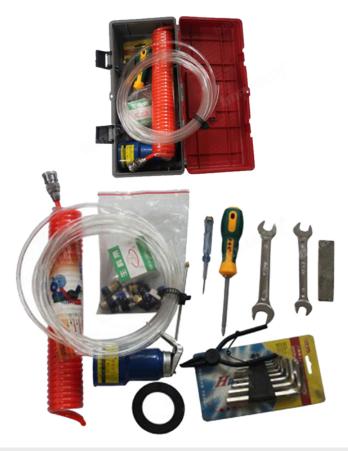

# **Pictures:**

Welding Frame Rack Machine for Circular Diamond Saw Blades

Details of the Welding Frame Rack for diamond saw blade 1.2m

**Brazing Welding Frame Rack Tool Box:** 

The Packing of Welding Frame Rack For Circle Diamond Saw Blade