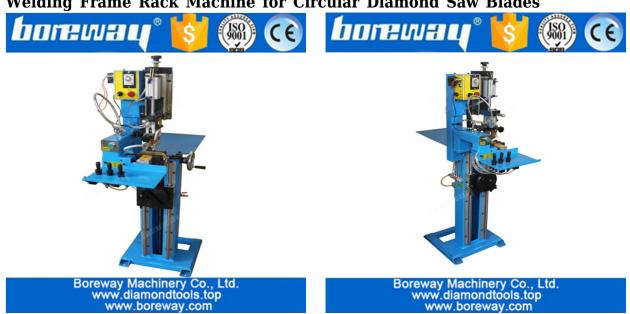

# **Pictures:**

Welding Frame Rack Machine for Circular Diamond Saw Blades

Details of the Welding Frame Rack for diamond saw blade 1.2m

**Brazing Welding Frame Rack Tool Box:** 

The Packing of Welding Frame Rack For Circle Diamond Saw Blade