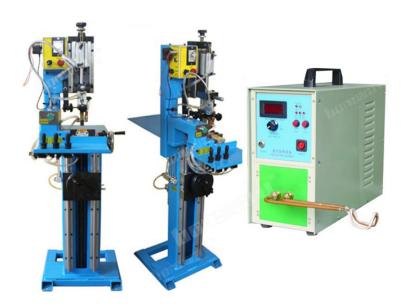

### Introduction:

The "BWM-HJ08" Semi-Automatic Brazing Welding Frame Rack Machine is used for Welding Diamond Circular Saw Blade from ø250mm to ø1400mm (Should be boosted 50mm high). In addition, it also can be used for welding gang saw blade after specially modification, it is a new type of diamond saw blade welding auxiliary equipment.

This machine has gripper, pneumatic sliding table and other high-precision components, thus greatly improving the welding accuracy and efficiency, to protect the segments and the base of the welding strength. Compared with similar welding machine with a high level of automation, positioning accuracy, stability, and long service life. This series of products using user-friendly design, general workers can operate on the machine. In addition, the welding machine compact structure, most of the wearing parts can be found and purchased in the pneumatic tools shop in your side, rather than relying on the service agents.

### **Features:**

- 1. Welding diameter range can be adjusted;
- 2. Welding frame structure is compact and reliable;
- 3. High efficiency and accuracy, low energy consumption;
- 4. High level of automation, good stability, long service life;
- 5. Most of the wearing parts are available in all parts of the hardware store to buy your own replacement, convenient and quick.

## **Specification:**

Specification of BWM-HJ08 Diamond Saw Blade Induction Heater Brazing Machine:

|                       | Model No: BWM-HJ08            |
|-----------------------|-------------------------------|
| Welding Range         | Ф240mm - 900mm(Max 1400mm)    |
| Verticality           | ≤± 0.3mm                      |
| Parallelism           | ≤± 0.3mm                      |
| Welding Rate          | 4-20 PCS/Min                  |
| Air Pressure          | 0.3 - 0.6Mpa                  |
| Water Pressure        | ≥ 0.2Mpa                      |
| Voltage               | 220V (Single-phase)50Hz       |
| Power(From LED Light) | 1.0W                          |
| Water Consumption     | 1.5 - 2m³/h                   |
| Machine Dimensions    | L940*W440*H1440mm             |
| Equipment Weight      | 85Kg                          |
| Package Dimensions    | L1600*W520*H550(Horizontally) |
| Package Weight(Wooden | 115Kg                         |
| Package)              |                               |