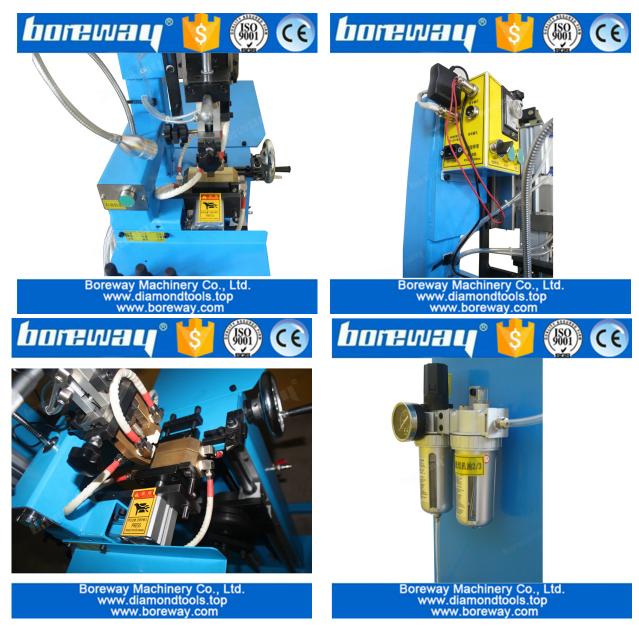

# **Pictures:**

Welding Frame Rack Machine for Circular Diamond Saw Blades

Details of the Welding Frame Rack for diamond saw blade 1.2m

**Brazing Welding Frame Rack Tool Box:** 

The Packing of Welding Frame Rack For Circle Diamond Saw Blade