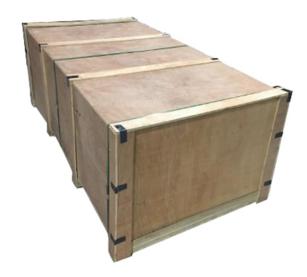

Boreway Machinery Co., Ltd. www.diamondtools.top www.boreway.com

Packing & Shipping:

Diamond saw blade welding frame packing in the wooden.

We can also pack the saw blade welding rack according to your requirements.

Special specifications need to be negotiated for delivery times.

Less than 45kg, generally delivery by express(Door to Door).

By Air / Sea for batch goods, Airport / Port receiving.