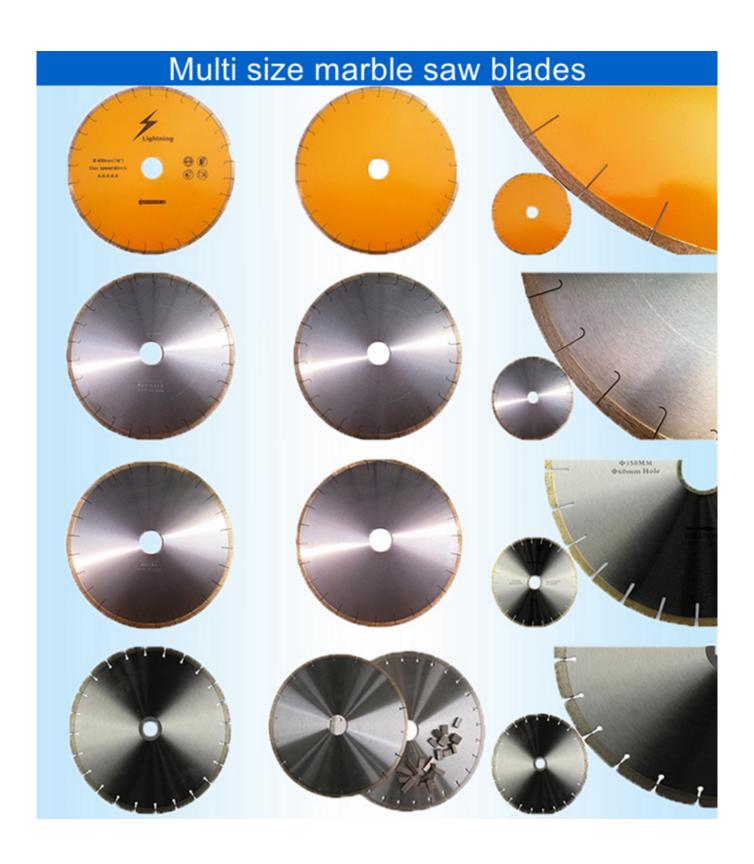

# **Images:**

These pictures are only parts of marble cutting blades,

If you want know more details of the diamond saw blades, please contact us.