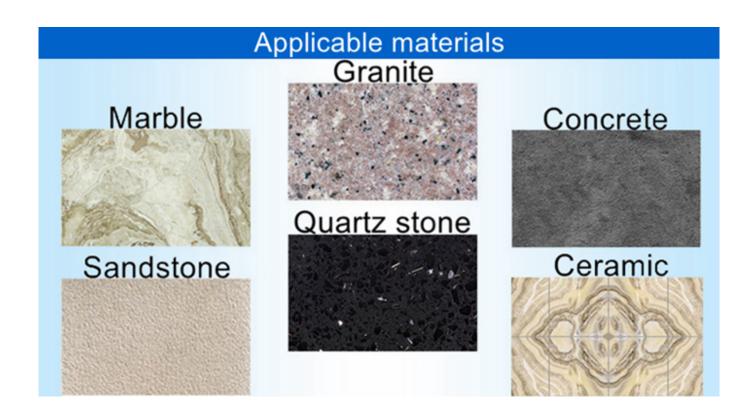

### **Brief introduction:**

These cutting blade and segment are widely used for cutting marble and other soft stones.

All of our products have been strictly tested before access to market. Other specifications can be customized according to requirements.