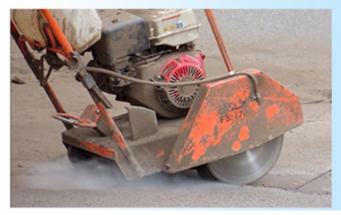

#### **Brief introduction:**

Laser welding asphalt road cutting blade designed for cutting machines tailored laser welder used in all of Germany, it has good sharpness for cutting concrete road, asphalt road, hard brick, building materials and so on.

#### **Images:**

These pictures are only parts of asphalt cutting saw blade,

If you want know more details of the diamond saw blade for asphalt, please contact us.