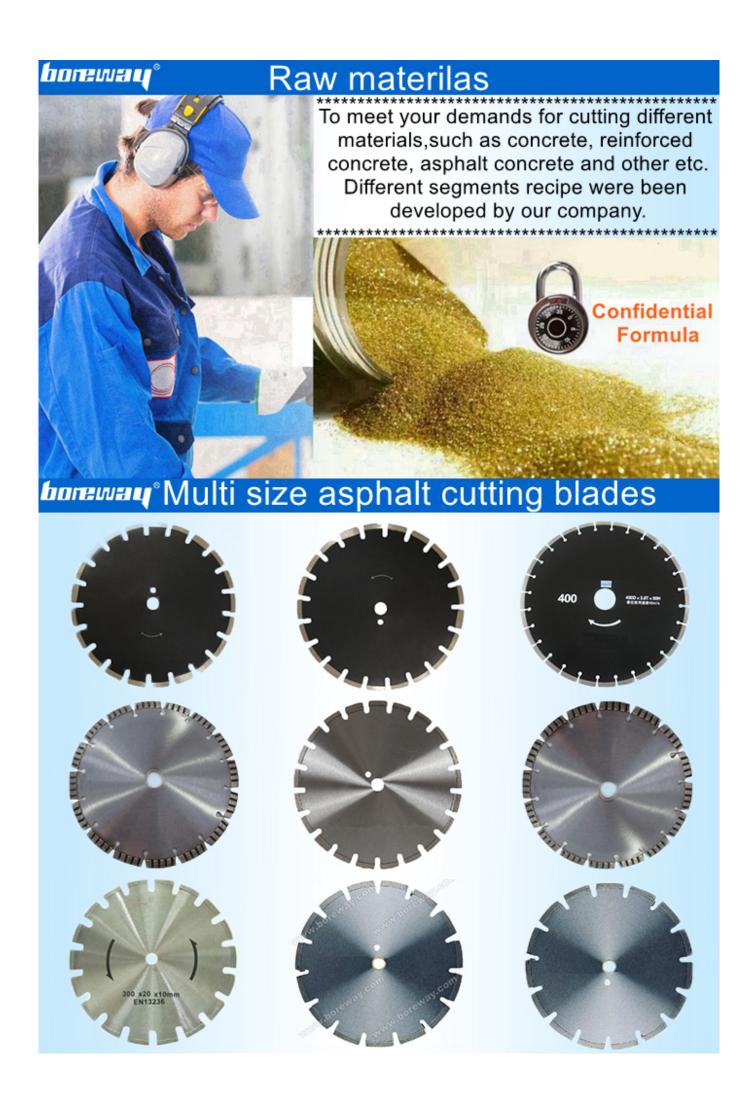

#### **Brief introduction:**

Laser welding asphalt road cutting blade designed for cutting machines tailored laser welder used in all of Germany, it has good sharpness for cutting concrete road, asphalt road, hard brick, building materials and so on.

#### **Features:**

- 1. Laser welding ensures the strength of the tip;
- 2. Designed specifically for road cutting machines;
- 3. For more than 30 hp electric or 55 hp gas/diesel power flat saws.

All of our products have been strictly tested before access to market.

#### **Images:**

These pictures are only parts of asphalt cutting saw blade,

If you want know more details of the diamond saw blade for asphalt, please contact us.

# homeway Applicable materilas