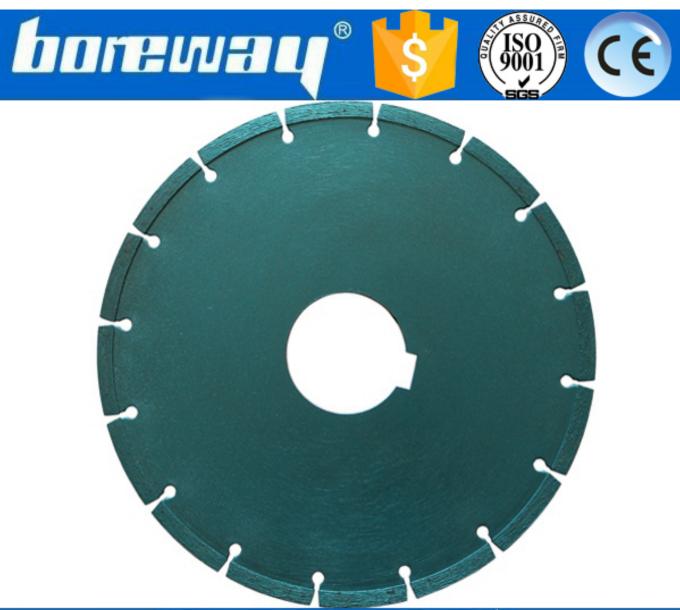

### **Specification:**

Specification of diamond saw blade for cutting asphalt:

| Product name | Model         | Diameter | Segment<br>thickness | Segment<br>height | Inner hole   |
|--------------|---------------|----------|----------------------|-------------------|--------------|
| -1!          | BW-DSB-LWA300 | 300 mm   | 3.0 mm               | 10 / 20 mm        | 50 / 25.4 mm |
|              | BW-DSB-LWA350 | 350 mm   | 3.2 mm               | 10 / 20 mm        | 50 / 25.4 mm |
|              | BW-DSB-LWA400 | 400 mm   | 3.2 mm               | 10 / 20 mm        | 50 / 25.4 mm |
|              | BW-DSB-LWA500 | 500 mm   | 4.0 mm               | 10 / 20 mm        | 50 / 25.4 mm |

#### **Images:**

These pictures are only parts of asphalt cutting saw blade,

If you want know more details of the diamond saw blade for asphalt, please contact us.