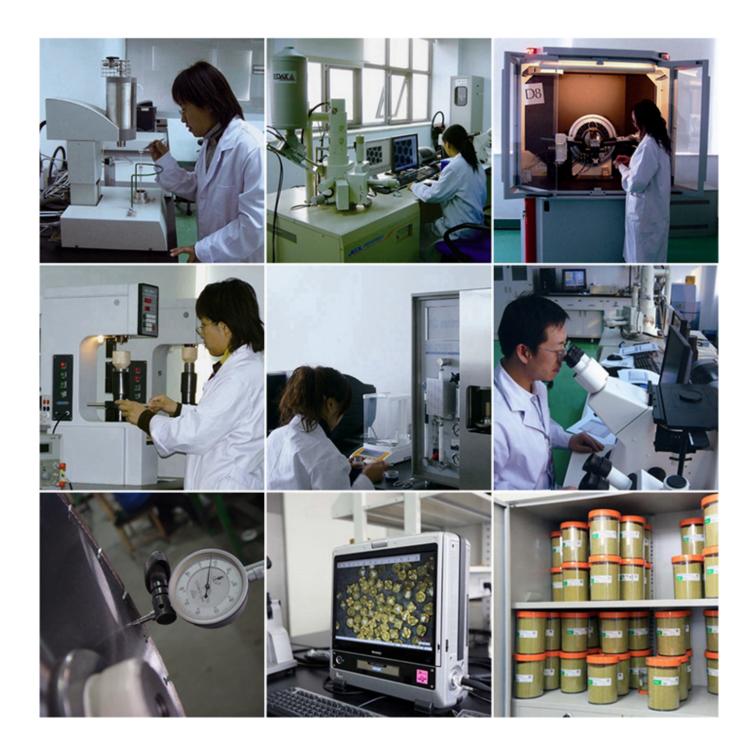

#### **Features:**

- 1. Laser welding ensures the strength of the tip;
- 2. Designed specifically for road cutting machines;
- 3. For more than 30 hp electric or 55 hp gas/diesel power flat saws.

All of our products have been strictly tested before access to market.

## **Related products:**

Concrete road cutting blades:

Boreway Machinery Co., Ltd. www.diamondtools.top www.boreway.com

**Packing & delivery:** 

**About Us:** 

第 9135152 号

商标注册证