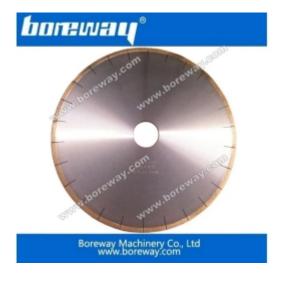

## Introduction:

This high quality diamond saw blade for calcium silicate board is suitable for hand-held cutting machine or other cutting machine, this saw blade professional cutting calcium silicate

board, due to the diamond cutting blade for small and medium size, so it so easy to use, the blade is smooth cutting and no distortion.

## **Features:**

- 1. Matrix and segment reasonable mix, faster cutting.
- 2.Good performance and long lifespan.

## **Specifications:**

The followings are the normal specifications of our diamond saw blade for calcium silicate board.

| Diameter | Segment length | Segment thickness | Segment height | Segment number |
|----------|----------------|-------------------|----------------|----------------|
| 300      | 40             | 2.8/3.0           | 8/10/12/15/20  | 21             |
| 350      | 40             | 3.0/3.2           | 8/10/12/15/20  | 24             |
| 400      | 40             | 3.4/3.6           | 8/10/12/15/20  | 28             |
| 450      | 40             | 3.8/4.2           | 8/10/12/15/20  | 32             |
| 500      | 40             | 4.0/4.2           | 8/10/12/15/20  | 36             |
| 550      | 40             | 4.6/4.8           | 8/10/12/15/20  | 40             |