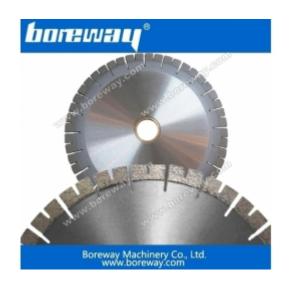

### **Picture:**

## **Wholesales Alumina Ceramic Cutting Blade**

Boreway diamond cutting blade for cutting tiles for high-speed cutting tiles, glazed tiles, suitable for angle grinders, tuckpointing machines.

## **Features:**

- 1. Patented ultrafine corrugated tooth design,
- 2. Tailored specifically for cutting tiles,
- 3. The high cutting speed, no chipping.