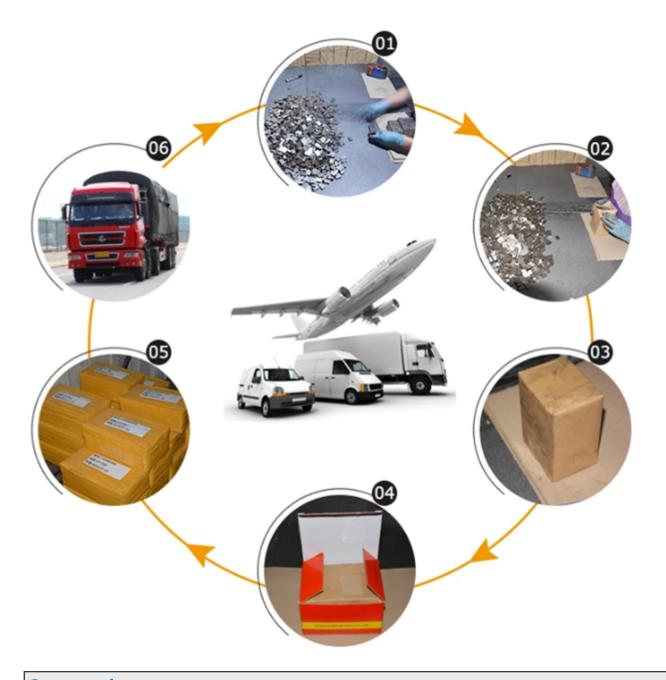

# Packing & Delivery:

#### 3. What is the delivery way?

Express Courier Service, Sea Cargo and so on. We give the advice according to actual situation for customers make decision.