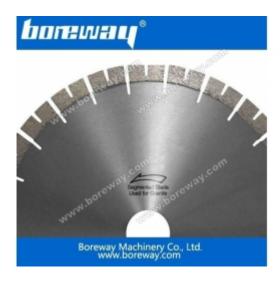

### **Picture:**

## **Wholesales Alumina Ceramic Cutting Blade**

Boreway diamond cutting blade for cutting tiles for high-speed cutting tiles, glazed tiles, suitable for angle grinders, tuckpointing machines.

## **Features:**

- 1. Patented ultrafine corrugated tooth design,
- 2. Tailored specifically for cutting tiles,
- 3. The high cutting speed, no chipping.