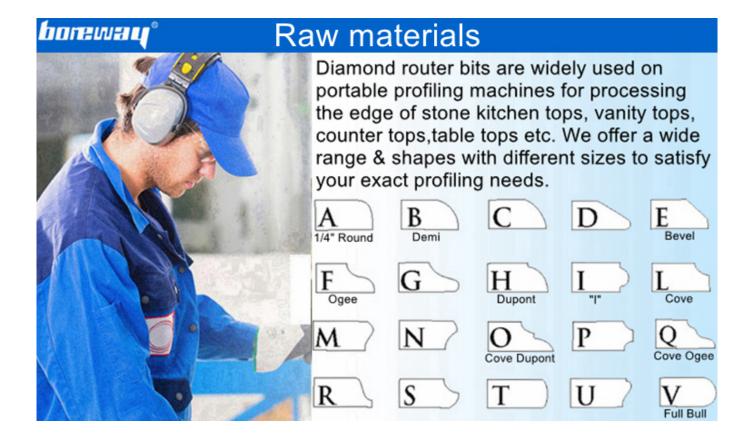

#### **Brief introduction:**

Diamond router bits are widely used on portable profiling machines for processing the edge of stone kitchen tops, vanity tops, counter tops, table tops etc. We offer a wide range & shapes with different sizes to satisfy your exact profiling needs. From coarse grit to soft grit, finally polishing. These diamond router bits must be wet use.

### **Specification:**

Specification of diamond router bits:

| Model  | Shape                         | Thickness                        | Diameter                                                      | Connection               | Applicable Materials                                      |
|--------|-------------------------------|----------------------------------|---------------------------------------------------------------|--------------------------|-----------------------------------------------------------|
| BW-DRB | ABCD<br>FGHIL<br>MNOP<br>RSTU | 20 mm<br>30 mm<br>40 mm<br>50 mm | 50 mm<br>60 mm<br>70 mm<br>80 mm<br>90 mm<br>100 mm<br>125 mm | M10<br>M12<br>M14<br>CNC | Granite<br>marble<br>artificial stone<br>quartz<br>others |