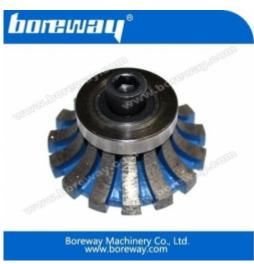

### Introduction:

These diamond router bit set A30 for stone are used for portable grinding machine, for processing counter's

table-

board profiling. Their merits are high efficiency of production, accuracy in shape and size.

### **Features:**

- 1. The unique design with good sharpness allows easy dust removal, low noise and safety.
- 2. This product provides high accuracy and smooth surface in stone processing.
- 3. With feature of high efficiency, accuracy in shape and size.
- 4. Good balance and stable performance.

## **Specifications:**

The followings are the normal specifications of our diamond router bit set A30:

| Diameter | Stone shape  | Spindle                                    | Thickness | Grit No | Series                                                       | Туре                                            |
|----------|--------------|--------------------------------------------|-----------|---------|--------------------------------------------------------------|-------------------------------------------------|
| 50-125mm | P,Q,S,T,U,V, | M8,M10,M14,<br>1/2G",5/8-11"<br>22mm, 35mm |           |         | 0#,1#,2#,3#,4#,<br>5#,6#7#<br>or 1#,2#,3#,4#<br>,5#,6#,7#,8# | Segmented type<br>And<br>Continuous<br>Rim type |