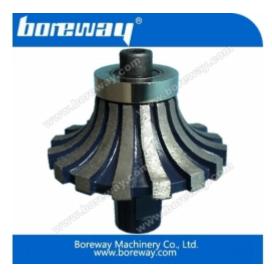

### Introduction:

These diamond router bit set A30 for stone are used for portable grinding machine, for processing counter's

table-

board profiling. Their merits are high efficiency of production, accuracy in shape and size.

### **Features:**

- 1. The unique design with good sharpness allows easy dust removal, low noise and safety.
- 2. This product provides high accuracy and smooth surface in stone processing.
- 3. With feature of high efficiency, accuracy in shape and size.
- 4. Good balance and stable performance.

## **Specifications:**

The followings are the normal specifications of our diamond router bit set A30:

| Diameter | Stone shape  | Spindle                                    | Thickness | Grit No | Series                                                       | Туре                                            |
|----------|--------------|--------------------------------------------|-----------|---------|--------------------------------------------------------------|-------------------------------------------------|
| 50-125mm | P,Q,S,T,U,V, | M8,M10,M14,<br>1/2G",5/8-11"<br>22mm, 35mm |           |         | 0#,1#,2#,3#,4#,<br>5#,6#7#<br>or 1#,2#,3#,4#<br>,5#,6#,7#,8# | Segmented type<br>And<br>Continuous<br>Rim type |