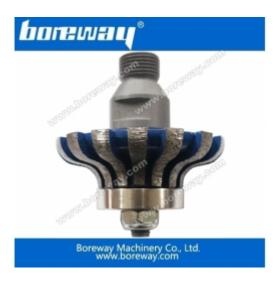

## Features:

- 1.Good balance and stable performance.
- 2.Different shapes and sizes are available.
- 3.Sintered segment is aggressive for easy and quick stock removal.

## **Specifications:**

The followings are the normal specifications of our diamond router bit:

| Product Name          | Position | Grit     | Diameter | Thickness | Stone Shape                                                       | Spindle |
|-----------------------|----------|----------|----------|-----------|-------------------------------------------------------------------|---------|
| Diamond<br>Router Bit | Pos1     | 30/40#   |          | 30mm      | A, B, D, E,F, G, H, I,<br>L, M,N, O,P,Q,S,T,U,<br>V,WF,DD,DC etc. |         |
|                       | Pos2     | 40/50#   |          |           |                                                                   |         |
|                       | Pos3     | 80/100#  |          |           |                                                                   |         |
|                       | Pos4     | 170/200# |          |           |                                                                   |         |
|                       | Pos5     | 400#     |          |           |                                                                   |         |
|                       | Pos6     | 600#     |          |           |                                                                   |         |
|                       | Pos7     | 1000#    |          |           |                                                                   |         |
|                       | Pos8     | Optional |          |           |                                                                   |         |