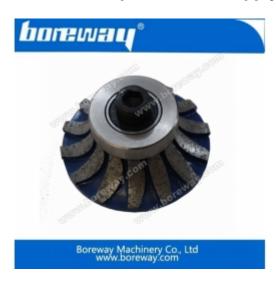

## Features:

- 1.Good balance and stable performance.
- 2.Different shapes and sizes are available.
- 3.Sintered segment is aggressive for easy and quick stock removal.

## **Specifications:**

The followings are the normal specifications of our diamond router bit:

| Product Name          | Position | Grit     | Diameter | Thickness | Stone Shape                                                       | Spindle |
|-----------------------|----------|----------|----------|-----------|-------------------------------------------------------------------|---------|
| Diamond<br>Router Bit | Pos1     | 30/40#   |          | 30mm      | A, B, D, E,F, G, H, I,<br>L, M,N, O,P,Q,S,T,U,<br>V,WF,DD,DC etc. |         |
|                       | Pos2     | 40/50#   |          |           |                                                                   |         |
|                       | Pos3     | 80/100#  |          |           |                                                                   |         |
|                       | Pos4     | 170/200# |          |           |                                                                   |         |
|                       | Pos5     | 400#     |          |           |                                                                   |         |
|                       | Pos6     | 600#     |          |           |                                                                   |         |
|                       | Pos7     | 1000#    |          |           |                                                                   |         |
|                       | Pos8     | Optional |          |           |                                                                   |         |