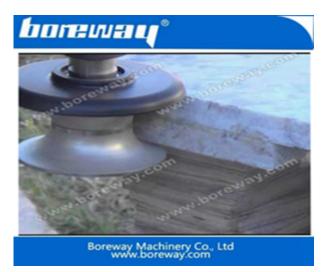

## Introduction:

This diamond segment router bit is widely used on portable profiling machines and CNC machine for processing

the edge of stone kitchen tops, vanity tops,counter tops,table tops etc. It includes many kinds:segmented router

bit, continuous router bit, electroplated router bit, vacuum brazed router bit and so on.