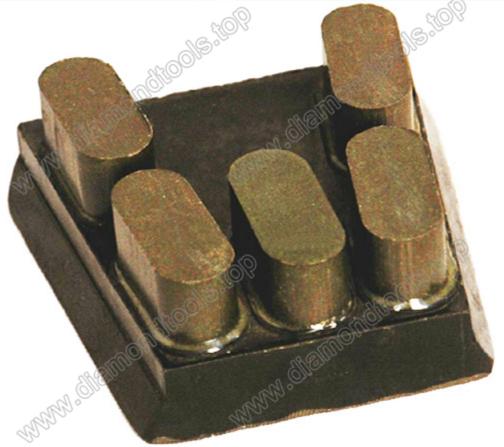

## Introduction:

Resin bond diamond frankfurt abrasive grinding block applied to a continuous filling Frankfurt polishing line alternative to ordinary grinding block polishing marble hot days, commonly used in fine grinding; also commonly used in quartz stone, polished marble and other man-made equipment will be thick on the surface of the artificial stone plate to obtain thickness and smooth surface delicate effect setting is conducive to smooth and bright plates.

## **Picture:**

Boreway Machinery Co., Ltd. www.diamondtools.top www.boreway.com

**Similar products:** 

Frankfurt magnesite abrasive

Boreway Machinery Co., Ltd. www.diamondtools.top www.boreway.com