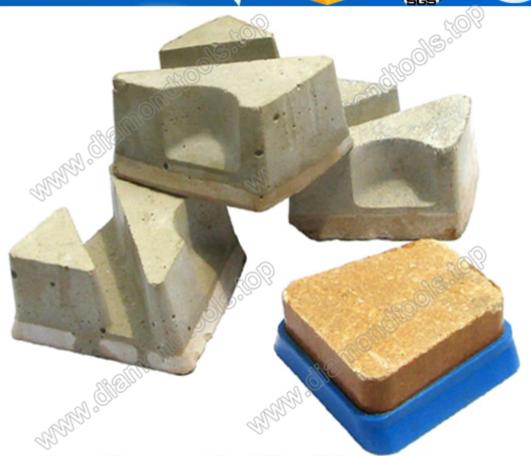

## Introduction:

Resin bond diamond frankfurt abrasive grinding block applied to a continuous filling Frankfurt polishing line alternative to ordinary grinding block polishing marble hot days, commonly used in fine grinding; also commonly used in quartz stone, polished marble and other man-made equipment will be thick on the surface of the artificial stone plate to obtain thickness and smooth surface delicate effect setting is conducive to smooth and bright plates.

## **Picture:**

Boreway Machinery Co., Ltd. www.diamondtools.top www.boreway.com

**Similar products:** 

Frankfurt magnesite abrasive

Boreway Machinery Co., Ltd. www.diamondtools.top www.boreway.com