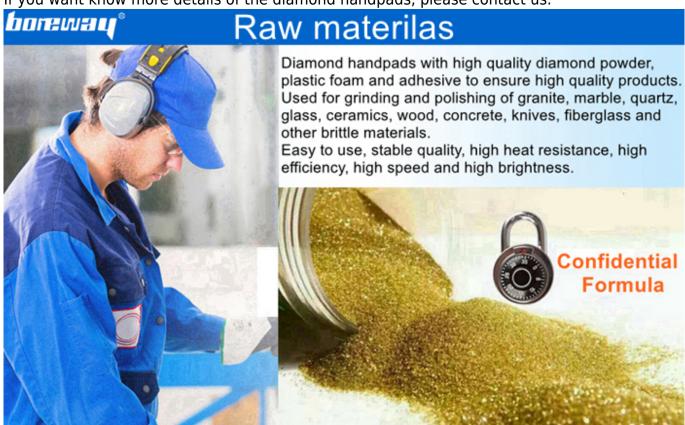

### **Brief introduction:**

High quality raw materials to ensure good quality.

Diamond hand pads with high quality diamond powder, plastic foam and adhesive to ensure high quality products. With long lifespan and good wear resistance characteristics.

Bonding firm, not easy to fall off.

The use of strong adhesive to ensure that the grinding and plastic foam adhesive close, in the course of use will not fall off.

Fast and efficient, glazing fase, high brightness.

Diamond hand pads have high polishing speed and brightness, in the grinding and polishing , the handpads do not pollure the materials, they habe high efficiency, heat resistance and compressive resistance.

# **Images:**

These pictures are only parts of diamond handpads,

If you want know more details of the diamond handpads, please contact us.