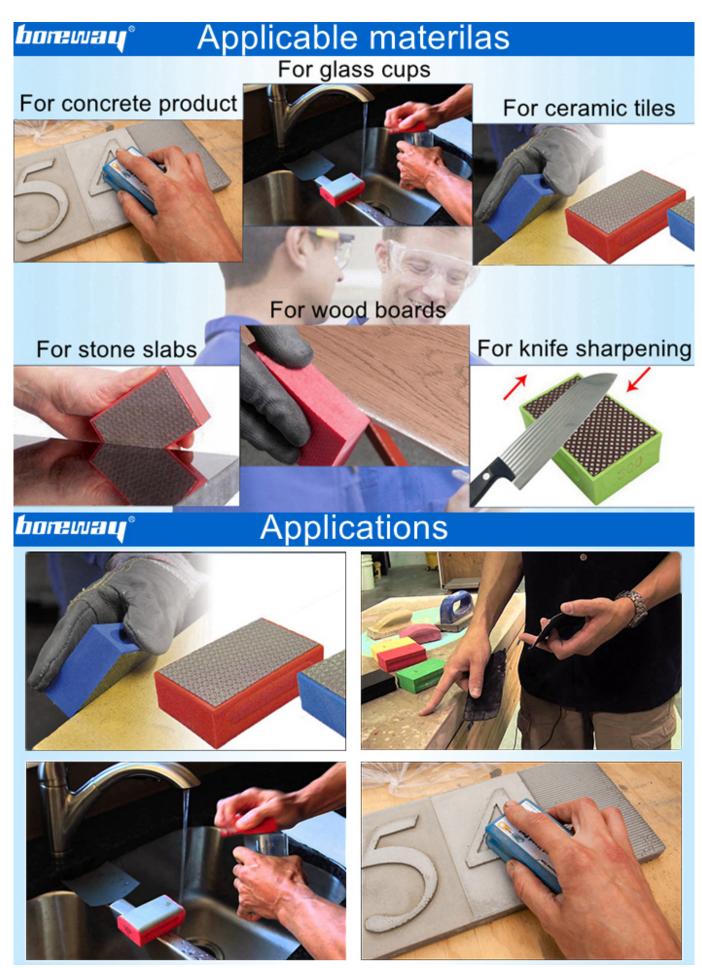

Diamond hand pads have high polishing speed and brightness, in the grinding and polishing , the handpads do not pollure the materials, they habe high efficiency, heat resistance and compressive resistance.

# **Images:**

These pictures are only parts of diamond handpads,

If you want know more details of the diamond handpads, please contact us.