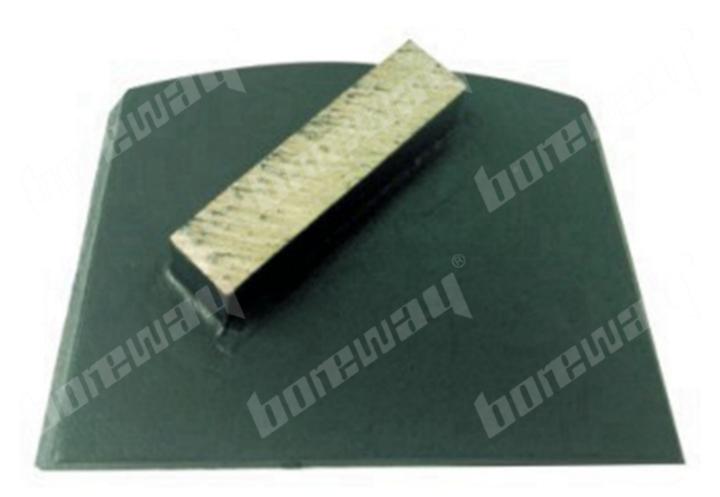

### **Introduction:**

- 1. Lavina diamond floor grinding blocks are designed for used in lavina floor grinding machines to remove the expoxy,glue,paint and other uneven coating of concrete,terrazzo and stone floor, show a smooth and brand new floor. It is convenient for subsequent grinding and polishing treatment;
- 2. The diamond grinding blocks use the standard lavina, It has 1 declining rectangle diamond segments. There have a variety of grits for your choice;
- 3. BOREWAY provide three kinds diamond segment bonds for different floors, soft, medium and hard. The grinding blocks we provide are belong to high quality, please do not confuse these blocks with other cheap blocks;
- 5. This grinding block is usually used on lavina floor grinding machines with flat-plug interface, can be quickly installed and dismantled, greatly improving the efficiency of work.

#### **Features:**

- 1. We can provide soft, medium, hard bond designed specifically for various floors;
- 2. Flat-plug connection, easy and guick replacement;
- 3. Different size segments can be custom.

| Specification: |                 |                      |                   |                                                                                             |                        |                                   |
|----------------|-----------------|----------------------|-------------------|---------------------------------------------------------------------------------------------|------------------------|-----------------------------------|
| Model No       | Segment<br>type | Segment<br>materials | Srgment<br>number | Grit No.                                                                                    | Bond                   | Connection                        |
| BW-FP-MET-08   | Rectangle       | Diamond              | 1                 | 6#, 16#,<br>25#<br>30#, 40#,<br>50#, 60#<br>80#,<br>100#,<br>120#<br>150#,<br>170#,<br>200# | Soft<br>Midium<br>Hard | Lavina<br>Flat-plug<br>connection |