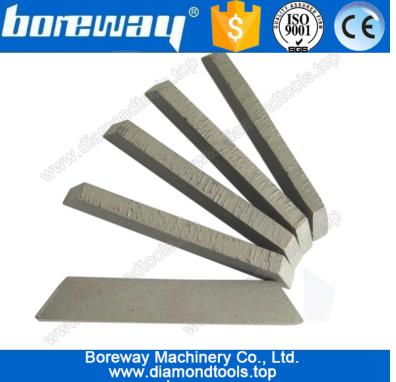

# Introduction:

Diamond gang saw segment using a vacuum sintering process application tip sandwich technology, trapezoidal cross-section blade, high cutting speed, long life and stable performance.

# Features:

- 1. The head using a vacuum sintering process, long life
- 2. Sandwich heads, high-quality
- 3. trapezoidal blade, stable performance

# specification:

The following is our diamond gang saw blade of General Specifications:

| product name     | Product Code |           |             | Head length / |
|------------------|--------------|-----------|-------------|---------------|
|                  |              | mm        | height / mm | mm            |
| Diamond gang saw | DGWS         | 2.8 / 2.4 | 8           | 20            |
| segment          | DGWS         | 3.0 / 2.7 | 8           | 20            |
|                  | DGWS         | 4.0 / 3.6 | 8           | 20            |