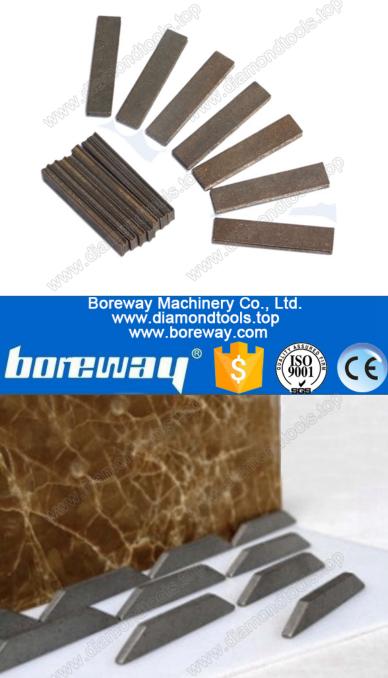

# Introduction:

Diamond gang saw segment using a vacuum sintering process application tip sandwich technology, trapezoidal cross-section blade, high cutting speed, long life and stable performance.

# Features:

- 1. The head using a vacuum sintering process, long life
- 2. Sandwich heads, high-quality
- 3. trapezoidal blade, stable performance

# specification:

The following is our diamond gang saw blade of General Specifications:

| product name     | Product Code |           |             | Head length / |
|------------------|--------------|-----------|-------------|---------------|
|                  |              | mm        | height / mm | mm            |
| Diamond gang saw | DGWS         | 2.8 / 2.4 | 8           | 20            |
| segment          | DGWS         | 3.0 / 2.7 | 8           | 20            |
|                  | DGWS         | 4.0 / 3.6 | 8           | 20            |