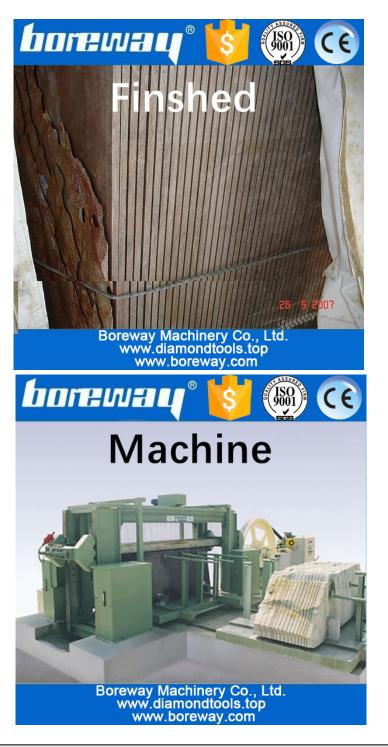

## **Images:**

Only parts of diamond gang saw blades, If you want know more details, please contact us

Boreway Machinery Co., Ltd. www.diamondtools.top www.boreway.com

**Packing & delivery** 

- 1.Tools packing in carton cases;
- 2.Large machines packing in wooden cases;
- 3. When tools are in large quantities, they are packing in wooden cases.