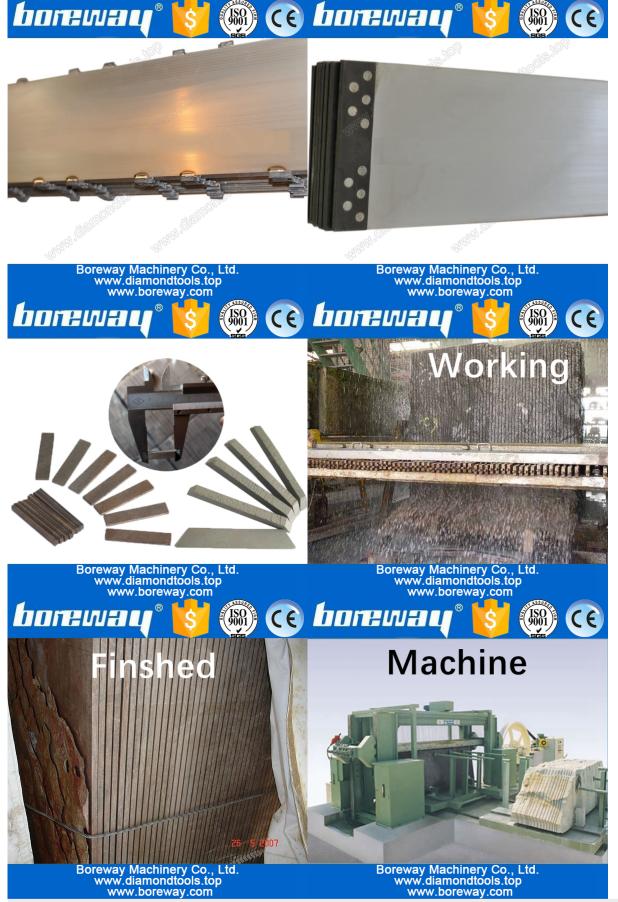

### Brief Introduction:

Diamond gang saw blades are one of the most widely and most advanced tools used in cutting stone blocks. The diamond gang saw blades have the characteristics of high processing efficiency, high yield, high cutting accuracy, good surface evenness, high flexibility of plate size, saving water and electricity.

#### Features:

- 1. Using ultra high quality diamond powder, after coating titanium, reduce the heat damage.
- 2. High quality blank ensures smooth and efficient cutting.
- 3.Ultra vacuum hot pressing sintering technology to ensure the consistency and stability of products.
- 4. The sandwich structure is more stable in cutting and ensures the thickness, consistency and integrity of the plates.

## **Pictures**

Only parts of diamond gang saw blades:

Packing & Delivery:

- 1.Tools packing in carton cases;
- 2.Large machines packing in wooden cases;
- 3. When tools are in large quantities, they are packing in wooden cases.