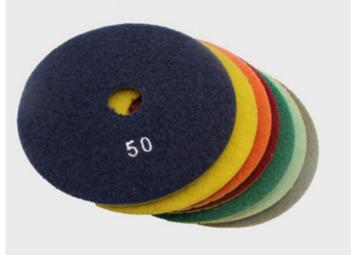

#### Images:

Only parts of dry use diamond polishing pads If you want know more details of the polishing pads, please contact us

## Nylon adhesive cloth, strong adhesive

These colors and sizes are for reference only. We have more colors and sizes to choose from. If you want know more details, please contact us.