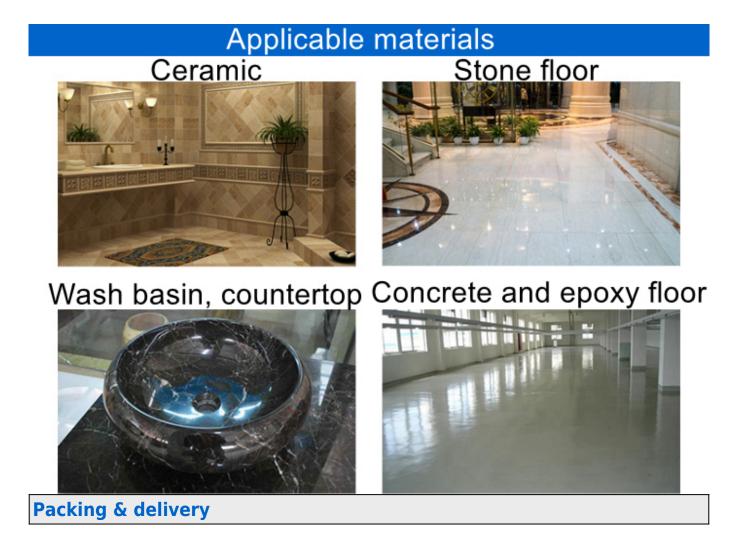

#### **Specification:**

Specification of dry use diamond polishing pads:

| Brand                   | Boreway                  |
|-------------------------|--------------------------|
| Name                    | Diamond polishing pads   |
| Diameter                | 3" 4" 5" 6" 7"           |
| Materials               | Diamond powder and resin |
| Grit                    | 50# 100# 200# 400#       |
|                         | 800# 1500# 3000#         |
| Applicable<br>machines  | Angle grinder            |
|                         | handheld grinder         |
|                         | floor grinding machines  |
| Applicable<br>materials | Marble granite quartz    |
|                         | concrete ceramic tiles   |
|                         | and so on                |