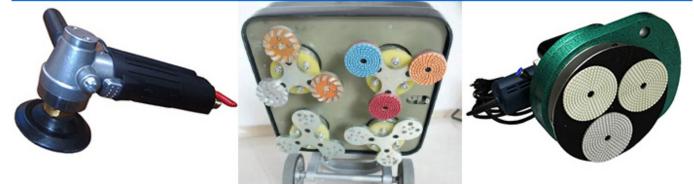

#### **Specification:**

Specification of dry use diamond polishing pads:

| Brand                   | Boreway                  |
|-------------------------|--------------------------|
| Name                    | Diamond polishing pads   |
| Diameter                | 3" 4" 5" 6" 7"           |
| Materials               | Diamond powder and resin |
| Grit                    | 50# 100# 200# 400#       |
|                         | 800# 1500# 3000#         |
| Applicable<br>machines  | Angle grinder            |
|                         | handheld grinder         |
|                         | floor grinding machines  |
| Applicable<br>materials | Marble granite quartz    |
|                         | concrete ceramic tiles   |
|                         | and so on                |