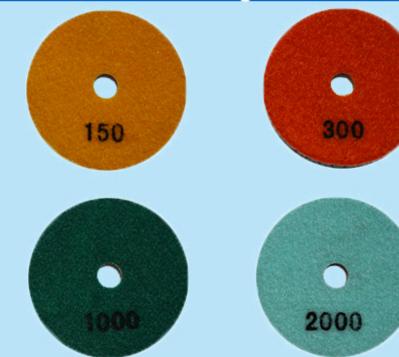

#### **Specification:**

Specification of dry use diamond polishing pads:

| Brand                   | Boreway                  |
|-------------------------|--------------------------|
| Name                    | Diamond polishing pads   |
| Diameter                | 3" 4" 5" 6" 7"           |
| Materials               | Diamond powder and resin |
| Grit                    | 50# 100# 200# 400#       |
|                         | 800# 1500# 3000#         |
| Applicable<br>machines  | Angle grinder            |
|                         | handheld grinder         |
|                         | floor grinding machines  |
| Applicable<br>materials | Marble granite quartz    |
|                         | concrete ceramic tiles   |
|                         | and so on                |

## Nylon adhesive cloth, strong adhesive

These colors and sizes are for reference only. We have more colors and sizes to choose from. If you want know more details, please contact us.