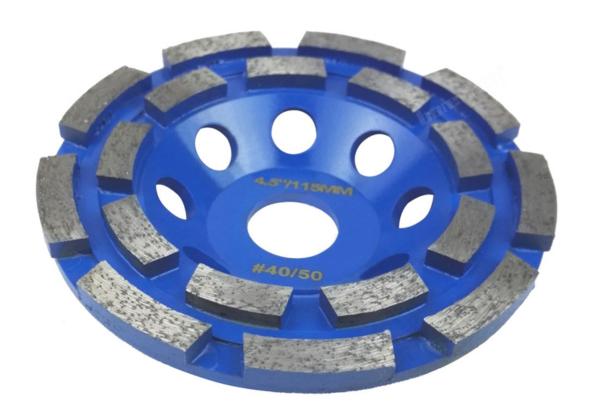

## Diamond Double Row Cup Wheel for granite hard material High quality grinding disc

| Diameter |       | Bore                               | Segment size  | Grits |
|----------|-------|------------------------------------|---------------|-------|
| 4 inch   | 105mm | 22.23mm (7/8")<br>with 16mm washer | 5mm thickness | 40-50 |
| 4.5 inch | 115mm | 22.23mm                            | 5mm thickness | 40-50 |
| 5 inch   | 125mm | 22.23mm                            | 5mm thickness | 40-50 |
| 7 inch   | 180mm | 22.23mm                            | 5mm thickness | 40-50 |

#### **Pictures:**

Black Color Model, Pls click here: <u>Diamond Double Row Grinding Cup Wheel</u>

More Related Products, Pls click here: Stone Grinding and Polishing Tools