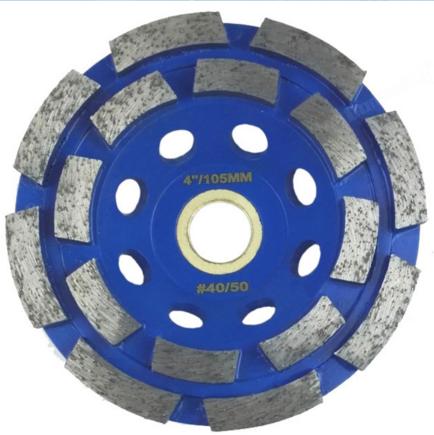

## Diamond Double Row Cup Wheel for granite hard material High quality grinding disc

| Diameter |       | Bore                               | Segment size  | Grits |
|----------|-------|------------------------------------|---------------|-------|
| 4 inch   | 105mm | 22.23mm (7/8")<br>with 16mm washer | 5mm thickness | 40-50 |
| 4.5 inch | 115mm | 22.23mm                            | 5mm thickness | 40-50 |
| 5 inch   | 125mm | 22.23mm                            | 5mm thickness | 40-50 |
| 7 inch   | 180mm | 22.23mm                            | 5mm thickness | 40-50 |

#### **Pictures:**

Black Color Model, Pls click here: <u>Diamond Double Row Grinding Cup Wheel</u>

More Related Products, Pls click here: Stone Grinding and Polishing Tools