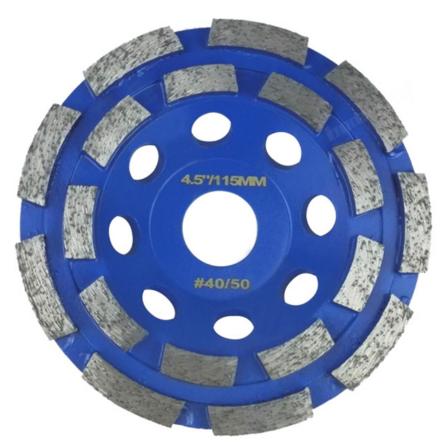

## Diamond Double Row Cup Wheel for granite hard material High quality grinding disc

| Diameter |       | Bore                               | Segment size  | Grits |
|----------|-------|------------------------------------|---------------|-------|
| 4 inch   | 105mm | 22.23mm (7/8")<br>with 16mm washer | 5mm thickness | 40-50 |
| 4.5 inch | 115mm | 22.23mm                            | 5mm thickness | 40-50 |
| 5 inch   | 125mm | 22.23mm                            | 5mm thickness | 40-50 |
| 7 inch   | 180mm | 22.23mm                            | 5mm thickness | 40-50 |

#### **Pictures:**

Black Color Model, Pls click here: <u>Diamond Double Row Grinding Cup Wheel</u>

More Related Products, Pls click here: Stone Grinding and Polishing Tools