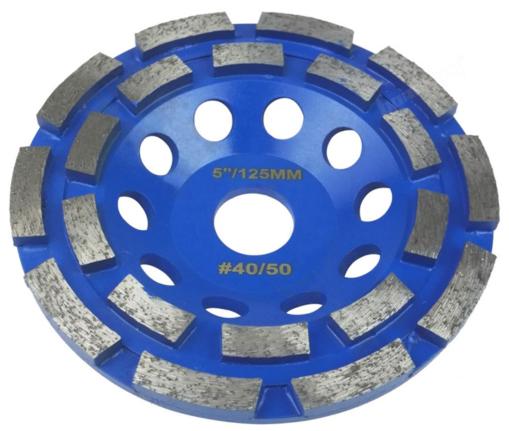

#### **Pictures:**

Black Color Model, Pls click here: <u>Diamond Double Row Grinding Cup Wheel</u>

More Related Products, Pls click here: Stone Grinding and Polishing Tools

## Diamond Double Row Cup Wheel for granite hard material High quality grinding disc

| Diameter |       | Bore                               | Segment size  | Grits |
|----------|-------|------------------------------------|---------------|-------|
| 4 inch   | 105mm | 22.23mm (7/8")<br>with 16mm washer | 5mm thickness | 40-50 |
| 4.5 inch | 115mm | 22.23mm                            | 5mm thickness | 40-50 |
| 5 inch   | 125mm | 22.23mm                            | 5mm thickness | 40-50 |
| 7 inch   | 180mm | 22.23mm                            | 5mm thickness | 40-50 |