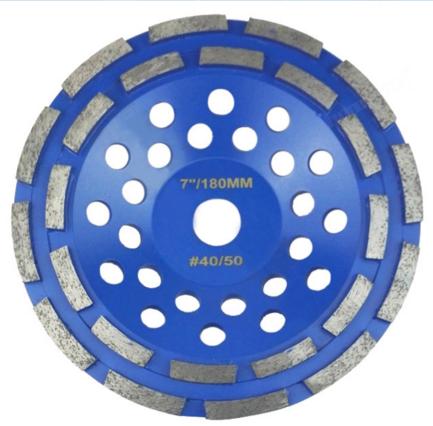

#### **Pictures:**

Black Color Model, Pls click here: <u>Diamond Double Row Grinding Cup Wheel</u>

More Related Products, Pls click here: Stone Grinding and Polishing Tools

## Diamond Double Row Cup Wheel for granite hard material High quality grinding disc

| Diameter |       | Bore                               | Segment size  | Grits |
|----------|-------|------------------------------------|---------------|-------|
| 4 inch   | 105mm | 22.23mm (7/8")<br>with 16mm washer | 5mm thickness | 40-50 |
| 4.5 inch | 115mm | 22.23mm                            | 5mm thickness | 40-50 |
| 5 inch   | 125mm | 22.23mm                            | 5mm thickness | 40-50 |
| 7 inch   | 180mm | 22.23mm                            | 5mm thickness | 40-50 |