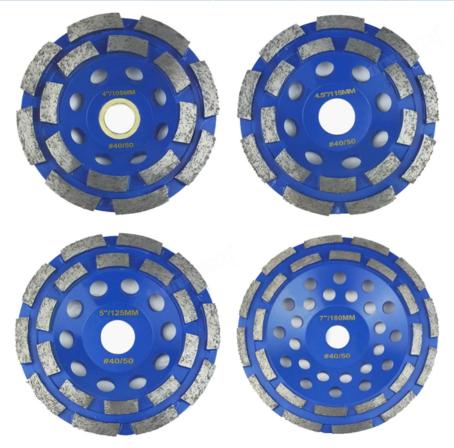

## Diamond Double Row Cup Wheel for granite hard material High quality grinding disc

| Diameter |       | Bore                               | Segment size  | Grits |
|----------|-------|------------------------------------|---------------|-------|
| 4 inch   | 105mm | 22.23mm (7/8")<br>with 16mm washer | 5mm thickness | 40-50 |
| 4.5 inch | 115mm | 22.23mm                            | 5mm thickness | 40-50 |
| 5 inch   | 125mm | 22.23mm                            | 5mm thickness | 40-50 |
| 7 inch   | 180mm | 22.23mm                            | 5mm thickness | 40-50 |

#### **Pictures:**

Black Color Model, Pls click here: <u>Diamond Double Row Grinding Cup Wheel</u>

More Related Products, Pls click here: Stone Grinding and Polishing Tools