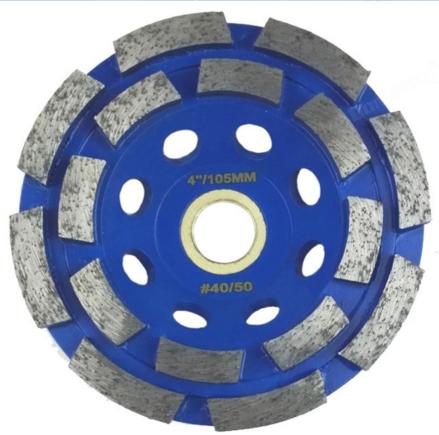

## Diamond Double Row Cup Wheel for granite hard material High quality grinding disc

| Diameter |       | Bore                               | Segment size  | Grits |
|----------|-------|------------------------------------|---------------|-------|
| 4 inch   | 105mm | 22.23mm (7/8")<br>with 16mm washer | 5mm thickness | 40-50 |
| 4.5 inch | 115mm | 22.23mm                            | 5mm thickness | 40-50 |
| 5 inch   | 125mm | 22.23mm                            | 5mm thickness | 40-50 |
| 7 inch   | 180mm | 22.23mm                            | 5mm thickness | 40-50 |

#### **Pictures:**

Black Color Model, Pls click here: <u>Diamond Double Row Grinding Cup Wheel</u>

More Related Products, Pls click here: Stone Grinding and Polishing Tools