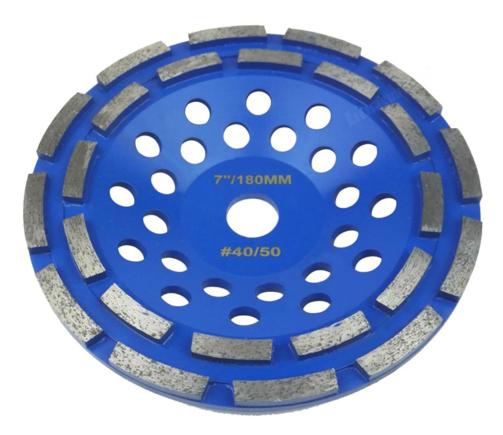

#### **Pictures:**

Black Color Model, Pls click here: <u>Diamond Double Row Grinding Cup Wheel</u>

More Related Products, Pls click here: Stone Grinding and Polishing Tools

## Diamond Double Row Cup Wheel for granite hard material High quality grinding disc

| Diameter |       | Bore                               | Segment size  | Grits |
|----------|-------|------------------------------------|---------------|-------|
| 4 inch   | 105mm | 22.23mm (7/8")<br>with 16mm washer | 5mm thickness | 40-50 |
| 4.5 inch | 115mm | 22.23mm                            | 5mm thickness | 40-50 |
| 5 inch   | 125mm | 22.23mm                            | 5mm thickness | 40-50 |
| 7 inch   | 180mm | 22.23mm                            | 5mm thickness | 40-50 |