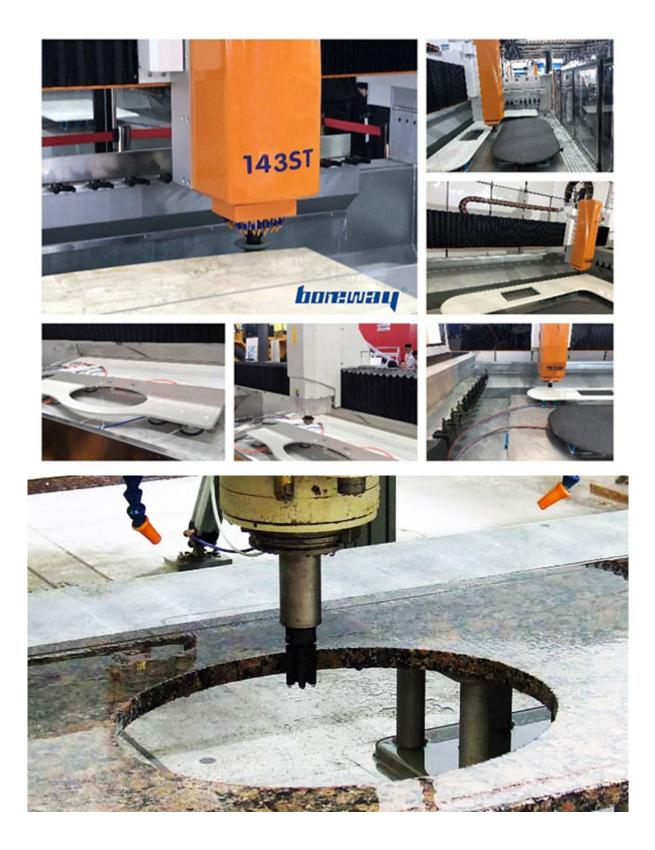

## Diamond Wet Use Finger Bit For Marble Slab Manufacturer

Recommend Speed:4500 RPM

Feed Speed: 200[]450mm/min

- 1.Faster Speed and Lasting longer
- 2. Less Noise and Low Ampere
- 3. Center water feed holes in each bit.
- 4. Please vertical using and add water when grinding, mostly for side grinding.

3. Diamond Wet Use Finger Bit For Marble Slab usually mounted on CNC or Radial Arm machines, for hole grinding, anchor and blind hole.

## **Application:**

**Diamond Wet Use Finger Bit For Marble Slab** for CNC Machine.

Finger Granite Bit with Bottom Segment for Suppliers is made specifically for granite, marble, Quartzite, Quartz, Engineered Stone, and other natural stone materials.