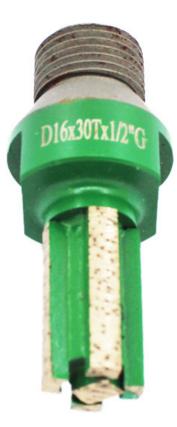

## Diamond Wet Use Finger Bit For Marble Slab Manufacturer

Recommend Speed:4500 RPM

Feed Speed: 200[]450mm/min

- 1.Faster Speed and Lasting longer
- 2. Less Noise and Low Ampere
- 3. Center water feed holes in each bit.
- 4. Please vertical using and add water when grinding, mostly for side grinding.

#### BOREWAY Specification of **Diamond Wet Use Finger Bit For Marble Slab** :

| Length:          | 30mm                                                                 |
|------------------|----------------------------------------------------------------------|
| Connection:      | 1/2"G                                                                |
| Diameter:        | 16mm                                                                 |
| Use:             | Wet Use                                                              |
| Recommend Speed: | 4500 Rpm                                                             |
| Machine:         | CNC Machine, Radial Arm machine                                      |
| Advantage:       | High Efficiency and Long Lifespan                                    |
| Applications:    | For Grinding Granite, Engineered Stone and Marble and Other Material |