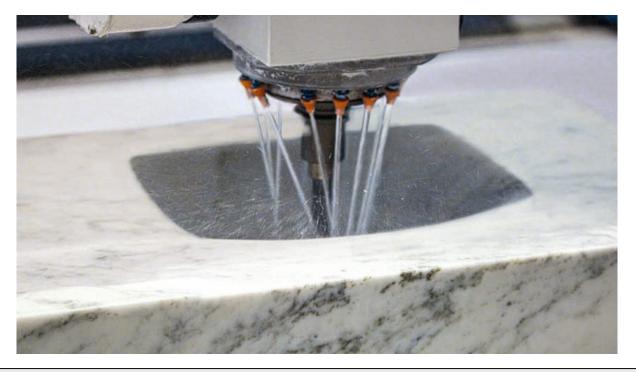

## Diamond Wet Use Finger Bit For Marble Slab Manufacturer

Recommend Speed:4500 RPM

Feed Speed: 200[]450mm/min

- 1.Faster Speed and Lasting longer
- 2. Less Noise and Low Ampere
- 3. Center water feed holes in each bit.
- 4. Please vertical using and add water when grinding, mostly for side grinding.

1. **Diamond Wet Use Finger Bit For Marble Slab** are usually use after diamond core drill bits, fast removing dust, diamond sink wheel.

2. Are ideal for fast stock removal as well as truing up saw lines, which is designed to cut granite, engineered stone and marble, counter tops, kitchen tops and basins.

3. Diamond Wet Use Finger Bit For Marble Slab usually mounted on CNC or Radial Arm machines, for hole grinding, anchor and blind hole.