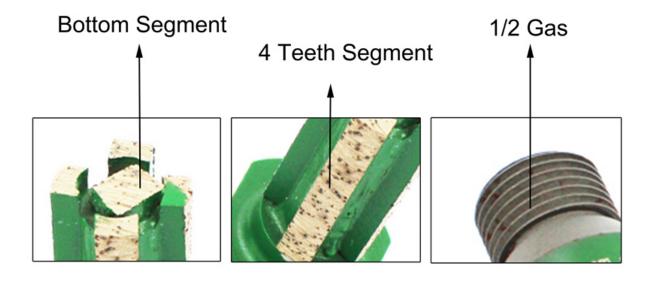

#### BOREWAY Specification of **Diamond Wet Use Finger Bit For Marble Slab** :

| Length:          | 30mm                                                                 |
|------------------|----------------------------------------------------------------------|
| Connection:      | 1/2"G                                                                |
| Diameter:        | 16mm                                                                 |
| Use:             | Wet Use                                                              |
| Recommend Speed: | 4500 Rpm                                                             |
| Machine:         | CNC Machine, Radial Arm machine                                      |
| Advantage:       | High Efficiency and Long Lifespan                                    |
| Applications:    | For Grinding Granite, Engineered Stone and Marble and Other Material |

1. **Diamond Wet Use Finger Bit For Marble Slab** are usually use after diamond core drill bits, fast removing dust, diamond sink wheel.

2. Are ideal for fast stock removal as well as truing up saw lines, which is designed to cut granite, engineered stone and marble, counter tops, kitchen tops and basins.

3. Diamond Wet Use Finger Bit For Marble Slab usually mounted on CNC or Radial Arm machines, for hole grinding, anchor and blind hole.

## **Application:**

**Diamond Wet Use Finger Bit For Marble Slab** for CNC Machine.

Finger Granite Bit with Bottom Segment for Suppliers is made specifically for granite, marble, Quartzite, Quartz, Engineered Stone, and other natural stone materials.