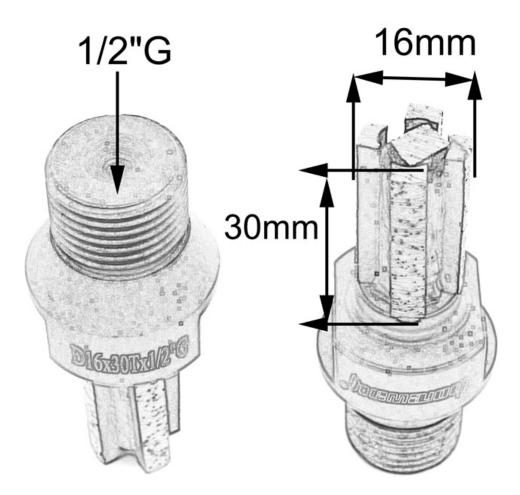

#### BOREWAY Specification of **Diamond Wet Use Finger Bit For Marble Slab** :

| Length:          | 30mm                                                                 |
|------------------|----------------------------------------------------------------------|
| Connection:      | 1/2"G                                                                |
| Diameter:        | 16mm                                                                 |
| Use:             | Wet Use                                                              |
| Recommend Speed: | 4500 Rpm                                                             |
| Machine:         | CNC Machine, Radial Arm machine                                      |
| Advantage:       | High Efficiency and Long Lifespan                                    |
| Applications:    | For Grinding Granite, Engineered Stone and Marble and Other Material |