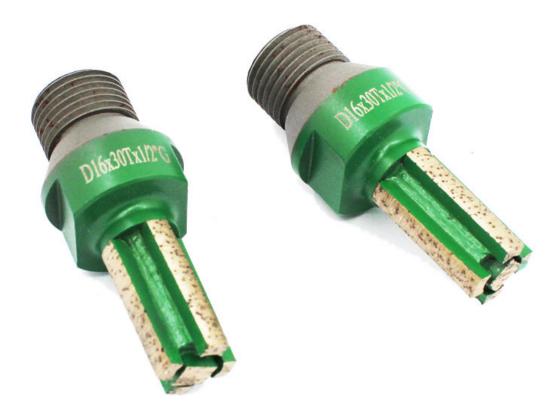

## Diamond Wet Use Finger Bit For Marble Slab Manufacturer

Recommend Speed:4500 RPM

Feed Speed: 200[]450mm/min

- 1.Faster Speed and Lasting longer
- 2. Less Noise and Low Ampere
- 3. Center water feed holes in each bit.
- 4. Please vertical using and add water when grinding, mostly for side grinding.

#### BOREWAY Specification of **Diamond Wet Use Finger Bit For Marble Slab** :

| Length:          | 30mm                                                                 |
|------------------|----------------------------------------------------------------------|
| Connection:      | 1/2"G                                                                |
| Diameter:        | 16mm                                                                 |
| Use:             | Wet Use                                                              |
| Recommend Speed: | 4500 Rpm                                                             |
| Machine:         | CNC Machine, Radial Arm machine                                      |
| Advantage:       | High Efficiency and Long Lifespan                                    |
| Applications:    | For Grinding Granite, Engineered Stone and Marble and Other Material |