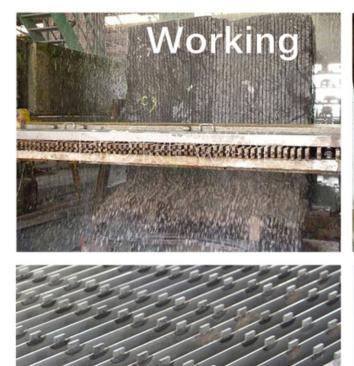

# **Application:**

Gang saw segment for frame gang saw machine.

Gang segment for marble, granite, other stone slab.

This type of gangsaw(frame-saw) is normally used for marble and concrete cutting, which is popular in developed countries and the area abound with marble.

As the gangs saws blades cut through the blocks of stone, the gang saw that is used may not cut into a straight path because of its abrasive action causes vibration to the gang saw.