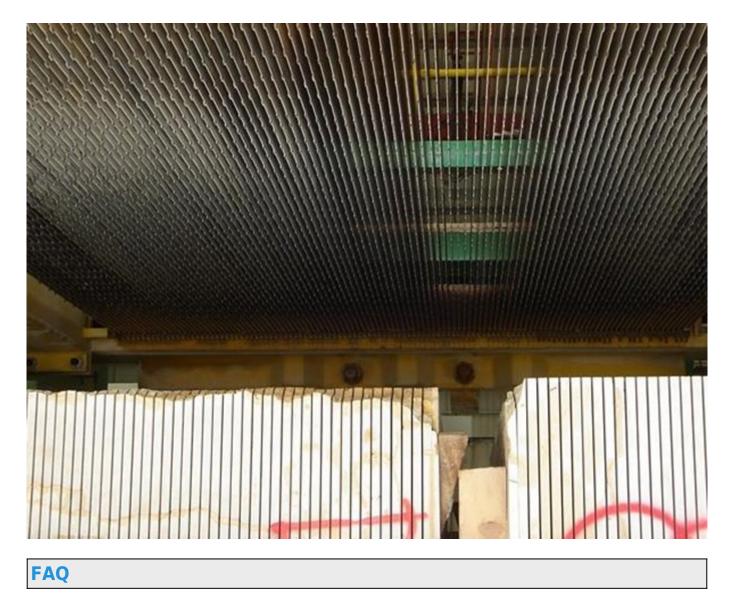

# **Application:**

Gang saw segment for frame gang saw machine.

Gang segment for marble, granite, other stone slab.

This type of gangsaw(frame-saw) is normally used for marble and concrete cutting, which is popular in developed countries and the area abound with marble.

As the gangs saws blades cut through the blocks of stone, the gang saw that is used may not cut into a straight path because of its abrasive action causes vibration to the gang saw.